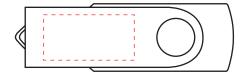

## **PANTONE REFERENCE(S)**

Engrave

ARTWORK SCALE 100%

Quantity:

Version: 1

ARTWORK SCALE 100% Flat Engrave Area: 24mm x 12mm

The dashed line is to demonstrate print area and will not appear on your printed item