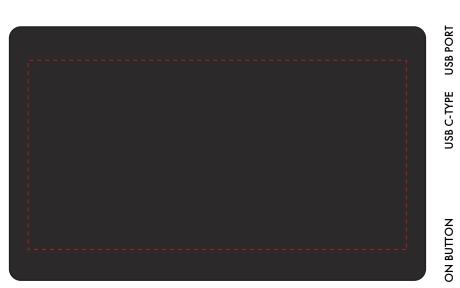

## 🖡 Full Colour Printing

ARTWORK SCALE 100%

ARTWORK SCALE 100% Max print area: 100mm x 50mm

The dashed line is to demonstrate print area and will not appear on your printed item