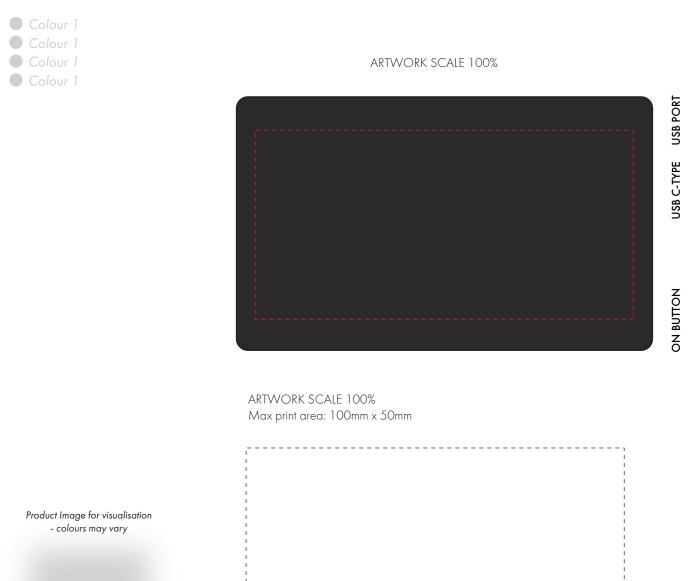

## PRODUCT INFO: DUE TO THE NATURE OF THE PRODUCT THE PRINT POSITION MAY VARY BY 2 - 3 MM

We stock this item in the following colours

## **PANTONE REFERENCE(S)**

The dashed line is to demonstrate print area and will not appear on your printed item