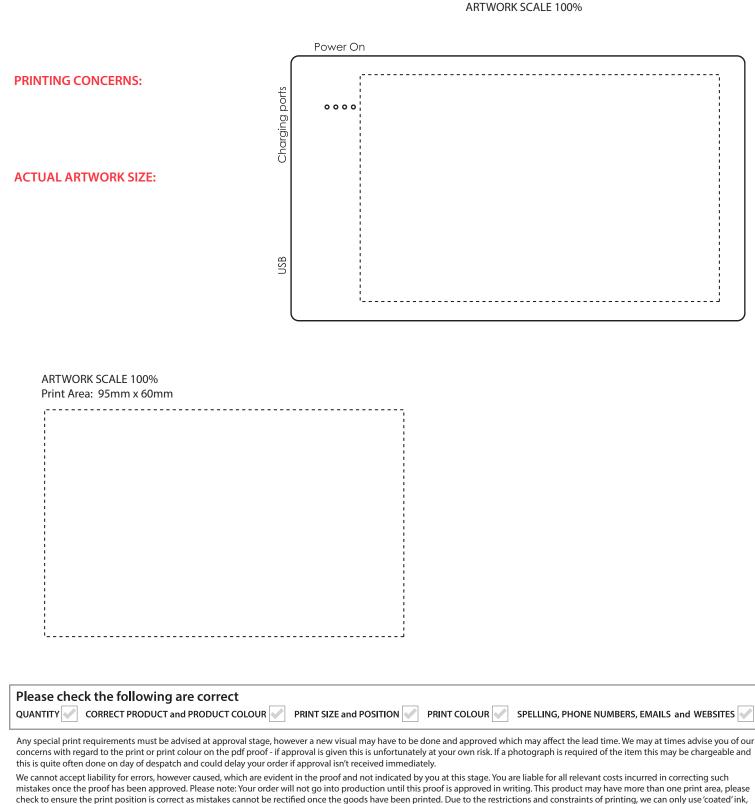

## **Artwork Approval**

| Your Ref:      | Quantity:  | Product Code: ZC1058                        |
|----------------|------------|---------------------------------------------|
| Our Ref:       | Version: 1 | Product Colour:                             |
| PRODUCT NOTES: |            | We stock this item in the following colours |

The dashed line is to demonstrate print area and will not appear on your printed item