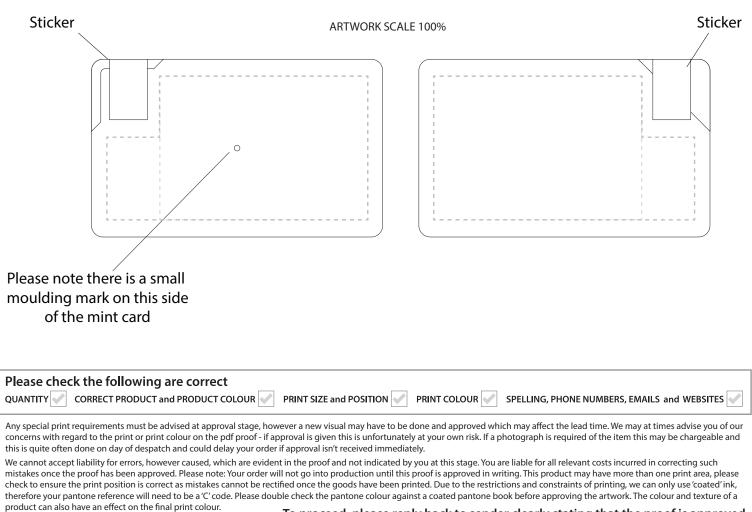

| Your Ref:                               | Quantity:                        | Product Code                                      | Product Code: XU0010<br>Product Colour: |  |
|-----------------------------------------|----------------------------------|---------------------------------------------------|-----------------------------------------|--|
| Our Ref:                                | Version: 1                       | Product Colo                                      |                                         |  |
| PRODUCT NOTES:                          |                                  | We stock this                                     | item in the following colours           |  |
| The dashed line is to demonstrate print | area and will not appear on your | printed item                                      |                                         |  |
| PANTONE REFERENCE(S)                    |                                  |                                                   |                                         |  |
| Colour 1                                |                                  |                                                   |                                         |  |
| Colour 2                                |                                  |                                                   |                                         |  |
| Colour 3                                |                                  |                                                   |                                         |  |
| Colour 4                                |                                  | ARTWORK SCALE 100%<br>Max print area: 45mm x 35mm |                                         |  |
|                                         |                                  |                                                   |                                         |  |
| PRINTING CONCERNS:                      |                                  |                                                   |                                         |  |
|                                         |                                  |                                                   |                                         |  |
|                                         | I. I.                            | 1                                                 |                                         |  |
|                                         |                                  |                                                   |                                         |  |
|                                         | 1                                |                                                   |                                         |  |
|                                         | 1                                |                                                   |                                         |  |