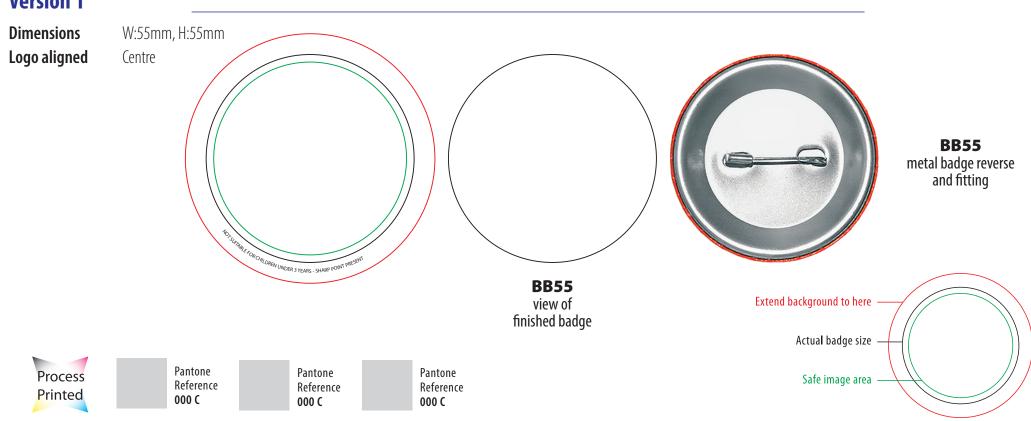

| Your Ref:<br>Our Ref:        | Quantity:<br>Version: 1                                   | Product Code: WM9010<br>Product Colour:     |
|------------------------------|-----------------------------------------------------------|---------------------------------------------|
| PRODUCT NOTES:               |                                                           | We stock this item in the following colours |
| The dashed line is to demons | trate print area and will not appear on your printed item | Badge Proof for Approval                    |
| Version 1                    | Joinin Dutton                                             | bauge Floor for Approval                    |

## PLEASE APPROVE AND EMAIL THIS 55mm BUTTON BADGE PROOF BACK TO US AS SOON AS POSSIBLE TO ENSURE THAT YOUR DEADLINE IS MET

DELAYS IN ARTWORK APPROVALS MAY AFFECT DELIVERY TIME.

ONCE APPROVED, NO RESPONSIBILITY CAN BE ASSUMED FOR ERRORS.