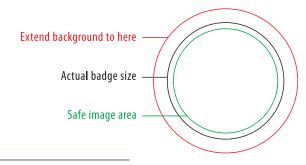

'The dashed line is to demonstrate print area and will not appear on your printed item

## 25mm Button Badge Proof for Approval

## **Version 1**

Dimensions

W:25mm, H:25mm

**Logo aligned** Centre

**BB25** view of finished badge

**BB25** badge reverse and fitting

Pantone Reference **000 C** 