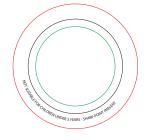

'The dashed line is to demonstrate print area and will not appear on your printed item

## 25mm Button Badge Proof for Approval

## **Version 1**

Dimensions

W:25mm, H:25mm

**Logo aligned** Centre

**BB25** view of finished badge

**BB25** badge reverse and fitting

Pantone Reference **000 C** 