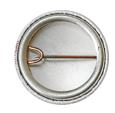

## **Version 1**

Dimensions

W:25mm, H:25mm

**Logo aligned** Centre

**BB25** view of finished badge

**BB25** badge reverse and fitting

Pantone Reference **000 C** 