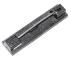

## Version 2

Material Badge dimensions Window dimensions Logo aligned Back White Finish aluminium W:73mm, H:44mm W:63mm, H:19mm Centre 100% recycled plastic

Bar pin Black. Standard fitting

Bar pin White. Standard fitting

Pantone Reference **000C** 

Process

Printed

Metal crocodile clip and pin. Standard fitting

Name badge magnet. Optional extra