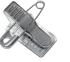

Pantone Reference **000C** 

Process

Printed

Metal crocodile clip and pin. Standard fitting

Name badge magnet. Optional extra