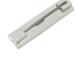

## Version 2

Material Badge dimensions Window dimensions Logo aligned Back White Finish aluminium W:73mm, H:44mm W:63mm, H:19mm Centre 100% recycled plastic

Bar pin Black. Standard fitting

Bar pin White. Standard fitting

Pantone Reference **000C** 

Process

Printed

Metal crocodile clip and pin. Standard fitting

Name badge magnet. Optional extra