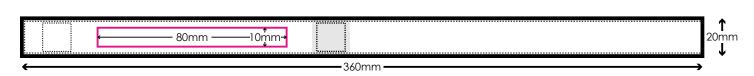

| Artwork Approval                                                     |                                          |                                                                                   |
|----------------------------------------------------------------------|------------------------------------------|-----------------------------------------------------------------------------------|
| Your Ref:<br>Our Ref:                                                | Quantity:                                | Product Code: UC0033                                                              |
|                                                                      | Version: 1                               | Product Colour:                                                                   |
| PRODUCT NOTES:                                                       |                                          | We stock this item in the following colours                                       |
|                                                                      |                                          |                                                                                   |
|                                                                      |                                          |                                                                                   |
| The dashed line is to demonstrate print                              | area and will not appear on your printed | item                                                                              |
| PANTONE REFERENCE(S)                                                 |                                          |                                                                                   |
| Colour 1                                                             |                                          |                                                                                   |
| Colour 2                                                             | $\wedge$                                 |                                                                                   |
| Colour 3                                                             |                                          |                                                                                   |
| Colour 4                                                             |                                          |                                                                                   |
|                                                                      |                                          |                                                                                   |
| PRINTING CONCERNS:                                                   |                                          |                                                                                   |
|                                                                      |                                          |                                                                                   |
|                                                                      |                                          |                                                                                   |
|                                                                      |                                          |                                                                                   |
|                                                                      |                                          |                                                                                   |
| ACTUAL ARTWORK SIZE:                                                 |                                          |                                                                                   |
|                                                                      |                                          |                                                                                   |
|                                                                      |                                          |                                                                                   |
|                                                                      |                                          |                                                                                   |
|                                                                      |                                          |                                                                                   |
|                                                                      |                                          |                                                                                   |
|                                                                      |                                          |                                                                                   |
|                                                                      |                                          |                                                                                   |
|                                                                      | V                                        |                                                                                   |
|                                                                      |                                          |                                                                                   |
|                                                                      |                                          |                                                                                   |
|                                                                      |                                          |                                                                                   |
|                                                                      |                                          |                                                                                   |
|                                                                      |                                          |                                                                                   |
|                                                                      |                                          |                                                                                   |
|                                                                      |                                          |                                                                                   |
|                                                                      |                                          |                                                                                   |
|                                                                      |                                          |                                                                                   |
|                                                                      |                                          |                                                                                   |
|                                                                      |                                          |                                                                                   |
|                                                                      |                                          |                                                                                   |
|                                                                      |                                          |                                                                                   |
|                                                                      |                                          |                                                                                   |
| Diago shoot the fall suite a sec                                     | wo et                                    |                                                                                   |
| Please check the following are corporative CORRECT PRODUCT and PRODU |                                          | PRINT COLOUR SPELLING, PHONE NUMBERS, EMAILS and WEBSITES                         |
| Any special print requirements must be advised at a                  |                                          | ne and approved which may affect the lead time. We may at times advise you of our |