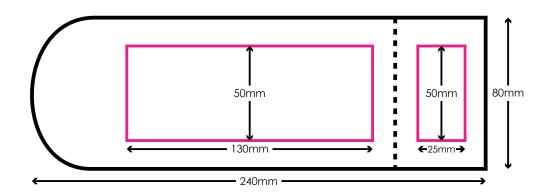

| Artwork Approval                                                     |                                          |                                                                                   |
|----------------------------------------------------------------------|------------------------------------------|-----------------------------------------------------------------------------------|
| Your Ref:<br>Our Ref:                                                | Quantity:                                | Product Code: UC0033                                                              |
|                                                                      | Version: 1                               | Product Colour:                                                                   |
| PRODUCT NOTES:                                                       |                                          | We stock this item in the following colours                                       |
|                                                                      |                                          |                                                                                   |
|                                                                      |                                          |                                                                                   |
| The dashed line is to demonstrate print                              | area and will not appear on your printed | item                                                                              |
| PANTONE REFERENCE(S)                                                 |                                          |                                                                                   |
| Colour 1                                                             |                                          |                                                                                   |
| Colour 2                                                             | $\wedge$                                 |                                                                                   |
| Colour 3                                                             |                                          |                                                                                   |
| Colour 4                                                             |                                          |                                                                                   |
|                                                                      |                                          |                                                                                   |
| PRINTING CONCERNS:                                                   |                                          |                                                                                   |
|                                                                      |                                          |                                                                                   |
|                                                                      |                                          |                                                                                   |
|                                                                      |                                          |                                                                                   |
|                                                                      |                                          |                                                                                   |
| ACTUAL ARTWORK SIZE:                                                 |                                          |                                                                                   |
|                                                                      |                                          |                                                                                   |
|                                                                      |                                          |                                                                                   |
|                                                                      |                                          |                                                                                   |
|                                                                      |                                          |                                                                                   |
|                                                                      |                                          |                                                                                   |
|                                                                      |                                          |                                                                                   |
|                                                                      |                                          |                                                                                   |
|                                                                      | V                                        |                                                                                   |
|                                                                      |                                          |                                                                                   |
|                                                                      |                                          |                                                                                   |
|                                                                      |                                          |                                                                                   |
|                                                                      |                                          |                                                                                   |
|                                                                      |                                          |                                                                                   |
|                                                                      |                                          |                                                                                   |
|                                                                      |                                          |                                                                                   |
|                                                                      |                                          |                                                                                   |
|                                                                      |                                          |                                                                                   |
|                                                                      |                                          |                                                                                   |
|                                                                      |                                          |                                                                                   |
|                                                                      |                                          |                                                                                   |
|                                                                      |                                          |                                                                                   |
|                                                                      |                                          |                                                                                   |
| Diago shoot the fall suite a sec                                     | wo et                                    |                                                                                   |
| Please check the following are corporative CORRECT PRODUCT and PRODU |                                          | PRINT COLOUR SPELLING, PHONE NUMBERS, EMAILS and WEBSITES                         |
| Any special print requirements must be advised at a                  |                                          | ne and approved which may affect the lead time. We may at times advise you of our |