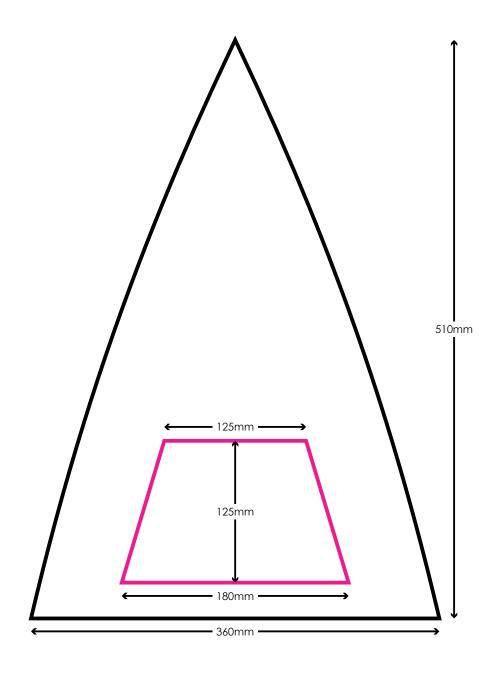

| Artwork Approval                                                     |                                          |                                                                                   |
|----------------------------------------------------------------------|------------------------------------------|-----------------------------------------------------------------------------------|
| Your Ref:<br>Our Ref:                                                | Quantity:                                | Product Code: UC0033                                                              |
|                                                                      | Version: 1                               | Product Colour:                                                                   |
| PRODUCT NOTES:                                                       |                                          | We stock this item in the following colours                                       |
|                                                                      |                                          |                                                                                   |
|                                                                      |                                          |                                                                                   |
| The dashed line is to demonstrate print                              | area and will not appear on your printed | item                                                                              |
| PANTONE REFERENCE(S)                                                 |                                          |                                                                                   |
| Colour 1                                                             |                                          |                                                                                   |
| Colour 2                                                             | $\wedge$                                 |                                                                                   |
| Colour 3                                                             |                                          |                                                                                   |
| Colour 4                                                             |                                          |                                                                                   |
|                                                                      |                                          |                                                                                   |
| PRINTING CONCERNS:                                                   |                                          |                                                                                   |
|                                                                      |                                          |                                                                                   |
|                                                                      |                                          |                                                                                   |
|                                                                      |                                          |                                                                                   |
|                                                                      |                                          |                                                                                   |
| ACTUAL ARTWORK SIZE:                                                 |                                          |                                                                                   |
|                                                                      |                                          |                                                                                   |
|                                                                      |                                          |                                                                                   |
|                                                                      |                                          |                                                                                   |
|                                                                      |                                          |                                                                                   |
|                                                                      |                                          |                                                                                   |
|                                                                      |                                          |                                                                                   |
|                                                                      |                                          |                                                                                   |
|                                                                      | V                                        |                                                                                   |
|                                                                      |                                          |                                                                                   |
|                                                                      |                                          |                                                                                   |
|                                                                      |                                          |                                                                                   |
|                                                                      |                                          |                                                                                   |
|                                                                      |                                          |                                                                                   |
|                                                                      |                                          |                                                                                   |
|                                                                      |                                          |                                                                                   |
|                                                                      |                                          |                                                                                   |
|                                                                      |                                          |                                                                                   |
|                                                                      |                                          |                                                                                   |
|                                                                      |                                          |                                                                                   |
|                                                                      |                                          |                                                                                   |
|                                                                      |                                          |                                                                                   |
|                                                                      |                                          |                                                                                   |
| Diago shoot the fall suite a sec                                     | wo et                                    |                                                                                   |
| Please check the following are corporative CORRECT PRODUCT and PRODU |                                          | PRINT COLOUR SPELLING, PHONE NUMBERS, EMAILS and WEBSITES                         |
| Any special print requirements must be advised at a                  |                                          | ne and approved which may affect the lead time. We may at times advise you of our |