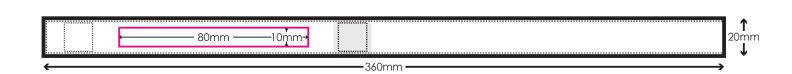

| Your Ref:<br>Our Ref:                                                              | Quantity:<br>Version: 1                 | Product Code: UC0032<br>Product Colour:      |
|------------------------------------------------------------------------------------|-----------------------------------------|----------------------------------------------|
| PRODUCT NOTES:                                                                     |                                         | We stock this item in the following colours  |
| The dashed line is to demonstrate print area an                                    | d will not appear on your printed item  |                                              |
| PANTONE REFERENCE(S)                                                               |                                         |                                              |
| Colour 2 Colour 3                                                                  |                                         |                                              |
| PRINTING CONCERNS:                                                                 |                                         |                                              |
| PRINTING CONCERNS.                                                                 |                                         |                                              |
| ACTUAL ARTWORK SIZE:                                                               |                                         |                                              |
|                                                                                    |                                         |                                              |
|                                                                                    |                                         |                                              |
|                                                                                    |                                         |                                              |
|                                                                                    |                                         |                                              |
|                                                                                    |                                         |                                              |
|                                                                                    |                                         |                                              |
| Please check the following are correct  QUANTITY CORRECT PRODUCT and PRODUCT COLOR | JR PRINT SIZE and POSITION PRINT COLOUR | SPELLING, PHONE NUMBERS, EMAILS and WEBSITES |