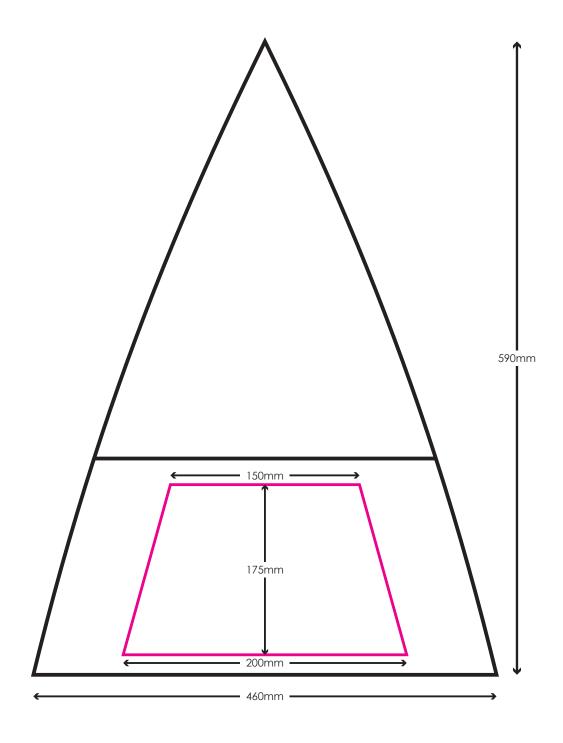

| Your Ref:<br>Our Ref:                                                              | Quantity:<br>Version: 1                 | Product Code: UC0032<br>Product Colour:      |
|------------------------------------------------------------------------------------|-----------------------------------------|----------------------------------------------|
| PRODUCT NOTES:                                                                     |                                         | We stock this item in the following colours  |
| The dashed line is to demonstrate print area an                                    | d will not appear on your printed item  |                                              |
| PANTONE REFERENCE(S)                                                               |                                         |                                              |
| Colour 2 Colour 3                                                                  |                                         |                                              |
| PRINTING CONCERNS:                                                                 |                                         |                                              |
| PRINTING CONCERNS.                                                                 |                                         |                                              |
| ACTUAL ARTWORK SIZE:                                                               |                                         |                                              |
|                                                                                    |                                         |                                              |
|                                                                                    |                                         |                                              |
|                                                                                    |                                         |                                              |
|                                                                                    |                                         |                                              |
|                                                                                    |                                         |                                              |
|                                                                                    |                                         |                                              |
| Please check the following are correct  QUANTITY CORRECT PRODUCT and PRODUCT COLOR | JR PRINT SIZE and POSITION PRINT COLOUR | SPELLING, PHONE NUMBERS, EMAILS and WEBSITES |