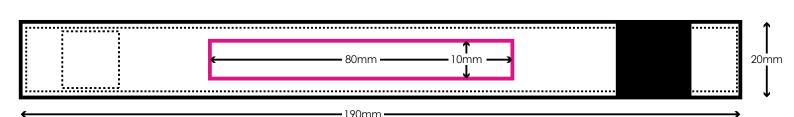

| Your Ref:<br>Our Ref:                 | Quantity:<br>Version: 1                  | Product Code: UC0030 Product Colour:        |
|---------------------------------------|------------------------------------------|---------------------------------------------|
| PRODUCT NOTES:                        |                                          | We stock this item in the following colours |
| The dashed line is to demonstrate pri | nt area and will not appear on your prin | ted item                                    |
| PANTONE REFERENCE(S)                  |                                          |                                             |
| Colour 1                              | /                                        |                                             |
| Colour 2                              |                                          |                                             |
| Colour 3 Colour 4                     |                                          |                                             |
| Colour 4                              |                                          |                                             |
| PRINTING CONCERNS:                    |                                          |                                             |
| TAINTING CONCERNS.                    |                                          |                                             |
|                                       |                                          |                                             |
|                                       |                                          |                                             |
| ACTUAL ARTWORK SIZE:                  |                                          |                                             |
|                                       |                                          |                                             |
|                                       |                                          |                                             |
|                                       |                                          |                                             |
|                                       |                                          |                                             |
|                                       |                                          |                                             |
|                                       |                                          |                                             |
|                                       |                                          |                                             |
|                                       |                                          |                                             |
|                                       |                                          |                                             |
|                                       |                                          |                                             |
|                                       |                                          |                                             |
|                                       |                                          |                                             |
|                                       |                                          |                                             |
|                                       |                                          |                                             |
|                                       |                                          |                                             |
|                                       | 1 3                                      |                                             |
|                                       |                                          |                                             |
|                                       |                                          |                                             |
|                                       |                                          |                                             |
|                                       |                                          |                                             |
| Please check the following are co     | prrect                                   |                                             |