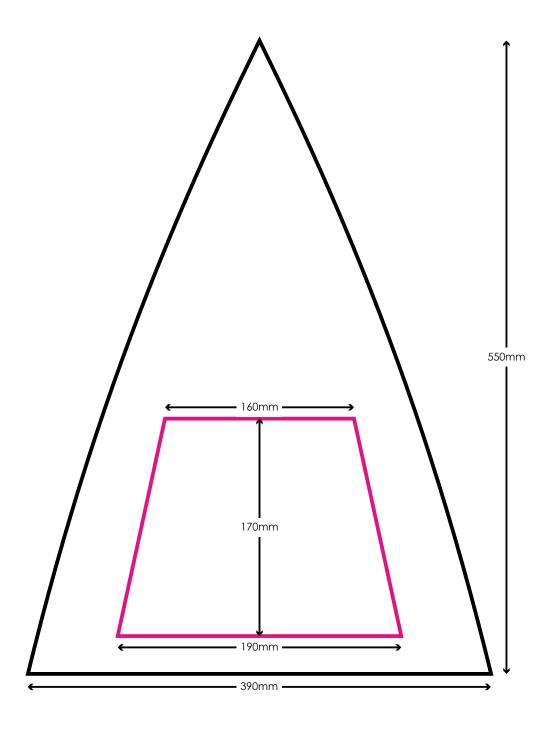

| Your Ref:<br>Our Ref:                 | Quantity:<br>Version: 1                  | Product Code: UC0030 Product Colour:        |
|---------------------------------------|------------------------------------------|---------------------------------------------|
| PRODUCT NOTES:                        |                                          | We stock this item in the following colours |
| The dashed line is to demonstrate pri | nt area and will not appear on your prin | ted item                                    |
| PANTONE REFERENCE(S)                  |                                          |                                             |
| Colour 1                              | /                                        |                                             |
| Colour 2                              |                                          |                                             |
| Colour 3 Colour 4                     |                                          |                                             |
| Colour 4                              |                                          |                                             |
| PRINTING CONCERNS:                    |                                          |                                             |
| TAINTING CONCERNS.                    |                                          |                                             |
|                                       |                                          |                                             |
|                                       |                                          |                                             |
| ACTUAL ARTWORK SIZE:                  |                                          |                                             |
|                                       |                                          |                                             |
|                                       |                                          |                                             |
|                                       |                                          |                                             |
|                                       |                                          |                                             |
|                                       |                                          |                                             |
|                                       |                                          |                                             |
|                                       |                                          |                                             |
|                                       |                                          |                                             |
|                                       |                                          |                                             |
|                                       |                                          |                                             |
|                                       |                                          |                                             |
|                                       |                                          |                                             |
|                                       |                                          |                                             |
|                                       |                                          |                                             |
|                                       |                                          |                                             |
|                                       | 1 3                                      |                                             |
|                                       |                                          |                                             |
|                                       |                                          |                                             |
|                                       |                                          |                                             |
|                                       |                                          |                                             |
| Please check the following are co     | prrect                                   |                                             |