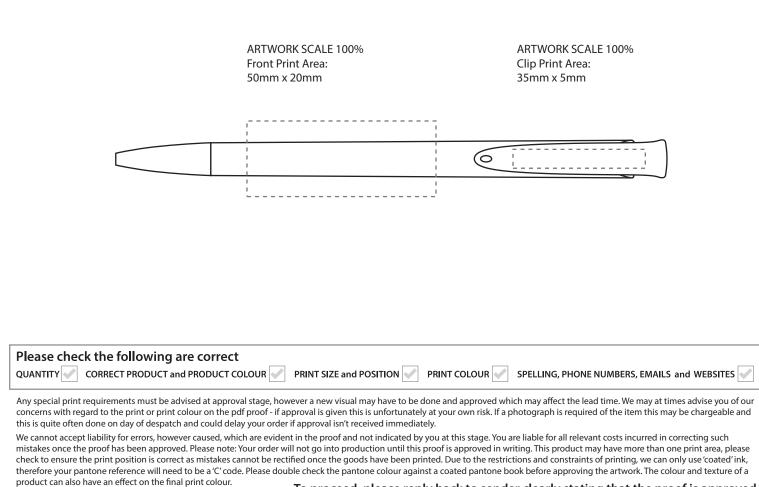

# **Artwork Approval**

| Your Ref:<br>Our Ref:            | Quantity:<br>Version: 1                       | Product Code: TPC550313 JONA MM ICE<br>Product Colour: |
|----------------------------------|-----------------------------------------------|--------------------------------------------------------|
| PRODUCT NOTES:                   |                                               | We stock this item in the following colours            |
| The dashed line is to demonstrat | e print area and will not appear on your prin | ited item                                              |

#### ARTWORK SCALE 100%