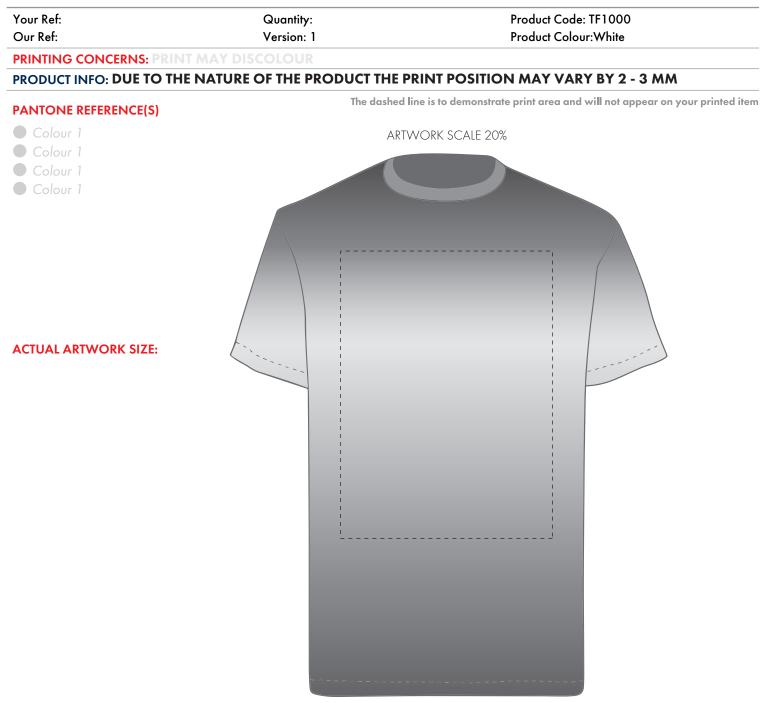

# Product and Artwork Proof

#### RAINBOW T-SHIRT LEFT BREAST SCREEN PRINT

## PRODUCT INFO: DUE TO THE NATURE OF THE PRODUCT THE PRINT POSITION MAY VARY BY 2 - 3 MM

### **PANTONE REFERENCE(S)**

Colour 1

Colour 1Colour 1

The dashed line is to demonstrate print area and will not appear on your printed item

# ARTWORK SCALE 100% Max print area 100mm x 100mm