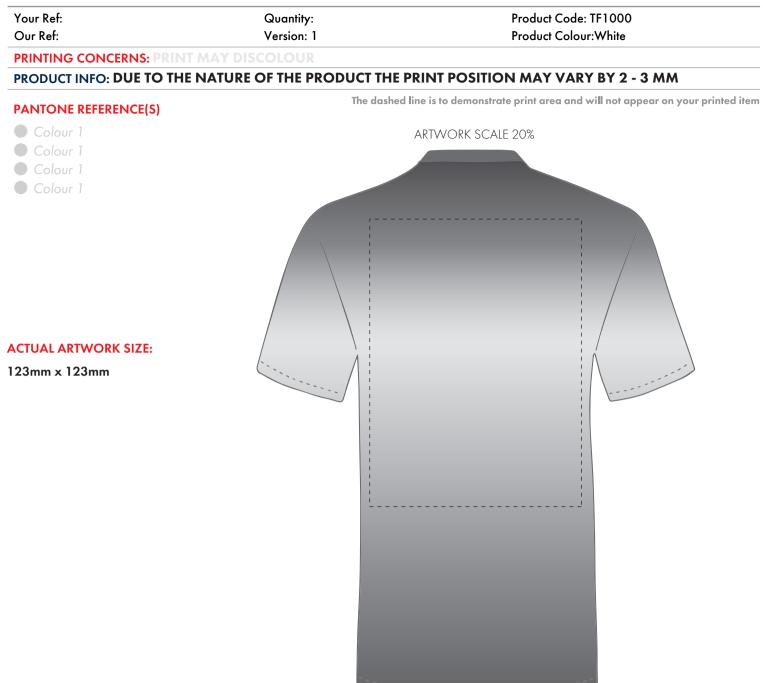

# Product and Artwork Proof

#### RAINBOW T-SHIRT RIGHT BREAST SCREEN PRINT

|           | ,          |                      |
|-----------|------------|----------------------|
| Our Ref:  | Version: 1 | Product Colour:White |
| Your Ref: | Quantity:  | Product Code: TF1000 |

**PRINTING CONCERNS: PRINT MAY DISCOLOUR** 

PRODUCT INFO: DUE TO THE NATURE OF THE PRODUCT THE PRINT POSITION MAY VARY BY 2 - 3 MM

## **PANTONE REFERENCE(S)**

The dashed line is to demonstrate print area and will not appear on your printed item

- Colour 1
- Colour 1

# ARTWORK SCALE 100% Max print area 100mm x 100mm