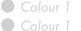

#### RAINBOW T-SHIRT LEFT BREAST SCREEN PRINT

## PRODUCT INFO: DUE TO THE NATURE OF THE PRODUCT THE PRINT POSITION MAY VARY BY 2 - 3 MM

# ARTWORK SCALE 100% Max print area 100mm x 100mm