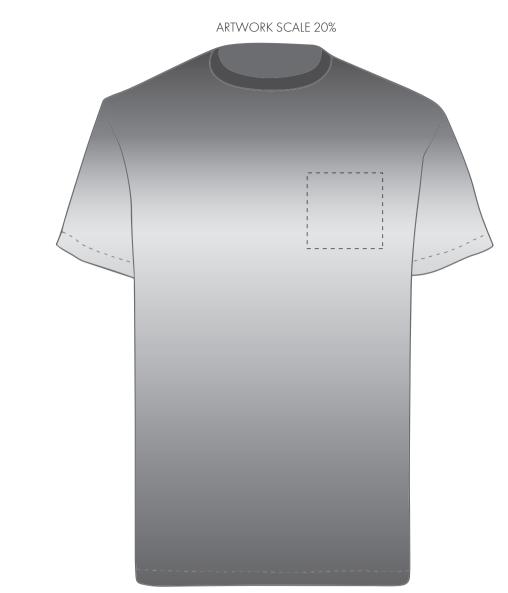

RAINBOW T-SHIRT CHEST SCREEN PRINT

ARTWORK SCALE 100% Max print area 280mm x 380mm

RAINBOW T-SHIRT REAR SCREEN PRINT