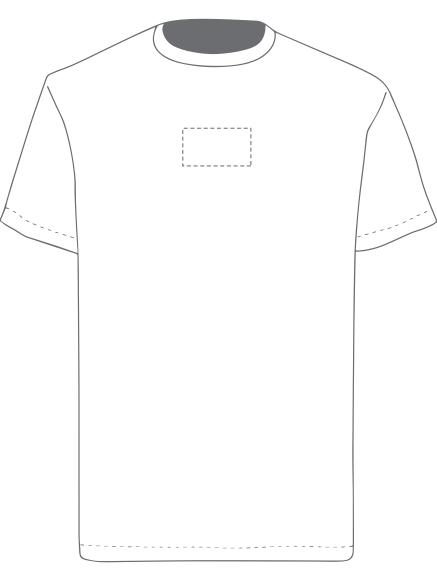

#### ESSENTIAL ROCKER T-SHIRT CHEST 120mm x 70mm

| Your Ref: | Quantity:  | Product Code: TF0006 |
|-----------|------------|----------------------|
| Our Ref:  | Version: 1 | Product Colour:      |

PRINTING CONCERNS: PRINT MAY DISCOLOUR

# PRODUCT INFO: DUE TO THE NATURE OF THE PRODUCT THE PRINT POSITION MAY VARY BY 2 - 3 MM

#### **PANTONE REFERENCE(S)**

📀 Full colour printing

The dashed line is to demonstrate print area and will not appear on your printed item

ARTWORK SCALE 20%

### ARTWORK SCALE 100% Max print area 120mm x 70mm

| 1 | 1   |
|---|-----|
|   | I.  |
|   | 1   |
|   | 1   |
|   | 1   |
|   | 1   |
|   | 1   |
|   | 1   |
|   |     |
|   |     |
|   |     |
|   |     |
|   |     |
|   |     |
|   |     |
|   |     |
|   |     |
|   |     |
|   |     |
|   |     |
| 1 | i   |
|   | i.  |
|   | i i |
|   | i.  |
|   | i   |
|   | 1   |
|   | 1   |
|   | 1   |
|   | 1   |
| 1 | 1   |
| 1 | 1   |
|   | 1   |
|   | I.  |
|   | 1   |
| 1 | 1   |
|   | 1   |
|   | 1   |
|   | 1   |
|   |     |