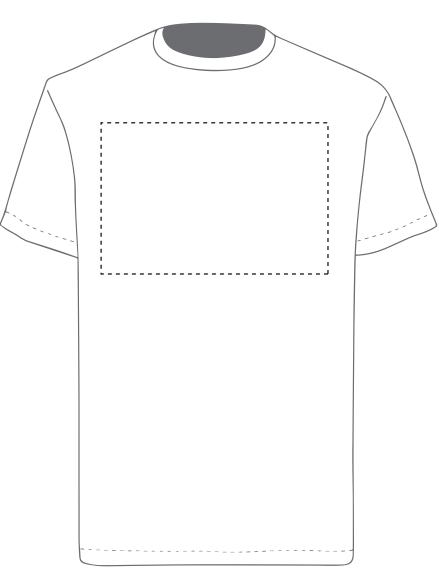

ESSENTIAL ROCKER T-SHIRT CHEST 90mm x 5mm

| Your Ref: | Quantity:  | Product Code: TF0006 |
|-----------|------------|----------------------|
| Our Ref:  | Version: 1 | Product Colour:      |

# PRINTING CONCERNS: PRINT MAY DISCOLOUR

### PRODUCT INFO: DUE TO THE NATURE OF THE PRODUCT THE PRINT POSITION MAY VARY BY 2 - 3 MM

#### **PANTONE REFERENCE(S)**

💕 Full colour printing

The dashed line is to demonstrate print area and will not appear on your printed item

ARTWORK SCALE 20%

### ARTWORK SCALE 100% Max print area 90 x 50mm