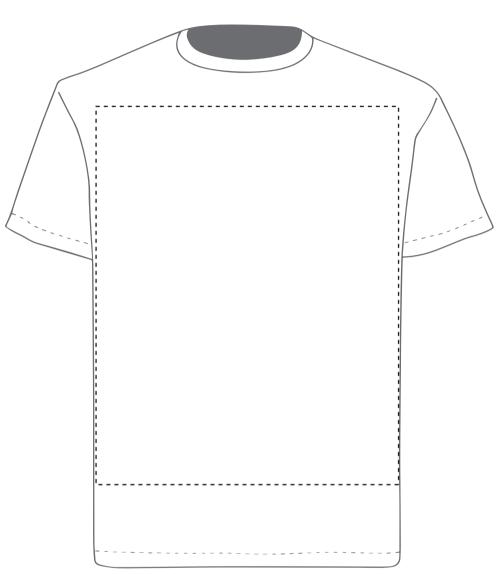

#### ESSENTIAL ROCKER T-SHIRT CHEST 150mm x 150mm

| Your Ref: | Quantity:  | Product Code: TF0006 |
|-----------|------------|----------------------|
| Our Ref:  | Version: 1 | Product Colour:      |

PRINTING CONCERNS: PRINT MAY DISCOLOUR

### PRODUCT INFO: DUE TO THE NATURE OF THE PRODUCT THE PRINT POSITION MAY VARY BY 2 - 3 MM

#### **PANTONE REFERENCE(S)**

📀 Full colour printing

The dashed line is to demonstrate print area and will not appear on your printed item

# ARTWORK SCALE 100% Max print area 150mm x 150mm

|     | <br>-       |
|-----|-------------|
| - 2 |             |
|     |             |
|     |             |
| 1   | 1           |
| 1   | 1           |
|     | ÷           |
| - 2 |             |
| 1   | 1           |
|     |             |
| 1   |             |
| 1   | 1           |
|     | ÷           |
|     |             |
| 1   | 1           |
|     |             |
|     |             |
| 1   | 1           |
| 1   | i.          |
|     |             |
| - 2 | 1           |
| 1   | 1           |
|     |             |
| 1   | 1           |
|     | ÷.          |
| ÷,  | ÷           |
| 1   |             |
| 1   | 1           |
|     | Т.          |
|     | н.          |
| 1   | н.          |
|     | í.          |
| - 1 | ł           |
| - 2 | ÷.,         |
| . 1 | н.          |
|     | Т.          |
| 1   | н.          |
| 1   | i.          |
| - 1 | ÷.          |
| - 2 |             |
| . 1 | 1           |
|     | 1.          |
| 1   | н.          |
| 1   | н.          |
| 1   | ÷.          |
| - 2 |             |
| - 1 | 1           |
|     | н.          |
|     | 1.          |
| - 1 | Т.          |
| - 1 | н.          |
| 1   |             |
| 1   | 1           |
| 1   | 1           |
|     | Т.          |
|     | 1.          |
| 1   | н.          |
|     | ÷.          |
| 1   | ÷.          |
| 1   | T<br>T<br>T |
| 1   | 1           |
|     | 1           |
|     | 1           |
|     | 1           |
| 1   | т           |
| 1   | ÷.          |
| 1   | ł           |
| 1   |             |
|     | 1           |
|     | т           |
| 1   | Т.          |
| 1   | i.          |
| - i | ÷.          |
| 1   |             |
| 1   | I.          |
|     | т           |
|     | Т.          |
| 1   | Т.          |
|     | ÷.          |
| 1   | ÷           |
| 1   |             |
| 1   | 1           |
|     | 1           |
|     | <br>ы.      |
|     |             |