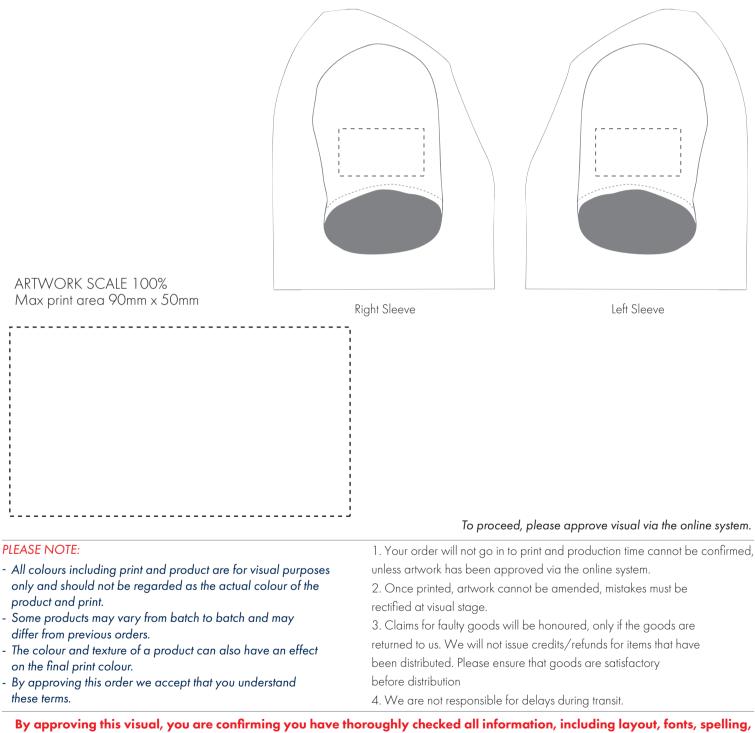

#### ESSENTIAL ROCKER T-SHIRT SLEEVE DIGITAL PRINT

| Your Ref: | Oursetite " |
|-----------|-------------|
|           | Quantity:   |
| Our Ref:  | Version: 1  |

Product Code: TF0006 Product Colour:White

PRINTING CONCERNS: PRINT MAY DISCOLOUR PRODUCT INFO: DUE TO THE NATURE OF THE PRODUCT THE PRINT POSITION MAY VARY BY 2 - 3 MM

### **PANTONE REFERENCE(S)**

Full colour printing

The dashed line is to demonstrate print area and will not appear on your printed item

ARTWORK SCALE 25%

print colours, print size, print position, product, product colour and quantity.