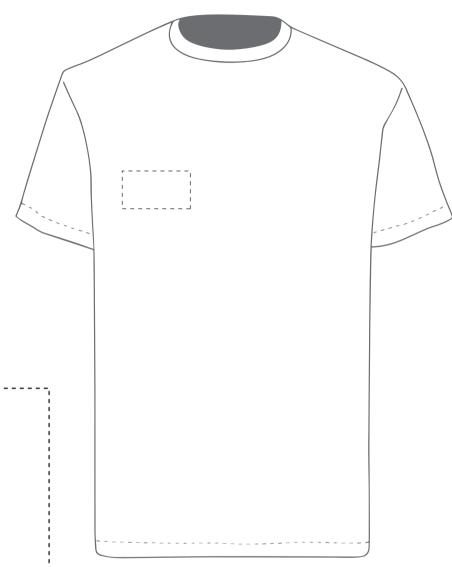

Your Ref: Product Code: TF0006 Quantity: Our Ref: Version: 1 Product Colour:White

PRINTING CONCERNS: PRINT MAY

## PRODUCT INFO: DUE TO THE NATURE OF THE PRODUCT THE PRINT POSITION MAY VARY BY 2 - 3 MM

## **Madeira Thread Colours**

ARTWORK SCALE 100% Max print area 90mm x 50mm

Colour 1

ARTWORK SCALE 20%

The dashed line is to demonstrate print area and will not appear on your printed item