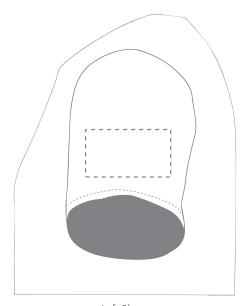

Your Ref: Product Code: TF0006 Quantity: Our Ref: Version: 1 Product Colour:White

PRINTING CONCERNS: PRINT MAY

## PRODUCT INFO: DUE TO THE NATURE OF THE PRODUCT THE PRINT POSITION MAY VARY BY 2 - 3 MM

## **Madeira Thread Colours**

ARTWORK SCALE 100% Max print area 90mm x 50mm

Colour 1

The dashed line is to demonstrate print area and will not appear on your printed item