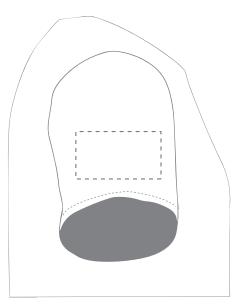

Your Ref:
 Quantity:
 Product Code: TF006

 Our Ref:
 Version: 1
 Product Colour: White

**PRINTING CONCERNS: PRINT MAY DISCOLOUR** 

## PRODUCT INFO: DUE TO THE NATURE OF THE PRODUCT THE PRINT POSITION MAY VARY BY 2 - 3 MM

## **Madeira Thread Colours**

- Colour 1
- Colour 1
- Colour 1
- Colour 1

## ARTWORK SCALE 2.5%

The dashed line is to demonstrate print area and will not appear on your printed item

ARTWORK SCALE 100% Max print area 90mm x 50mm

Right Sleeve

Left Sleeve