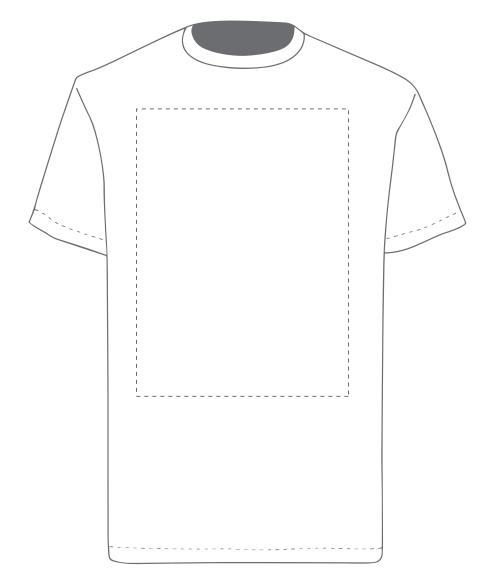

The dashed line is to demonstrate print area and will not appear on your printed item

Your Ref:

Quantity:
Product Code: TF0006

Our Ref:
Version: 1
Product Colour: White

**PRINTING CONCERNS: PRINT MAY DISCOLOUR** 

#### PRODUCT INFO: DUE TO THE NATURE OF THE PRODUCT THE PRINT POSITION MAY VARY BY 2 - 3 MM

# **PANTONE REFERENCE(S)**

**ACTUAL ARTWORK SIZE:** 

Colour 1

Colour 1

Colour

Colour 1

ARTWORK SCALE 20%