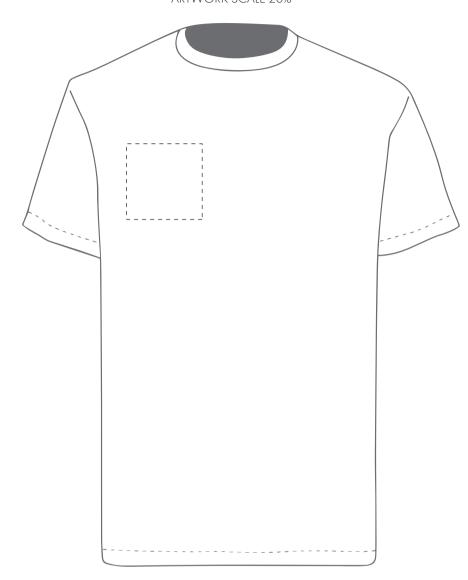

#### PRODUCT INFO: DUE TO THE NATURE OF THE PRODUCT THE PRINT POSITION MAY VARY BY 2 - 3 MM

## **PANTONE REFERENCE(S)**

**ACTUAL ARTWORK SIZE:** 

- Colour 1
- Colour 1
- Colour 1
- Colour 1

ARTWORK SCALE 20%

The dashed line is to demonstrate print area and will not appear on your printed item