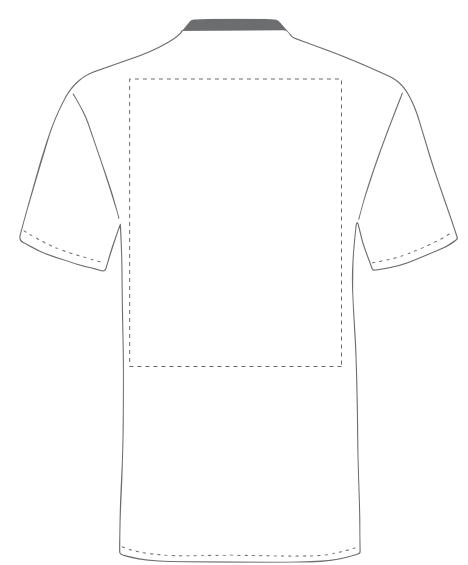

Your Ref:

Our Ref:

Quantity:

Product Code: TF0006

Version: 1

Product Colour: White

PRINTING CONCERNS: PRINT MAY DISCOLOUR

#### PRODUCT INFO: DUE TO THE NATURE OF THE PRODUCT THE PRINT POSITION MAY VARY BY 2 - 3 MM

## **PANTONE REFERENCE(S)**

**ACTUAL ARTWORK SIZE:** 

- Colour 1
- Colour 1
- Colour 1
- Colour 1

ARTWORK SCALE 20%

The dashed line is to demonstrate print area and will not appear on your printed item