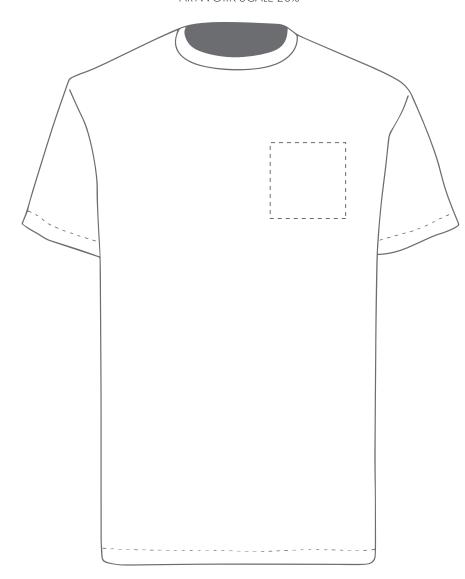

The dashed line is to demonstrate print area and will not appear on your printed item

Your Ref:

Quantity:
Product Code: TF0006

Our Ref:
Version: 1
Product Colour: White

**PRINTING CONCERNS: PRINT MAY DISCOLOUR** 

#### PRODUCT INFO: DUE TO THE NATURE OF THE PRODUCT THE PRINT POSITION MAY VARY BY 2 - 3 MM