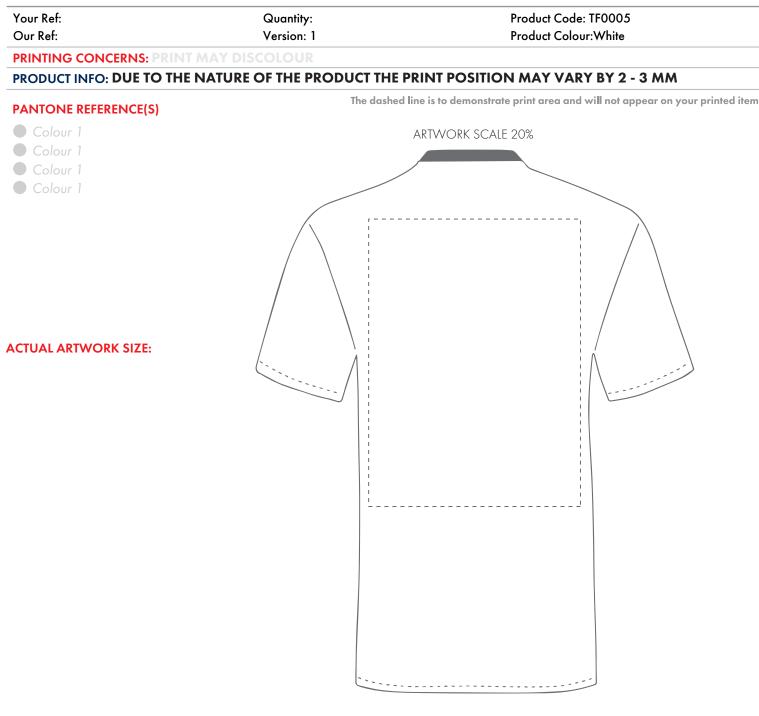

| Your Ref: | Quantity:  | Product Code: TF0005 |
|-----------|------------|----------------------|
| Our Ref:  | Version: 1 | Product Colour:White |

PRINTING CONCERNS: PRINT MAY DISCOLOUR

## PRODUCT INFO: DUE TO THE NATURE OF THE PRODUCT THE PRINT POSITION MAY VARY BY 2 - 3 MM

#### **PANTONE REFERENCE(S)**

Colour 1

The dashed line is to demonstrate print area and will not appear on your printed item