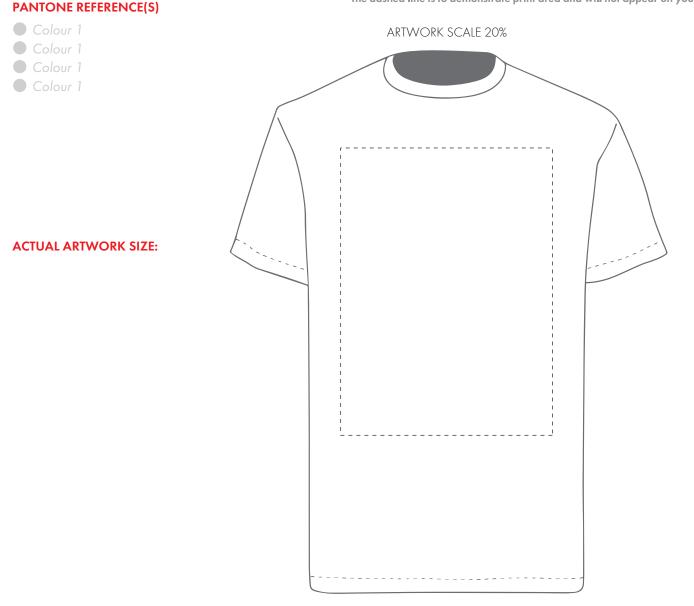

# ARTWORK SCALE 100% Max print area 100mm x 100mm

| Your Ref: | Quantity:  | Product Code: TF0005 |
|-----------|------------|----------------------|
| Our Ref:  | Version: 1 | Product Colour:White |

PRINTING CONCERNS: PRINT MAY DISCOLOUR

#### **PANTONE REFERENCE(S)**

Colour 1

The dashed line is to demonstrate print area and will not appear on your printed item