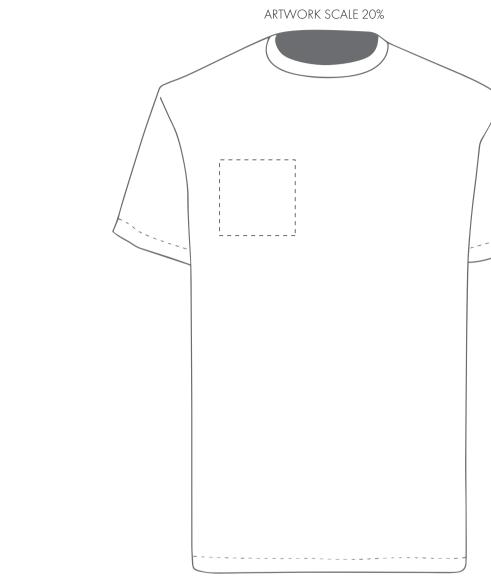

# ARTWORK SCALE 100% Max print area 100mm x 100mm

HEAVY COTTON T-SHIRT SLEEVE SCREEN PRINT

| Your Ref: | Quantity:  | Product Code: TF0005 |
|-----------|------------|----------------------|
| Our Ref:  | Version: 1 | Product Colour:White |

PRINTING CONCERNS: PRINT MAY DISCOLOUR

## PRODUCT INFO: DUE TO THE NATURE OF THE PRODUCT THE PRINT POSITION MAY VARY BY 2 - 3 MM