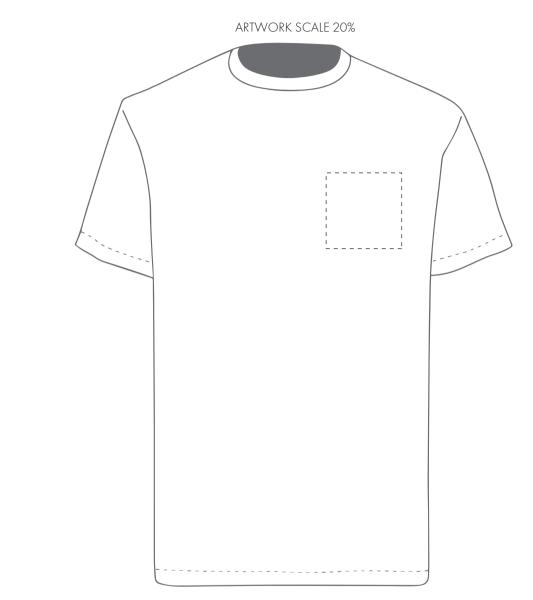

| Your Ref: | Quantity:  | Product Code: TF0005 |
|-----------|------------|----------------------|
| Our Ref:  | Version: 1 | Product Colour:White |

PRINTING CONCERNS: PRINT MAY DISCOLOUR

## PRODUCT INFO: DUE TO THE NATURE OF THE PRODUCT THE PRINT POSITION MAY VARY BY 2 - 3 MM

#### **PANTONE REFERENCE(S)**

Colour 1

The dashed line is to demonstrate print area and will not appear on your printed item