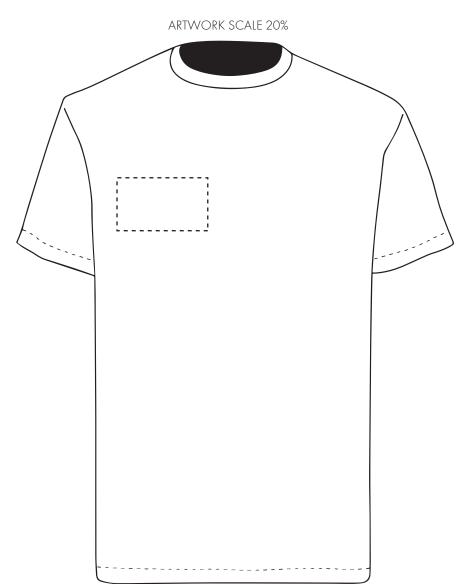

Product and Artwork Proof

T-SHIRT RIGHT BREAST DIGITAL

Your Ref: Quantity: Product Code: TF0004
Our Ref: Version: 1 Product Colour:White

PRINTING CONCERNS: PRINT MAY DISCOLOUR

### PRODUCT INFO: DUE TO THE NATURE OF THE PRODUCT THE PRINT POSITION MAY VARY BY 2 - 3 MM

#### **PANTONE REFERENCE(S)**

Full Colour Printing

The dashed line is to demonstrate print area and will not appear on your printed item