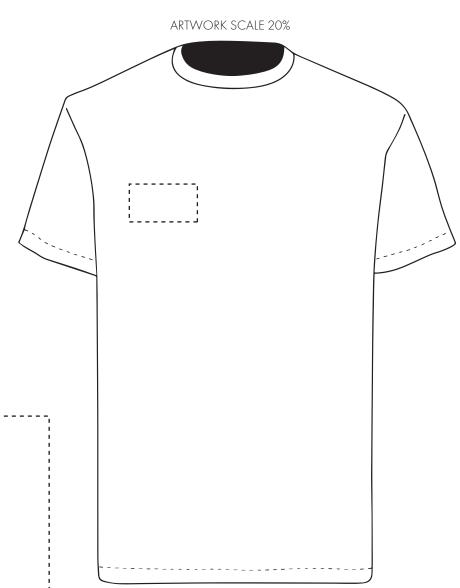

Product and Artwork Proof T-SHIRT RIGHT BREAST DIGITAL

Your Ref:

Quantity:
Product Code: TF0004

Our Ref:
Version: 1
Product Colour: White

**PRINTING CONCERNS: PRINT MAY DISCOLOUR** 

### PRODUCT INFO: DUE TO THE NATURE OF THE PRODUCT THE PRINT POSITION MAY VARY BY 2 - 3 MM

#### **PANTONE REFERENCE(S)**

ARTWORK SCALE 100%

Max print area: 90mm x 50mm

Full Colour Printing

The dashed line is to demonstrate print area and will not appear on your printed item