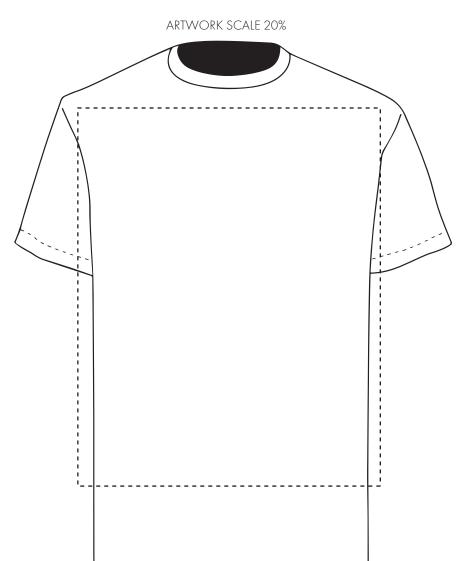

Product and Artwork Proof T-SHIRT LEFT BREAST DIGITAL

Your Ref:

Quantity:
Product Code: TF0004

Our Ref:
Version: 1
Product Colour: White

**PRINTING CONCERNS: PRINT MAY DISCOLOUR** 

### PRODUCT INFO: DUE TO THE NATURE OF THE PRODUCT THE PRINT POSITION MAY VARY BY 2 - 3 MM

#### **PANTONE REFERENCE(S)**

ARTWORK SCALE 100%

Max print area: 90mm x 50mm

Full Colour Printing

The dashed line is to demonstrate print area and will not appear on your printed item