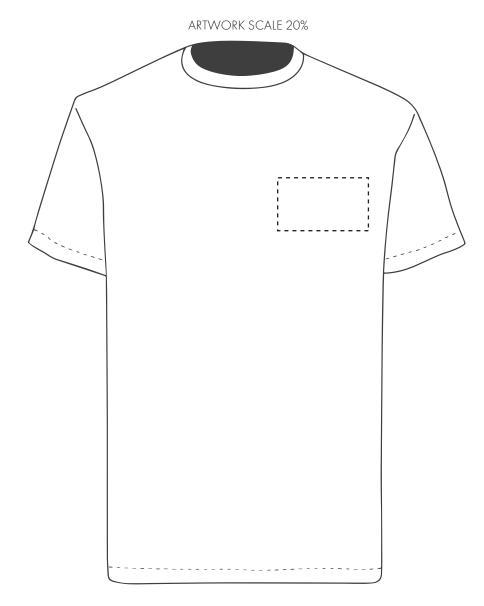

Product and Artwork Proof T-SHIRT LEFT BREAST DIGITAL

Your Ref:

Our Ref:

Quantity:

Product Code: TF0004

Version: 1

Product Colour: White

**PRINTING CONCERNS: PRINT MAY DISCOLOUR** 

### PRODUCT INFO: DUE TO THE NATURE OF THE PRODUCT THE PRINT POSITION MAY VARY BY 2 - 3 MM

### **PANTONE REFERENCE(S)**

Full Colour Printing

The dashed line is to demonstrate print area and will not appear on your printed item