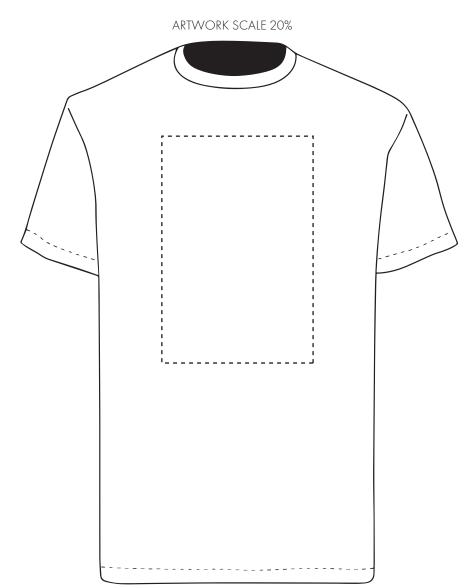

Product and Artwork Proof T-SHIRT REAR DIGITAL

Your Ref: Quantity: Product Code: TF0004
Our Ref: Version: 1 Product Colour: White

**PRINTING CONCERNS: PRINT MAY DISCOLOUR** 

### PRODUCT INFO: DUE TO THE NATURE OF THE PRODUCT THE PRINT POSITION MAY VARY BY 2 - 3 MM

#### **PANTONE REFERENCE(S)**

Full Colour Printing

The dashed line is to demonstrate print area and will not appear on your printed item