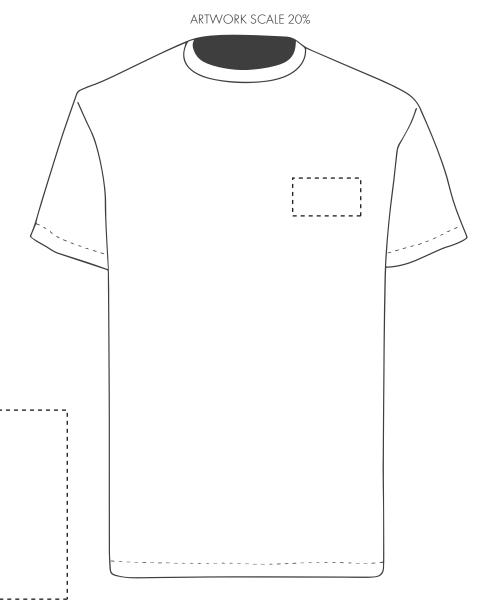

Product and Artwork Proof T-SHIRT LEFT BREAST DIGITAL

Your Ref:

Quantity:
Product Code: TF0004

Our Ref:
Version: 1
Product Colour: White

**PRINTING CONCERNS: PRINT MAY DISCOLOUR** 

### PRODUCT INFO: DUE TO THE NATURE OF THE PRODUCT THE PRINT POSITION MAY VARY BY 2 - 3 MM

#### **PANTONE REFERENCE(S)**

ARTWORK SCALE 100%

Max print area: 90mm x 50mm

Full Colour Printing

The dashed line is to demonstrate print area and will not appear on your printed item