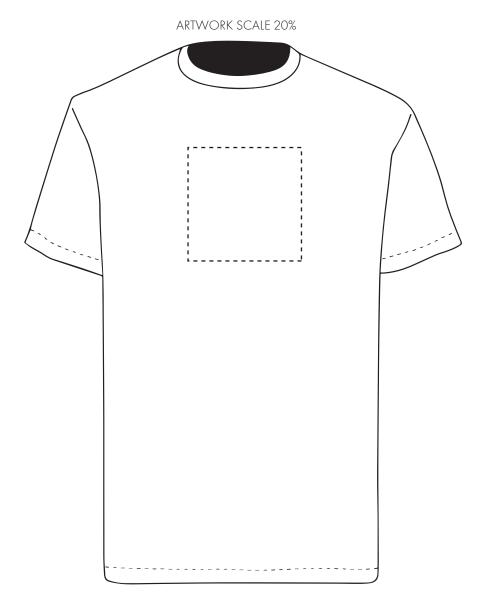

Product and Artwork Proof T-SHIRT RIGHT CHEST DIGITAL

Your Ref: Quantity: Product Code: TF0004
Our Ref: Version: 1 Product Colour: White

**PRINTING CONCERNS: PRINT MAY DISCOLOUR** 

### PRODUCT INFO: DUE TO THE NATURE OF THE PRODUCT THE PRINT POSITION MAY VARY BY 2 - 3 MM

#### **PANTONE REFERENCE(S)**

Full Colour Printing

The dashed line is to demonstrate print area and will not appear on your printed item