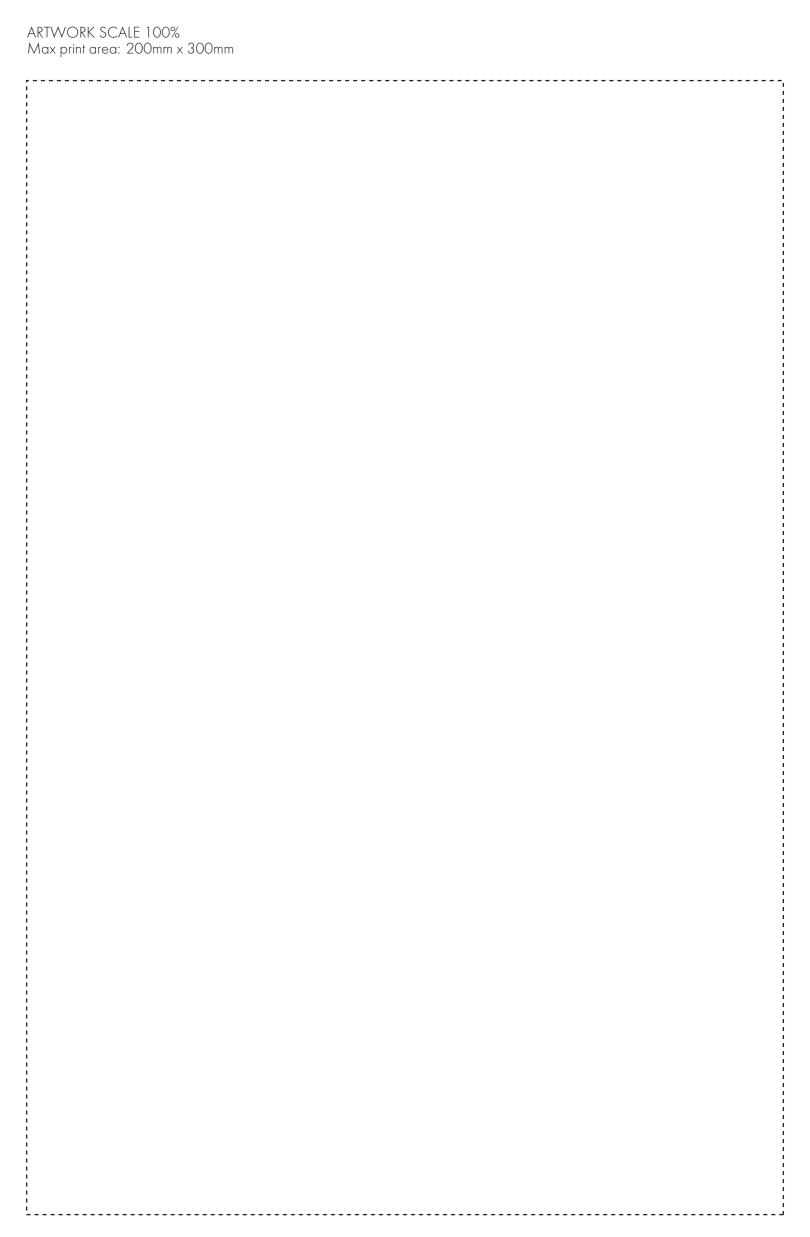

| ARTWORK SCALE 100%  Max print area: 150mm x 150mm |      |  |
|---------------------------------------------------|------|--|
| ,                                                 | <br> |  |
|                                                   |      |  |
| i<br>                                             |      |  |
| !<br>!<br>!                                       |      |  |
| !<br>!<br>!                                       |      |  |
|                                                   |      |  |
|                                                   |      |  |
|                                                   |      |  |
|                                                   |      |  |
| !<br>!<br>!                                       |      |  |
| !<br>!<br>!                                       |      |  |
|                                                   |      |  |
| !<br>!<br>!                                       |      |  |
| ;<br>!<br>!                                       | <br> |  |