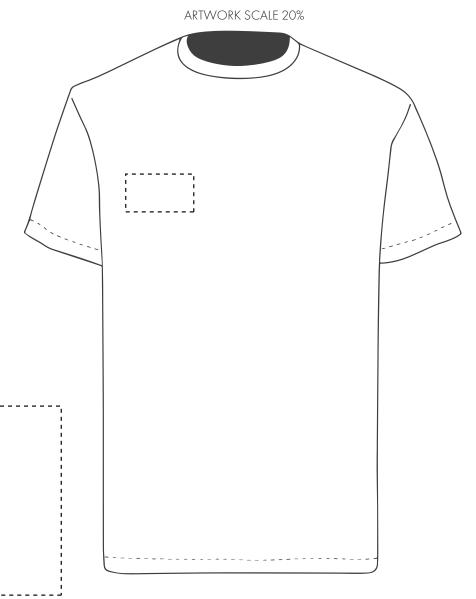

Your Ref:

Quantity:

Product Code: TF0004

Our Ref:

Version: 1

Product Colour: White

PRINTING CONCERNS: PRINT MAY DISCOLOUR

### PRODUCT INFO: DUE TO THE NATURE OF THE PRODUCT THE PRINT POSITION MAY VARY BY 2 - 3 MM

### **Madeira Thread Colours**

ARTWORK SCALE 100%

Max print area: 90mm x 50mm

- Colour I
- Colour 1
- Colour
- Colour 1

The dashed line is to demonstrate print area and will not appear on your printed item