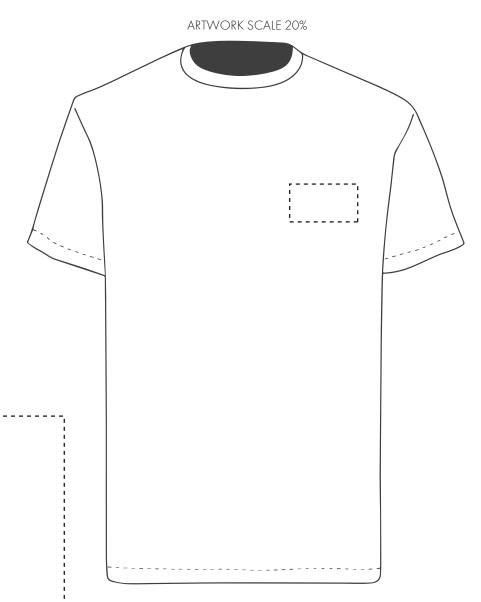

Your Ref:

Quantity:

Product Code: TF0004

Version: 1

Product Colour: White

PRINTING CONCERNS: PRINT MAY DISCOLOUR

### PRODUCT INFO: DUE TO THE NATURE OF THE PRODUCT THE PRINT POSITION MAY VARY BY 2 - 3 MM

### **Madeira Thread Colours**

ARTWORK SCALE 100%

Max print area: 90mm x 50mm

Colour I

Colour 1

The dashed line is to demonstrate print area and will not appear on your printed item