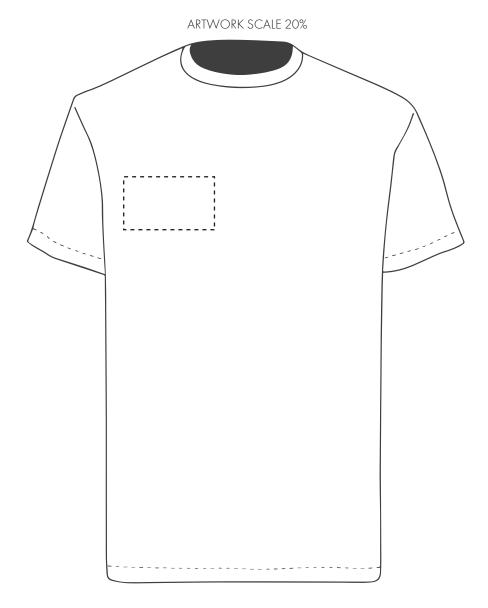

Your Ref:

Our Ref:

Quantity:

Product Code: TF0004

Version: 1

Product Colour: White

PRINTING CONCERNS: PRINT MAY DISCOLOUR

### PRODUCT INFO: DUE TO THE NATURE OF THE PRODUCT THE PRINT POSITION MAY VARY BY 2 - 3 MM

#### **Madeira Thread Colours**

- Colour 1
- Colour 1
- Colour 1
- Colour 1

The dashed line is to demonstrate print area and will not appear on your printed item