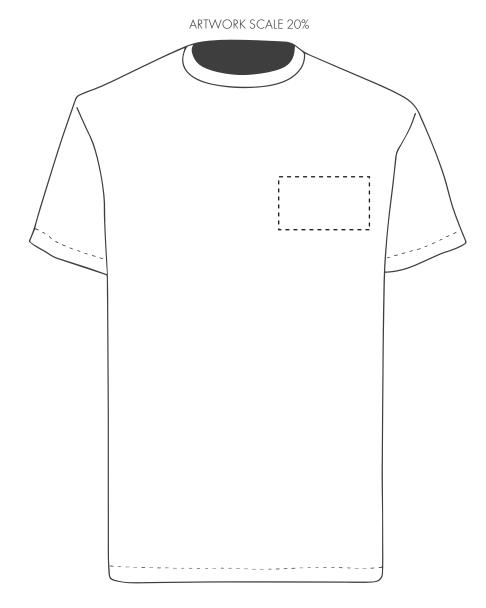

Your Ref:

Our Ref:

Quantity:

Product Code: TF0004

Version: 1

Product Colour: White

PRINTING CONCERNS: PRINT MAY DISCOLOUR

### PRODUCT INFO: DUE TO THE NATURE OF THE PRODUCT THE PRINT POSITION MAY VARY BY 2 - 3 MM

#### **Madeira Thread Colours**

Colour 1

Colour 1

Colour 1

Colour 1

The dashed line is to demonstrate print area and will not appear on your printed item