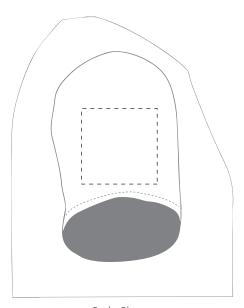

Your Ref:

Our Ref:

Quantity:

Product Code: TF0004

Version: 1

Product Colour: White

PRINTING CONCERNS: PRINT MAY DISCOLOUR

## PRODUCT INFO: DUE TO THE NATURE OF THE PRODUCT THE PRINT POSITION MAY VARY BY 2 - 3 MM

## **PANTONE REFERENCE(S)**

- Colour 1
- Colour
- Colour 1
- Colour 1

The dashed line is to demonstrate print area and will not appear on your printed item