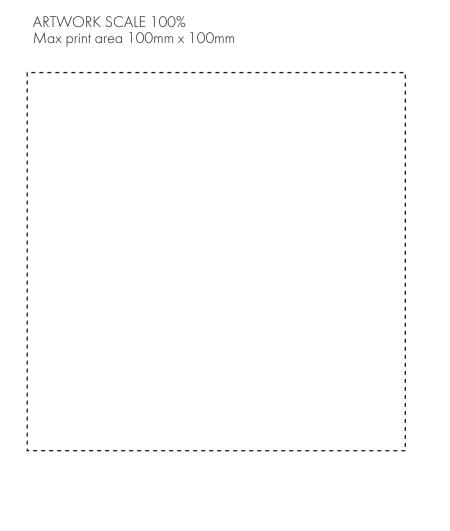

## **PANTONE REFERENCE(S)**

**ACTUAL ARTWORK SIZE:** 

Colour 1

- Colour 1
- Colour 1
- Colour 1

The dashed line is to demonstrate print area and will not appear on your printed item