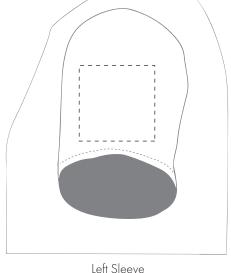

T-SHIRT SLEEVE SCREEN PRINT Product and Artwork Proof

Your Ref: Product Code: TF0004 Quantity: Our Ref: Version: 1 **Product Colour:White** 

**PRINTING CONCERNS: PRINT MAY DISCOLOUR** 

## PRODUCT INFO: DUE TO THE NATURE OF THE PRODUCT THE PRINT POSITION MAY VARY BY 2 - 3 MM

#### **PANTONE REFERENCE(S)**

- Colour 1
- Colour 1
- Colour 1
- Colour 1

# ARTWORK SCALE 25%

The dashed line is to demonstrate print area and will not appear on your printed item

Right Sleeve