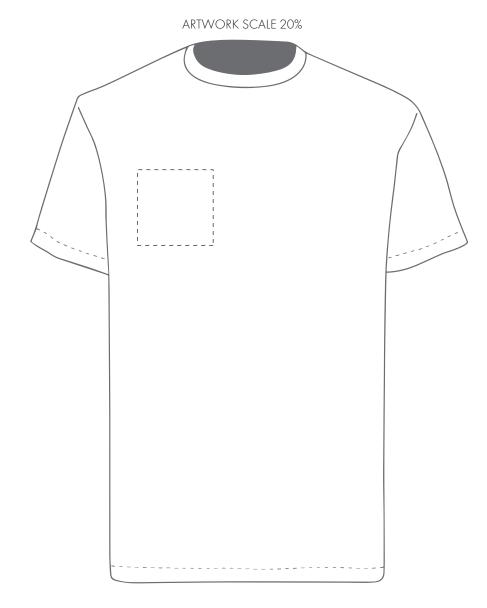

Product and Artwork Proof T-SHIRT REAR SCREEN PRINT

Your Ref:

Our Ref:

Quantity:

Product Code: TF0004

Version: 1

Product Colour: White

**PRINTING CONCERNS: PRINT MAY DISCOLOUR** 

## PRODUCT INFO: DUE TO THE NATURE OF THE PRODUCT THE PRINT POSITION MAY VARY BY 2 - 3 MM

## **PANTONE REFERENCE(S)**

**ACTUAL ARTWORK SIZE:** 

Colour 1

- Colour 1
- Colour 1
- Colour 1

The dashed line is to demonstrate print area and will not appear on your printed item