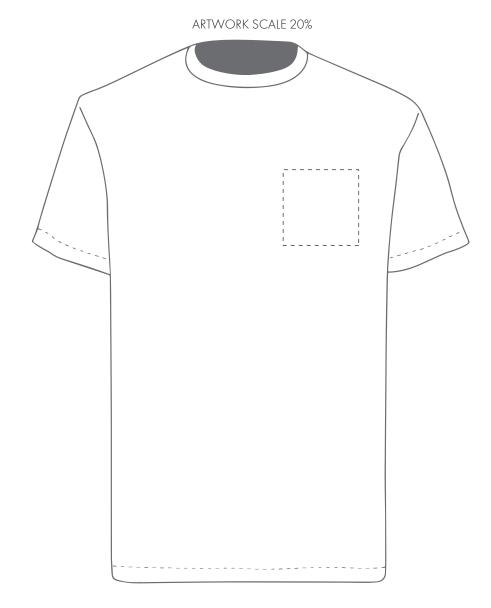

Product and Artwork Proof T-SHIRT CHEST SCREEN PRINT

Your Ref:

Our Ref:

Quantity:

Product Code: TF0004

Version: 1

Product Colour: White

**PRINTING CONCERNS: PRINT MAY DISCOLOUR** 

## PRODUCT INFO: DUE TO THE NATURE OF THE PRODUCT THE PRINT POSITION MAY VARY BY 2 - 3 MM

# **PANTONE REFERENCE(S)**

**ACTUAL ARTWORK SIZE:** 

Colour 1

Colour 1

0 0-1----

Colour 1

ARTWORK SCALE 20%

The dashed line is to demonstrate print area and will not appear on your printed item