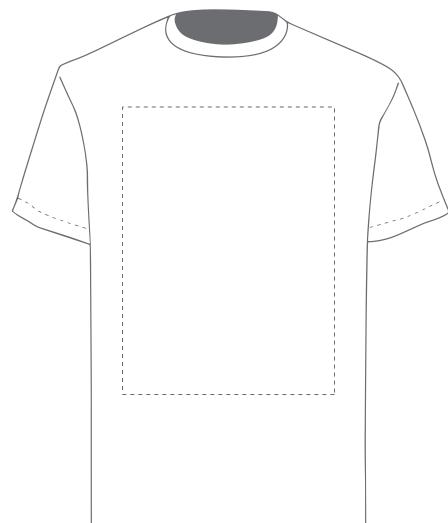

Product and Artwork Proof T-SHIRT CHEST SCREEN PRINT

Your Ref:

Our Ref:

Quantity:

Product Code: TF0004

Version: 1

Product Colour: White

**PRINTING CONCERNS: PRINT MAY DISCOLOUR** 

## PRODUCT INFO: DUE TO THE NATURE OF THE PRODUCT THE PRINT POSITION MAY VARY BY 2 - 3 MM

# **PANTONE REFERENCE(S)**

**ACTUAL ARTWORK SIZE:** 

Colour 1

Colour 1

0 0-1----

Colour 1

ARTWORK SCALE 20%

The dashed line is to demonstrate print area and will not appear on your printed item