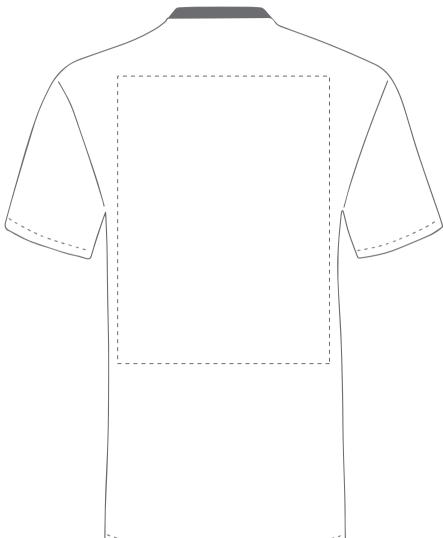

Product and Artwork Proof T-SHIRT REAR SCREEN PRINT

Your Ref:

Our Ref:

Quantity:

Product Code: TF0004

Version: 1

Product Colour: White

**PRINTING CONCERNS: PRINT MAY DISCOLOUR** 

## PRODUCT INFO: DUE TO THE NATURE OF THE PRODUCT THE PRINT POSITION MAY VARY BY 2 - 3 MM

## **PANTONE REFERENCE(S)**

**ACTUAL ARTWORK SIZE:** 

Colour 1

- Colour 1
- Colour 1
- Colour 1

The dashed line is to demonstrate print area and will not appear on your printed item