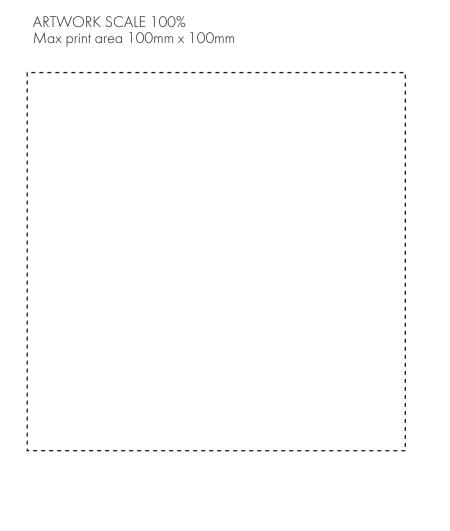

# **PANTONE REFERENCE(S)**

**ACTUAL ARTWORK SIZE:** 

Colour 1

Colour 1

0 0-1----

Colour 1

ARTWORK SCALE 20%

The dashed line is to demonstrate print area and will not appear on your printed item