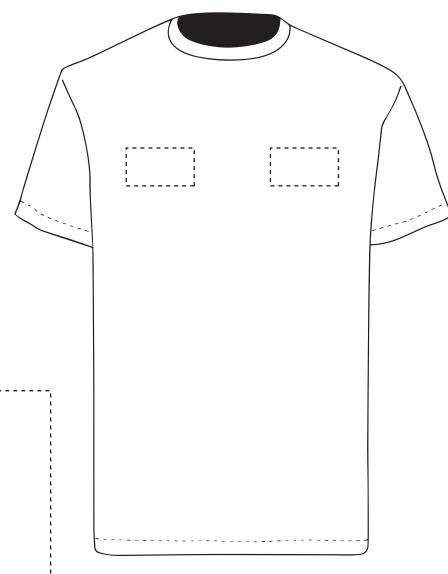

Your Ref: Quantity: Product Code: TF0003 Product Colour:White Our Ref: Version: 1

PRINTING CONCERNS: PRINT MAY DISCOLOUR

## PRODUCT INFO: DUE TO THE NATURE OF THE PRODUCT THE PRINT POSITION MAY VARY BY 2 - 3 MM

#### **PANTONE REFERENCE(S)**

🚱 Full colour printing

The dashed line is to demonstrate print area and will not appear on your printed item