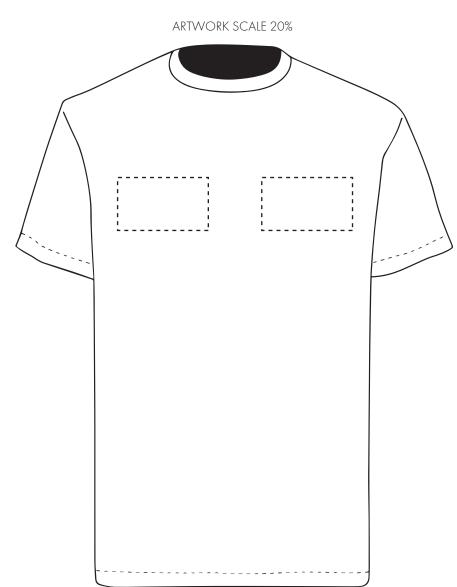

Your Ref: Quantity: Product Code: TF0003 Product Colour:White Our Ref: Version: 1

PRINTING CONCERNS: PRINT MAY DISCOLOUR

## PRODUCT INFO: DUE TO THE NATURE OF THE PRODUCT THE PRINT POSITION MAY VARY BY 2 - 3 MM

#### **PANTONE REFERENCE(S)**

🚱 Full colour printing

**ACTUAL ARTWORK SIZE:** 

The dashed line is to demonstrate print area and will not appear on your printed item