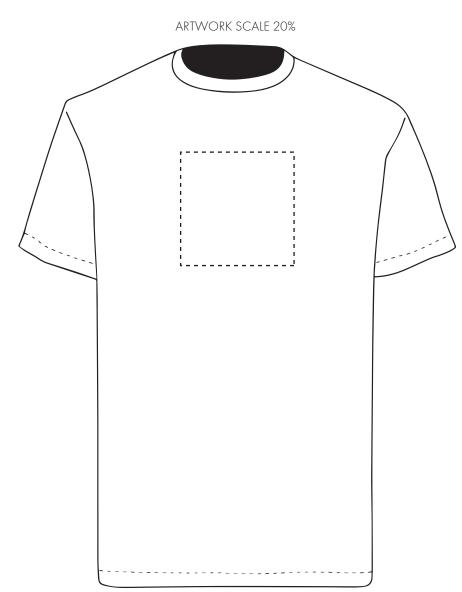

Your Ref:

Our Ref:

Quantity:

Product Code: TF0003

Version: 1

Product Colour: White

**PRINTING CONCERNS: PRINT MAY DISCOLOUR** 

## PRODUCT INFO: DUE TO THE NATURE OF THE PRODUCT THE PRINT POSITION MAY VARY BY 2 - 3 MM

#### **PANTONE REFERENCE(S)**

♣ Full colour printing

The dashed line is to demonstrate print area and will not appear on your printed item