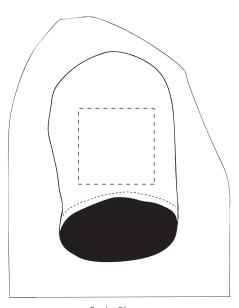

Your Ref:

Our Ref:

Quantity:

Product Code: TF0003

Version: 1

Product Colour: White

**PRINTING CONCERNS: PRINT MAY DISCOLOUR** 

#### PRODUCT INFO: DUE TO THE NATURE OF THE PRODUCT THE PRINT POSITION MAY VARY BY 2 - 3 MM

#### **ACTUAL ARTWORK SIZE:**

The dashed line is to demonstrate print area and will not appear on your printed item