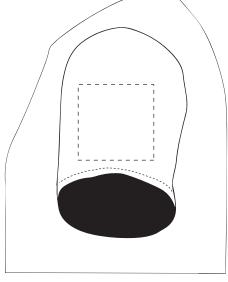

Your Ref:

Our Ref:

Quantity:

Product Code: TF0003

Version: 1

Product Colour: White

**PRINTING CONCERNS: PRINT MAY DISCOLOUR** 

#### PRODUCT INFO: DUE TO THE NATURE OF THE PRODUCT THE PRINT POSITION MAY VARY BY 2 - 3 MM

## **PANTONE REFERENCE(S)**

- Colour 1
- Colour 1
- Colour 1
- Colour

The dashed line is to demonstrate print area and will not appear on your printed item