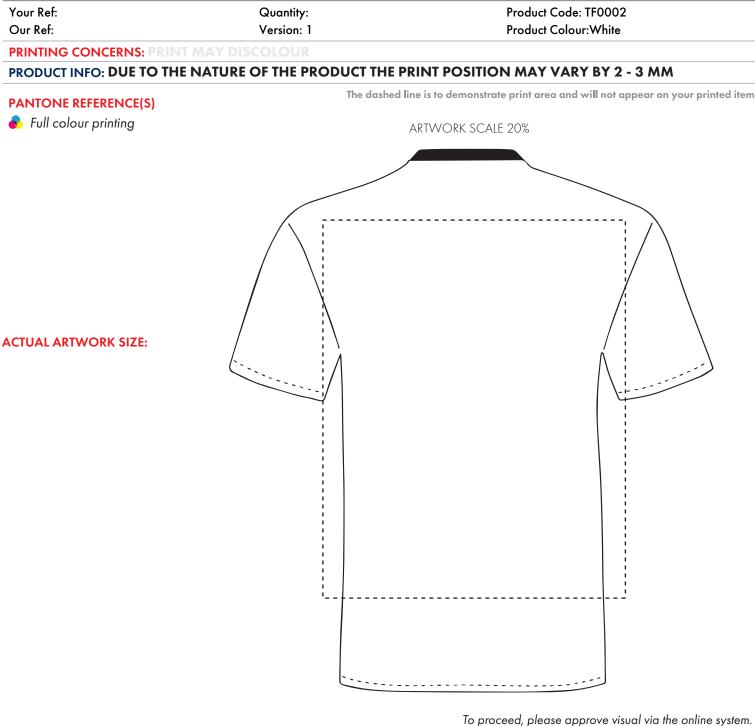

| Your Ref: | Quantity:  | Product Code: TF0002 |
|-----------|------------|----------------------|
| Our Ref:  | Version: 1 | Product Colour:White |

PRODUCT INFO: DUE TO THE NATURE OF THE PRODUCT THE PRINT POSITION MAY VARY BY 2 - 3 MM

PRINTING CONCERNS: PRINT MAY DISCOLOUR

The dashed line is to demonstrate print area and will not appear on your printed item

# ARTWORK SCALE 20%