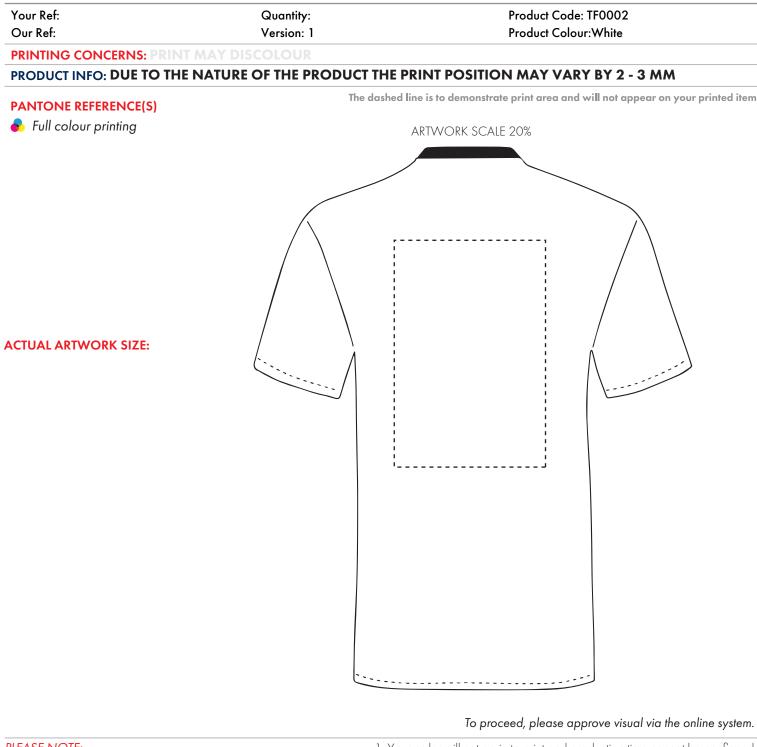

PANTONE REFERENCE(S)Full colour printing

| Your Ref: | Quantity:  | Product Code: TF0002 |
|-----------|------------|----------------------|
| Our Ref:  | Version: 1 | Product Colour:White |

PRODUCT INFO: DUE TO THE NATURE OF THE PRODUCT THE PRINT POSITION MAY VARY BY 2 - 3 MM

PRINTING CONCERNS: PRINT MAY DISCOLOUR

The dashed line is to demonstrate print area and will not appear on your printed item

# ARTWORK SCALE 20%