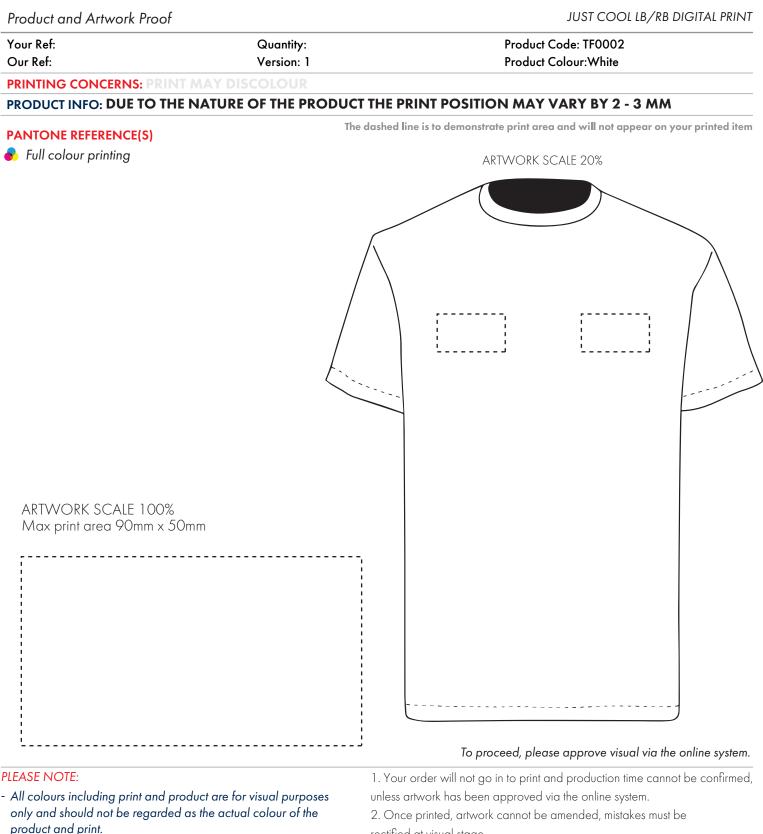

4. We are not responsible for delays during transit.

| Your Ref: | Quantity:  | Product Code: TF0002 |
|-----------|------------|----------------------|
| Our Ref:  | Version: 1 | Product Colour:White |

PRODUCT INFO: DUE TO THE NATURE OF THE PRODUCT THE PRINT POSITION MAY VARY BY 2 - 3 MM

PRINTING CONCERNS: PRINT MAY DISCOLOUR

The dashed line is to demonstrate print area and will not appear on your printed item

# **PANTONE REFERENCE(S)**

📀 Full colour printing

ARTWORK SCALE 20%

ARTWORK SCALE 100% Max print area 120mm x 70mm

| Your Ref: | Quantity:  | Product Code: TF0002 |
|-----------|------------|----------------------|
| Our Ref:  | Version: 1 | Product Colour:White |

PRODUCT INFO: DUE TO THE NATURE OF THE PRODUCT THE PRINT POSITION MAY VARY BY 2 - 3 MM