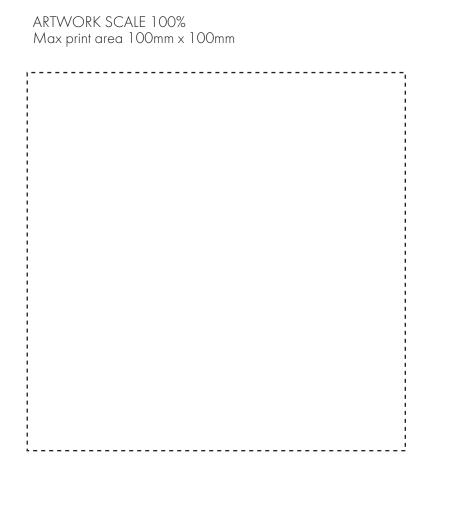

### PANTONE REFERENCE(S)

- Colour 1
- Colour 1
- Colour 1
- Colour

The dashed line is to demonstrate print area and will not appear on your printed item

### **PANTONE REFERENCE(S)**

- Colour 1
- Colour 1
- Colour 1
- Colour 1

The dashed line is to demonstrate print area and will not appear on your printed item