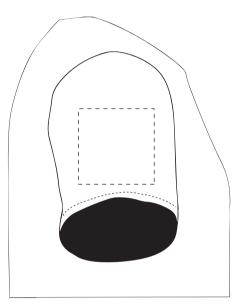

### **PANTONE REFERENCE(S)**

- Colour 1
- Colour
- Colour 1
- Colour

**ARTWORK SCALE 25%** 

The dashed line is to demonstrate print area and will not appear on your printed item

Right Sleeve

Left Sleeve