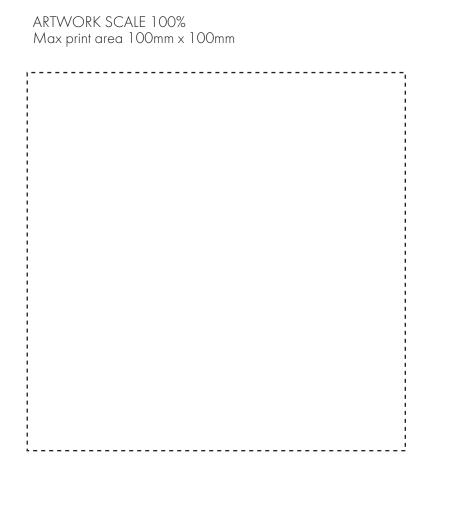

### **PANTONE REFERENCE(S)**

Colour 1

- Colour
- Colour i
- Colour i

**ACTUAL ARTWORK SIZE:** 

### **ACTUAL ARTWORK SIZE:**