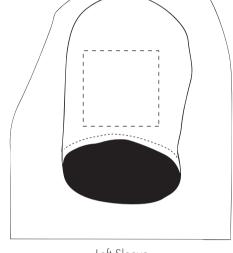

### **PANTONE REFERENCE(S)**

- Colour 1
- Colour
- Colour 1
- Colour

**ARTWORK SCALE 25%** 

The dashed line is to demonstrate print area and will not appear on your printed item

Right Sleeve

Left Sleeve