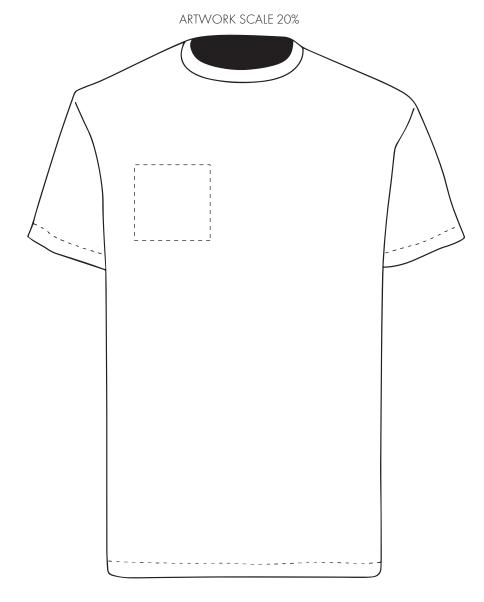

# ARTWORK SCALE 20%

## PRODUCT INFO: DUE TO THE NATURE OF THE PRODUCT THE PRINT POSITION MAY VARY BY 2 - 3 MM