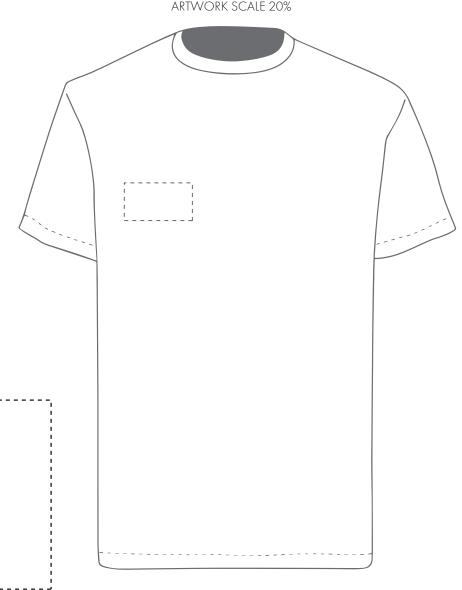

#### **Madeira Thread Colours**

- Colour 1
- Colour 1
- Colour 1
- Colour 1

### ARTWORK SCALE 25%

The dashed line is to demonstrate print area and will not appear on your printed item

ARTWORK SCALE 100%
Max print area 90mm x 50mm

Right Sleeve

Left Sleeve