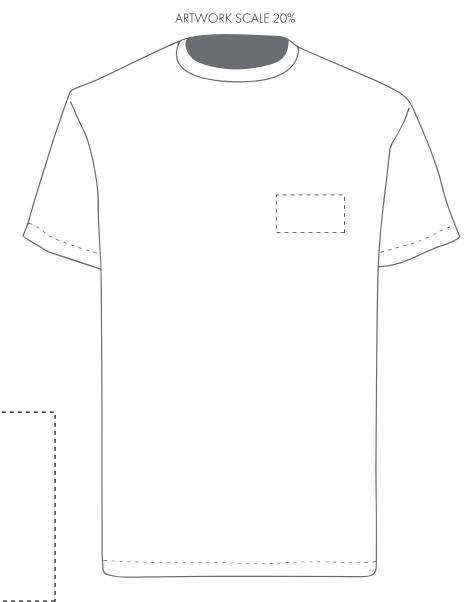

#### **Madeira Thread Colours**

ARTWORK SCALE 100% Max print area 90mm x 50mm

- Colour 1
- Colour
- Colour 1
- Colour 1

The dashed line is to demonstrate print area and will not appear on your printed item