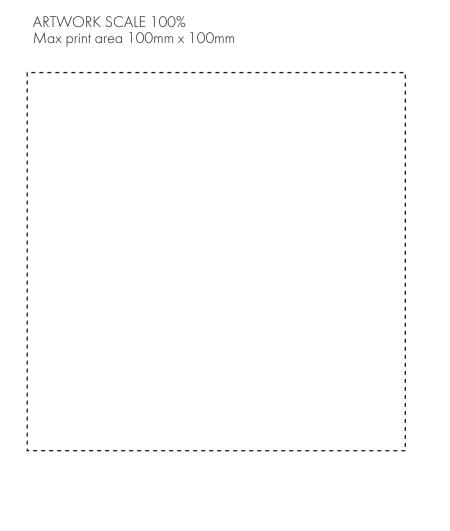

## **PANTONE REFERENCE(S)**

**ACTUAL ARTWORK SIZE:** 

Colour 1

Colour 1 Colour 1

Colour 1

**ARTWORK SCALE 20%** 

The dashed line is to demonstrate print area and will not appear on your printed item

## **PANTONE REFERENCE(S)**

**ACTUAL ARTWORK SIZE:** 

Colour 1

- Colour 1
- Colour 1
- Colour 1

ARTWORK SCALE 20%

The dashed line is to demonstrate print area and will not appear on your printed item

#### **PANTONE REFERENCE(S)**

- Colour 1
- Colour 1
- Colour 1
- Colour 1

The dashed line is to demonstrate print area and will not appear on your printed item

#### **PANTONE REFERENCE(S)**

- Colour 1
- Colour
- Colour 1
- Colour 1

The dashed line is to demonstrate print area and will not appear on your printed item