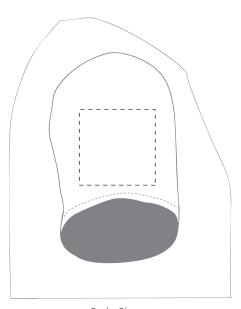

T-SHIRT CHEST SCREEN PRINT Product and Artwork Proof

Your Ref: Product Code: TF0001 Quantity: Our Ref: Product Colour:White Version: 1

**PRINTING CONCERNS: PRINT MAY DISCOLOUR** 

## PRODUCT INFO: DUE TO THE NATURE OF THE PRODUCT THE PRINT POSITION MAY VARY BY 2 - 3 MM

## **PANTONE REFERENCE(S)**

**ACTUAL ARTWORK SIZE:** 

Colour 1

Colour 1 Colour 1

Colour 1

**ARTWORK SCALE 20%** 

The dashed line is to demonstrate print area and will not appear on your printed item