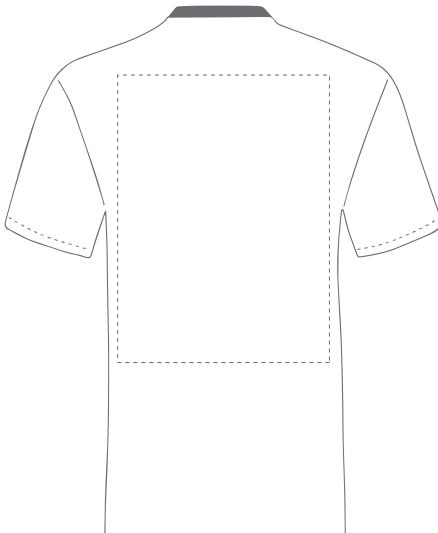

Your Ref: Quantity: Product Code: TF0001
Our Ref: Version: 1 Product Colour:White

**PRINTING CONCERNS: PRINT MAY DISCOLOUR** 

# PRODUCT INFO: DUE TO THE NATURE OF THE PRODUCT THE PRINT POSITION MAY VARY BY 2 - 3 MM

## **PANTONE REFERENCE(S)**

**ACTUAL ARTWORK SIZE:** 

Colour 1

- Colour 1
- Colour 1
- Colour 1

ARTWORK SCALE 20%

The dashed line is to demonstrate print area and will not appear on your printed item