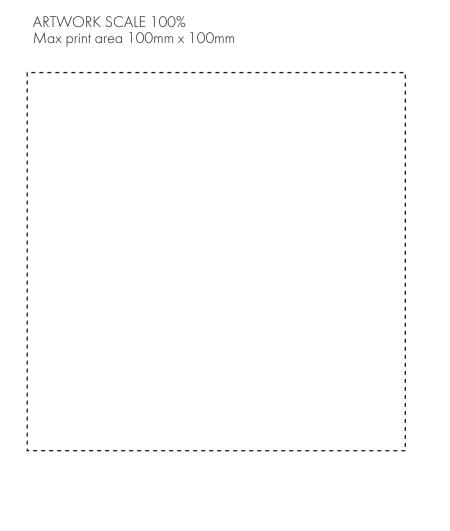

## **PANTONE REFERENCE(S)**

**ACTUAL ARTWORK SIZE:** 

Colour 1

Colour 1 Colour 1

Colour 1

**ARTWORK SCALE 20%** 

The dashed line is to demonstrate print area and will not appear on your printed item