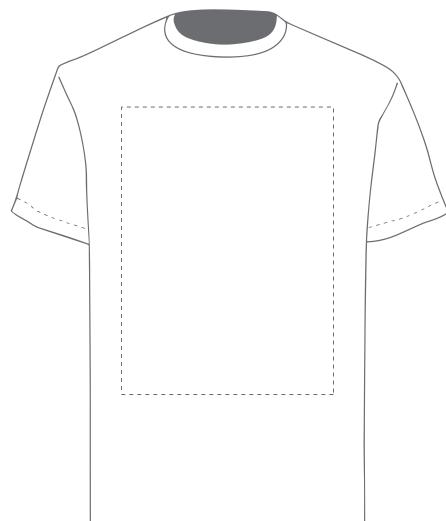

T-SHIRT CHEST SCREEN PRINT Product and Artwork Proof

Your Ref: Product Code: TF0001 Quantity: Our Ref: Product Colour:White Version: 1

**PRINTING CONCERNS: PRINT MAY DISCOLOUR** 

## PRODUCT INFO: DUE TO THE NATURE OF THE PRODUCT THE PRINT POSITION MAY VARY BY 2 - 3 MM

## **PANTONE REFERENCE(S)**

**ACTUAL ARTWORK SIZE:** 

Colour 1

Colour 1 Colour 1

Colour 1

**ARTWORK SCALE 20%** 

The dashed line is to demonstrate print area and will not appear on your printed item