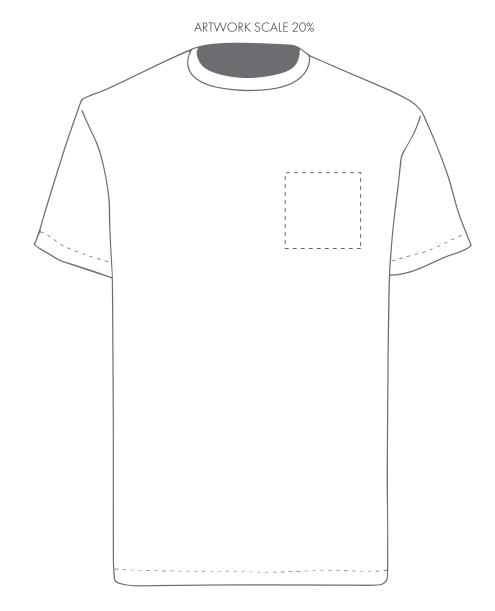

T-SHIRT CHEST SCREEN PRINT Product and Artwork Proof

Your Ref: Product Code: TF0001 Quantity: Our Ref: Product Colour:White Version: 1

**PRINTING CONCERNS: PRINT MAY DISCOLOUR** 

## PRODUCT INFO: DUE TO THE NATURE OF THE PRODUCT THE PRINT POSITION MAY VARY BY 2 - 3 MM

## **PANTONE REFERENCE(S)**

**ACTUAL ARTWORK SIZE:** 

Colour 1

Colour 1 Colour 1

Colour 1

**ARTWORK SCALE 20%** 

The dashed line is to demonstrate print area and will not appear on your printed item