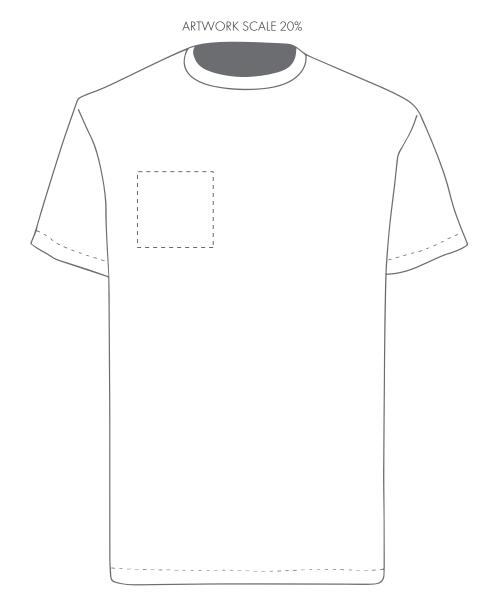

Your Ref: Quantity: Product Code: TF0001
Our Ref: Version: 1 Product Colour:White

**PRINTING CONCERNS: PRINT MAY DISCOLOUR** 

# PRODUCT INFO: DUE TO THE NATURE OF THE PRODUCT THE PRINT POSITION MAY VARY BY 2 - 3 MM

## **PANTONE REFERENCE(S)**

**ACTUAL ARTWORK SIZE:** 

Colour 1

- Colour 1
- Colour 1
- Colour 1

ARTWORK SCALE 20%

The dashed line is to demonstrate print area and will not appear on your printed item