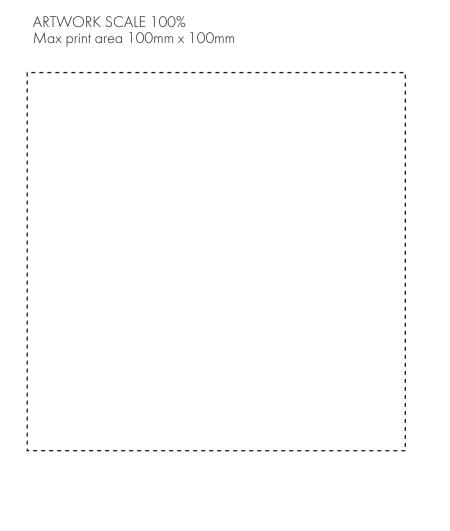

## **PANTONE REFERENCE(S)**

**ACTUAL ARTWORK SIZE:** 

Colour 1

- Colour 1
- Colour 1
- Colour 1

ARTWORK SCALE 20%

The dashed line is to demonstrate print area and will not appear on your printed item