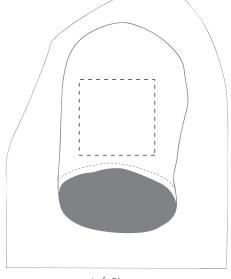

Your Ref: Quantity: Product Code: TF0001
Our Ref: Version: 1 Product Colour:White

**PRINTING CONCERNS: PRINT MAY DISCOLOUR** 

# PRODUCT INFO: DUE TO THE NATURE OF THE PRODUCT THE PRINT POSITION MAY VARY BY 2 - 3 MM

## **PANTONE REFERENCE(S)**

**ACTUAL ARTWORK SIZE:** 

Colour 1

- Colour 1
- Colour 1
- Colour 1

ARTWORK SCALE 20%

The dashed line is to demonstrate print area and will not appear on your printed item