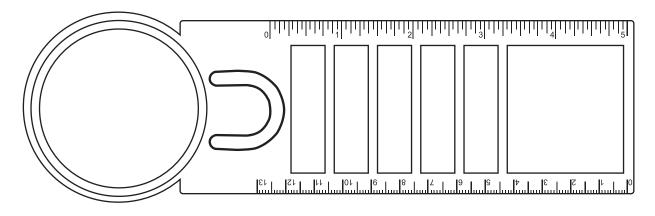

# PRODUCT INFO: DUE TO THE NATURE OF THE PRODUCT THE PRINT POSITION MAY VARY BY 2 - 3 MM

We stock this item in the following colours

### **PANTONE REFERENCE(S)**

ENGRAVED