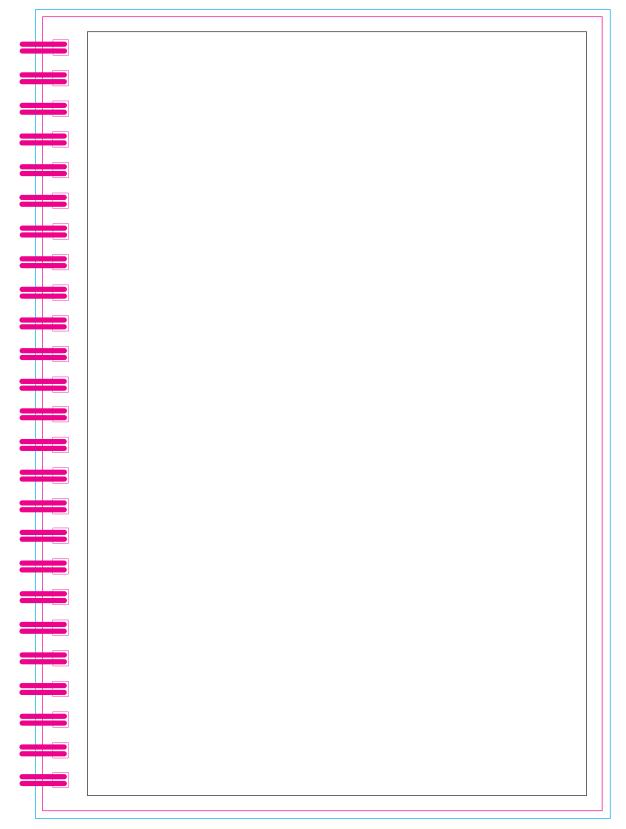

## BACK COVER

wiro-smart - A5

Safe Print Area - 134x202mm - Keep all important text and graphics within this area

Finish Product Size - 150x210mm - this is where your artwork will be trimmed - keep all important elements 2mm away from this line

Bleed area 2mm - if you have a solid colour bleeding to the edge, extend it to the blue line.

However please note that the wiro holes will cut through any artwork which bleeds off the left edge