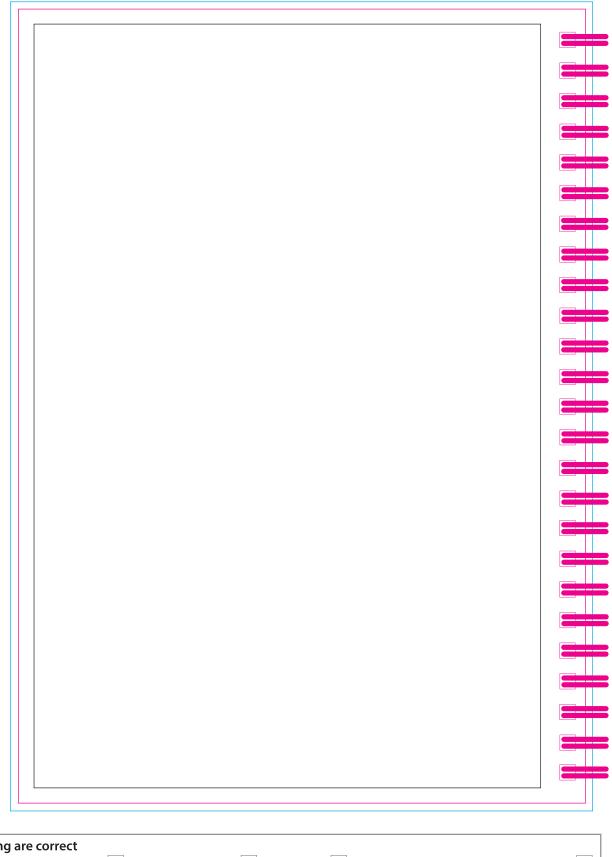

## FRONT COVER

## sheets

Safe Print Area - 132x202mm - Keep all important text and graphics within this area

Finish Product Size - 148x210mm - this is where your artwork will be trimmed - keep all important elements 2mm away from this line

Bleed area 2mm - if you have a solid colour bleeding to the edge, extend it to the blue line.

However please note that the wiro holes will cut through any artwork which bleeds off the left edge

EACH SHEET FRONT