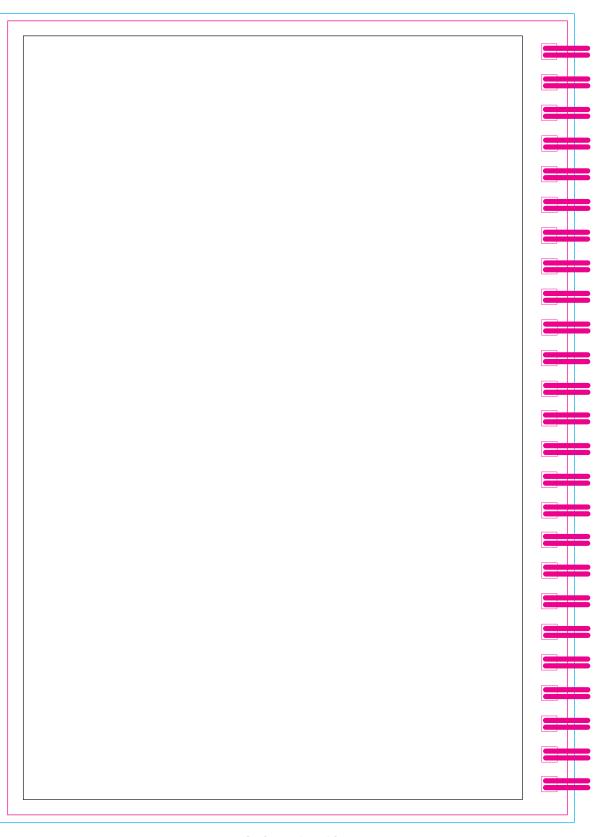

## BACK COVER

wiro-smart - A5

Safe Print Area - 134x202mm - Keep all important text and graphics within this area

Finish Product Size - 150x210mm - this is where your artwork will be trimmed - keep all important elements 2mm away from this line

Bleed area 2mm - if you have a solid colour bleeding to the edge, extend it to the blue line.

However please note that the wiro holes will cut through any artwork which bleeds off the left edge