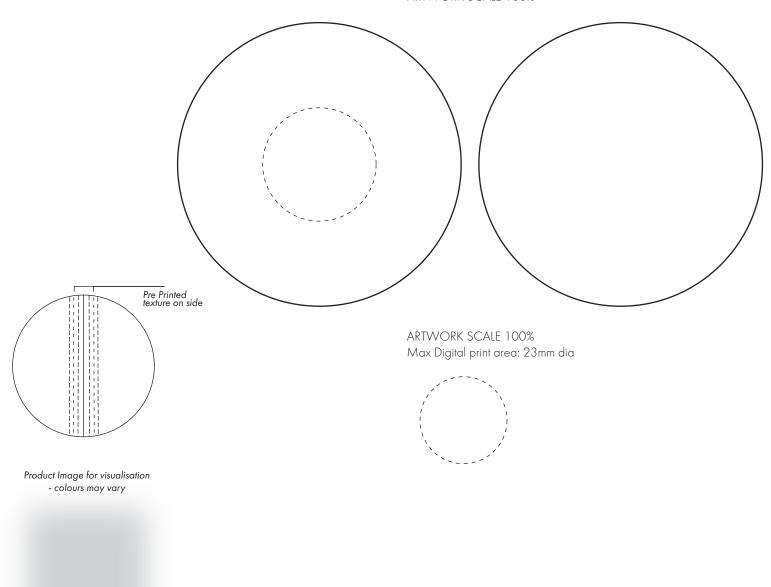

## PRODUCT INFO: DUE TO THE NATURE OF THE PRODUCT THE PRINT POSITION MAY VARY BY 2 - 3 MM

We stock this item in the following colours

💼 Full Colour Printing

ARTWORK SCALE 100%

The dashed line is to demonstrate print area and will not appear on your printed item