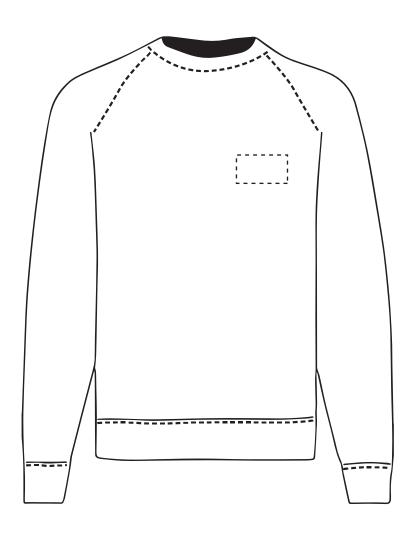

Your Ref:

Quantity:

Product Code:SF0003

Our Ref:

Version: 1

Product Colour:White

PRINTING CONCERNS: PRINT MAY DISCOLOUR

#### PRODUCT INFO: DUE TO THE NATURE OF THE PRODUCT THE PRINT POSITION MAY VARY BY 2 - 3 MM

## **PANTONE REFERENCE(S)**

Full colour printing

The dashed line is to demonstrate print area and will not appear on your printed item

ARTWORK SCALE 15%