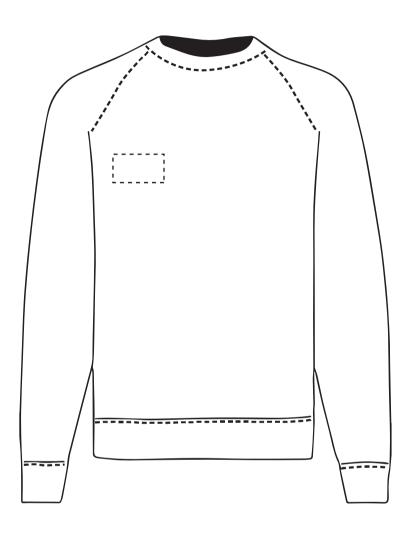

Your Ref: Quantity: Product Code:SF0003
Our Ref: Version: 1 Product Colour:White

PRINTING CONCERNS: PRINT MAY DISCOLOUR

## PRODUCT INFO: DUE TO THE NATURE OF THE PRODUCT THE PRINT POSITION MAY VARY BY 2 - 3 MM

#### **PANTONE REFERENCE(S)**

Full colour printing

The dashed line is to demonstrate print area and will not appear on your printed item

ARTWORK SCALE 15%