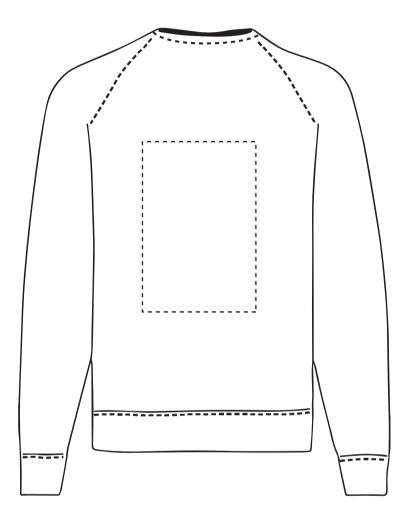

## PRODUCT INFO: DUE TO THE NATURE OF THE PRODUCT THE PRINT POSITION MAY VARY BY 2 - 3 MM