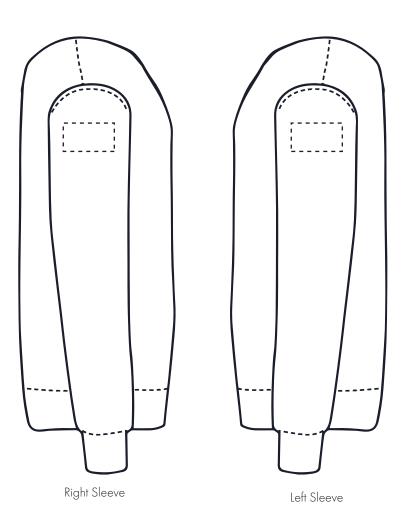

Your Ref: Quantity: Product Code:SF0003
Our Ref: Version: 1 Product Colour:White

PRINTING CONCERNS: PRINT MAY DISCOLOUR

#### PRODUCT INFO: DUE TO THE NATURE OF THE PRODUCT THE PRINT POSITION MAY VARY BY 2 - 3 MM

## **PANTONE REFERENCE(S)**

Full colour printing

The dashed line is to demonstrate print area and will not appear on your printed item

ARTWORK SCALE 15%