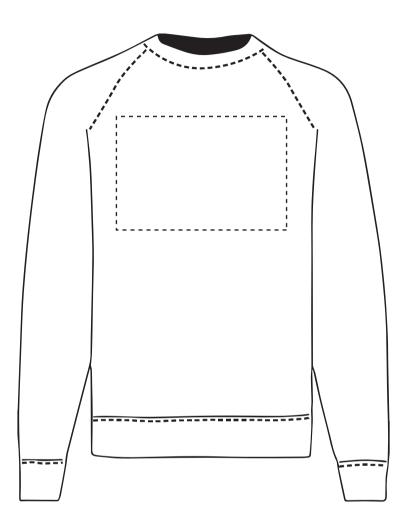

## PRODUCT INFO: DUE TO THE NATURE OF THE PRODUCT THE PRINT POSITION MAY VARY BY 2 - 3 MM

#### PRODUCT INFO: DUE TO THE NATURE OF THE PRODUCT THE PRINT POSITION MAY VARY BY 2 - 3 MM