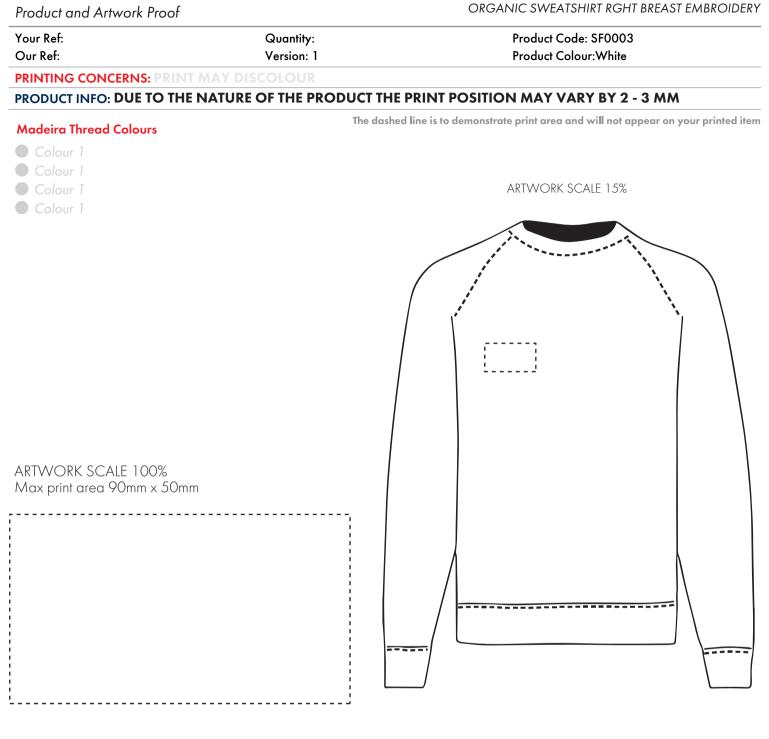

ORGANIC SWEATSHIRT LEFT BREAST EMBROIDFRY Product and Artwork Proof Your Ref: Product Code: SF0003 Quantity: Product Colour:White Our Ref: Version: 1 **PRINTING CONCERNS: PRINT MAY DISCOLOUR** PRODUCT INFO: DUE TO THE NATURE OF THE PRODUCT THE PRINT POSITION MAY VARY BY 2 - 3 MM The dashed line is to demonstrate print area and will not appear on your printed item **Madeira Thread Colours** Colour 1 Colour 1 ARTWORK SCALE 15% ARTWORK SCALE 100% Max print area 90mm x 50mm