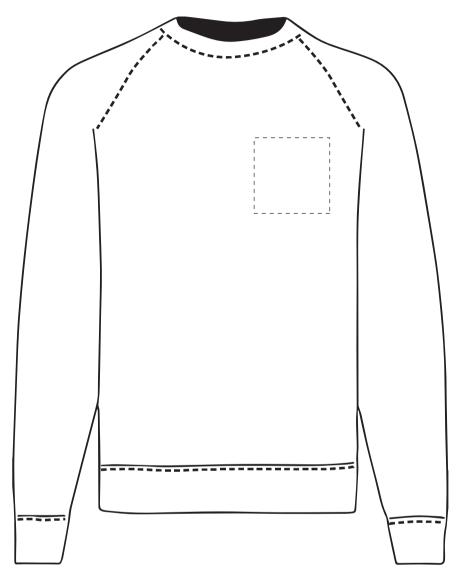

Your Ref: Quantity: Product Code: SF0003
Our Ref: Version: 1 Product Colour: White

**PRINTING CONCERNS: PRINT MAY DISCOLOUR** 

# PRODUCT INFO: DUE TO THE NATURE OF THE PRODUCT THE PRINT POSITION MAY VARY BY 2 - 3 MM

#### **PANTONE REFERENCE(S)**

- Colour 1
- Colour 1
- Colour 1
- Colour 1

ARTWORK SCALE 20%

The dashed line is to demonstrate print area and will not appear on your printed item

To proceed, please approve visual via the online system.