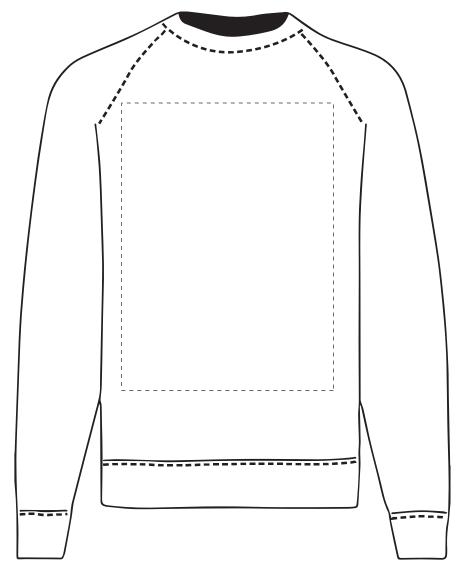

The dashed line is to demonstrate print area and will not appear on your printed item

Your Ref: Quantity: Product Code: SF0003
Our Ref: Version: 1 Product Colour:White

**PRINTING CONCERNS: PRINT MAY DISCOLOUR** 

# PRODUCT INFO: DUE TO THE NATURE OF THE PRODUCT THE PRINT POSITION MAY VARY BY 2 - 3 MM

#### **PANTONE REFERENCE(S)**

- Colour 1
- Colour 1
- Colour 1
- Colour 1

**ACTUAL ARTWORK SIZE:** 

# ARTWORK SCALE 20%

To proceed, please approve visual via the online system.