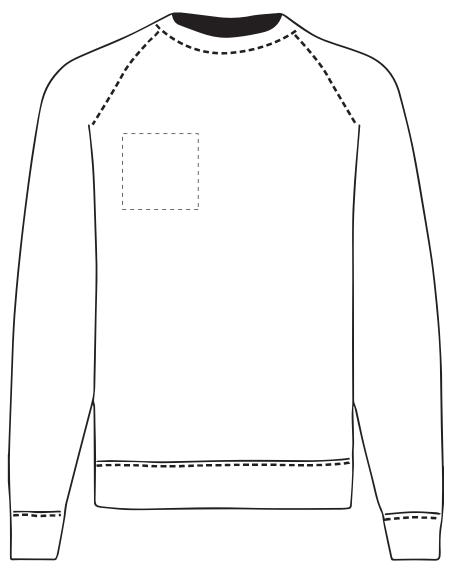

The dashed line is to demonstrate print area and will not appear on your printed item

Your Ref:

Quantity:

Product Code: SF0003

Our Ref:

Version: 1

Product Colour: White

**PRINTING CONCERNS: PRINT MAY DISCOLOUR** 

#### PRODUCT INFO: DUE TO THE NATURE OF THE PRODUCT THE PRINT POSITION MAY VARY BY 2 - 3 MM