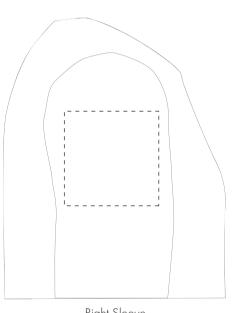

Your Ref:

Quantity:
Product Code: SF0003

Our Ref:
Version: 1
Product Colour: White

**PRINTING CONCERNS: PRINT MAY DISCOLOUR** 

# PRODUCT INFO: DUE TO THE NATURE OF THE PRODUCT THE PRINT POSITION MAY VARY BY 2 - 3 MM

# ARTWORK SCALE 25%

The dashed line is to demonstrate print area and will not appear on your printed item

Right Sleeve

Left Sleeve

To proceed, please approve visual via the online system.