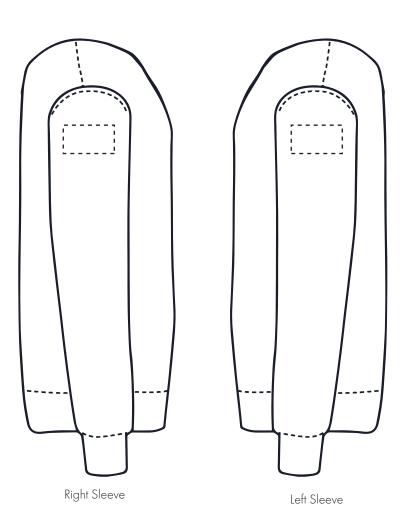

**PRINTING CONCERNS: PRINT MAY DISCOLOUR** 

# PRODUCT INFO: DUE TO THE NATURE OF THE PRODUCT THE PRINT POSITION MAY VARY BY 2 - 3 MM

### **PANTONE REFERENCE(S)**

Full colour printing

The dashed line is to demonstrate print area and will not appear on your printed item

ARTWORK SCALE 15%