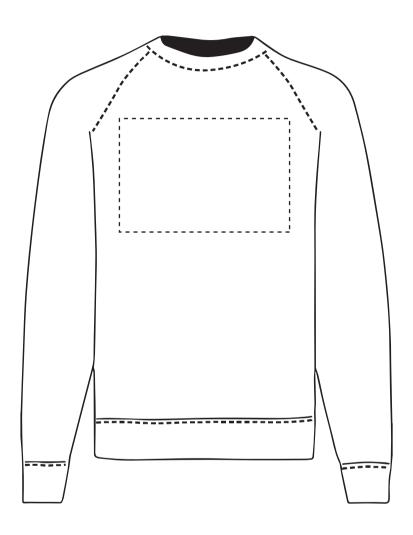

## **PANTONE REFERENCE(S)**

Full colour printing

The dashed line is to demonstrate print area and will not appear on your printed item

ARTWORK SCALE 15%

## To proceed, please approve visual via the online system.