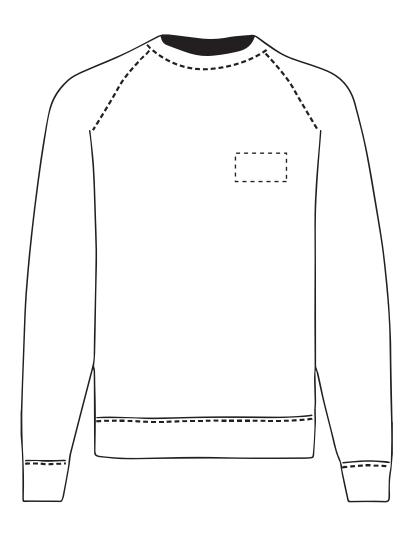

**PRINTING CONCERNS: PRINT MAY DISCOLOUR** 

# PRODUCT INFO: DUE TO THE NATURE OF THE PRODUCT THE PRINT POSITION MAY VARY BY 2 - 3 MM

#### **PANTONE REFERENCE(S)**

윩 Full colour printing

The dashed line is to demonstrate print area and will not appear on your printed item

ARTWORK SCALE 15%