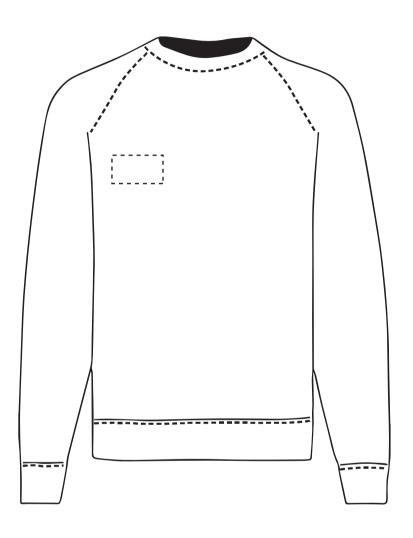

PRINTING CONCERNS: PRINT MAY DISCOLOUR

# PRODUCT INFO: DUE TO THE NATURE OF THE PRODUCT THE PRINT POSITION MAY VARY BY 2 - 3 MM

## **PANTONE REFERENCE(S)**

Full colour printing

The dashed line is to demonstrate print area and will not appear on your printed item

ARTWORK SCALE 15%