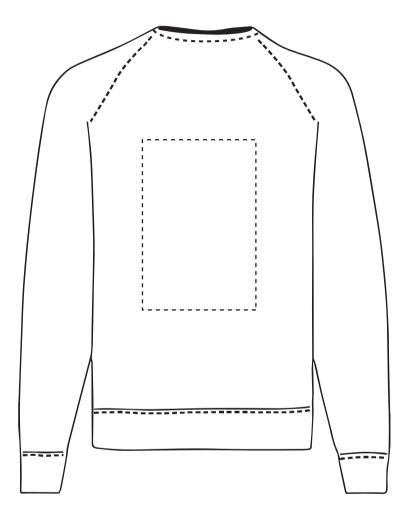

#### **PANTONE REFERENCE(S)**

Full colour printing

The dashed line is to demonstrate print area and will not appear on your printed item

ARTWORK SCALE 15%

# To proceed, please approve visual via the online system.