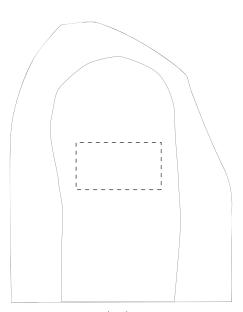

Your Ref: Quantity: Product Code: SF0002
Our Ref: Version: 1 Product Colour: White

**PRINTING CONCERNS: PRINT MAY DISCOLOUR** 

### PRODUCT INFO: DUE TO THE NATURE OF THE PRODUCT THE PRINT POSITION MAY VARY BY 2 - 3 MM

### **Madeira Thread Colours**

- Colour 1
- Colour 1
- Colour 1
- Colour 1

## ARTWORK SCALE 25%

The dashed line is to demonstrate print area and will not appear on your printed item

ARTWORK SCALE 100%

Max print area 90mm x 50mm

Right Sleeve

Left Sleeve