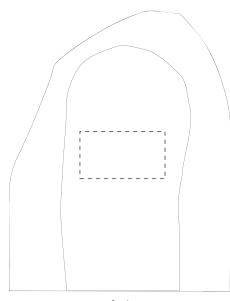

Your Ref: Quantity: Product Code: SF0002
Our Ref: Version: 1 Product Colour: White

**PRINTING CONCERNS: PRINT MAY DISCOLOUR** 

### PRODUCT INFO: DUE TO THE NATURE OF THE PRODUCT THE PRINT POSITION MAY VARY BY 2 - 3 MM

### **Madeira Thread Colours**

- Colour 1
- Colour 1
- Colour 1
- Colour 1

## ARTWORK SCALE 25%

The dashed line is to demonstrate print area and will not appear on your printed item

ARTWORK SCALE 100%

Max print area 90mm x 50mm

Right Sleeve

Left Sleeve