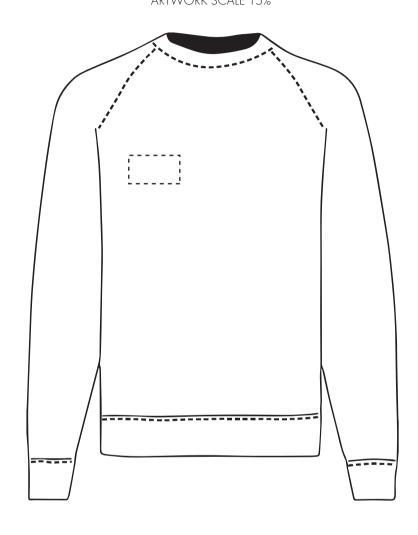

Your Ref: Quantity: Product Code: SF002
Our Ref: Version: 1 Product Colour:White

**PRINTING CONCERNS: PRINT MAY DISCOLOUR** 

### PRODUCT INFO: DUE TO THE NATURE OF THE PRODUCT THE PRINT POSITION MAY VARY BY 2 - 3 MM

### **Madeira Thread Colours**

- Colour 1
- Colour 1
- Colour 1
- Colour 1

ARTWORK SCALE 15%

The dashed line is to demonstrate print area and will not appear on your printed item

# ARTWORK SCALE 100% Max print area 90mm x 50mm