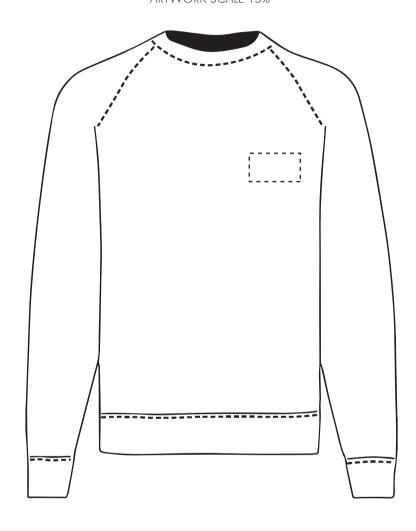

Your Ref: Quantity: Product Code: SF002
Our Ref: Version: 1 Product Colour: White

**PRINTING CONCERNS: PRINT MAY DISCOLOUR** 

### PRODUCT INFO: DUE TO THE NATURE OF THE PRODUCT THE PRINT POSITION MAY VARY BY 2 - 3 MM

### **Madeira Thread Colours**

- Colour 1
- Colour 1
- Colour 1
- Colour 1

ARTWORK SCALE 15%

The dashed line is to demonstrate print area and will not appear on your printed item

# ARTWORK SCALE 100% Max print area 90mm x 50mm