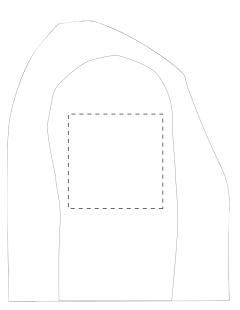

Product and Artwork Proof

AWDIS SWEATSHIRT SLEEVE SCREEN PRINT

Your Ref:

Our Ref:

Quantity:

Product Code: SF0002

Version: 1

Product Colour: White

### ARTWORK SCALE 25%

The dashed line is to demonstrate print area and will not appear on your printed item

Right Sleeve

Left Sleeve