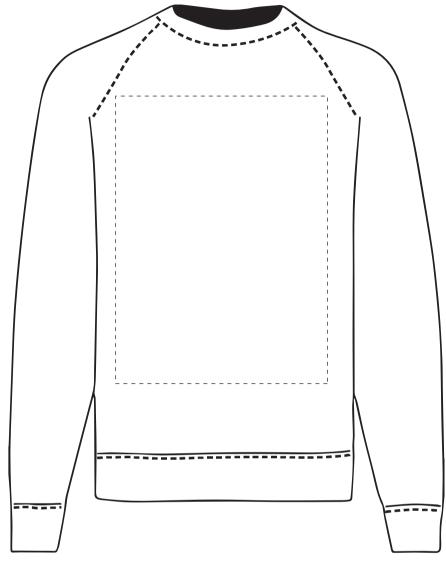

The dashed line is to demonstrate print area and will not appear on your printed item

Your Ref: Quantity: Product Code: SF0002 Our Ref: Product Colour:White Version: 1

**PRINTING CONCERNS: PRINT MAY DISCOLOUR** 

### PRODUCT INFO: DUE TO THE NATURE OF THE PRODUCT THE PRINT POSITION MAY VARY BY 2 - 3 MM

### **ACTUAL ARTWORK SIZE:**

ARTWORK SCALE 20%

To proceed, please approve visual via the online system.