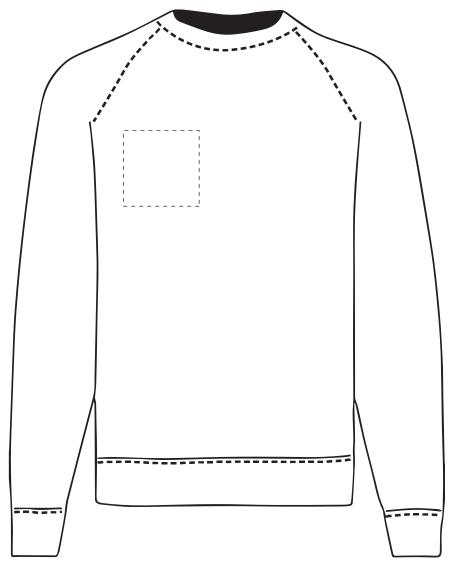

The dashed line is to demonstrate print area and will not appear on your printed item

Your Ref:

Quantity:

Product Code: SF0002

Version: 1

Product Colour:White

**PRINTING CONCERNS: PRINT MAY DISCOLOUR** 

#### **ACTUAL ARTWORK SIZE:**

123mm x 123mm

To proceed, please approve visual via the online system.