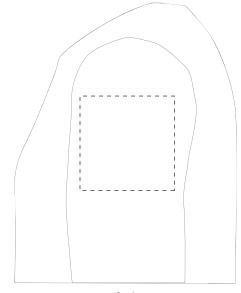

The dashed line is to demonstrate print area and will not appear on your printed item

Your Ref: Quantity: Product Code: SF0002 Our Ref: Product Colour:White Version: 1

**PRINTING CONCERNS: PRINT MAY DISCOLOUR** 

### PRODUCT INFO: DUE TO THE NATURE OF THE PRODUCT THE PRINT POSITION MAY VARY BY 2 - 3 MM

### **PANTONE REFERENCE(S)**

- Colour 1
- Colour 1 Colour 1
- Colour 1

### **ACTUAL ARTWORK SIZE:**

ARTWORK SCALE 20%

To proceed, please approve visual via the online system.