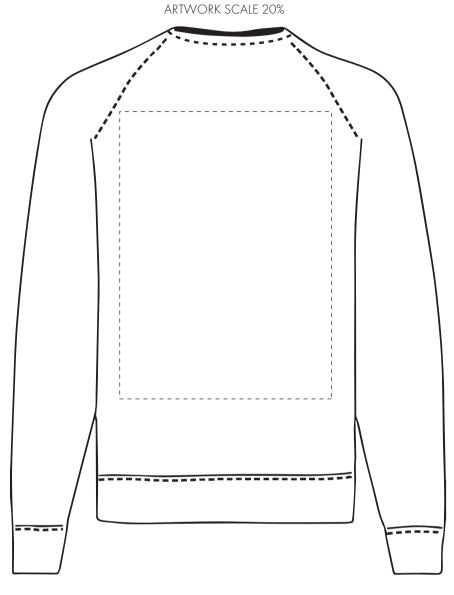

The dashed line is to demonstrate print area and will not appear on your printed item

Your Ref:

Quantity:

Product Code: SF0002

Version: 1

Product Colour:White

**PRINTING CONCERNS: PRINT MAY DISCOLOUR** 

### PRODUCT INFO: DUE TO THE NATURE OF THE PRODUCT THE PRINT POSITION MAY VARY BY 2 - 3 MM

### **ACTUAL ARTWORK SIZE:**

ARTWORK SCALE 20%

To proceed, please approve visual via the online system.