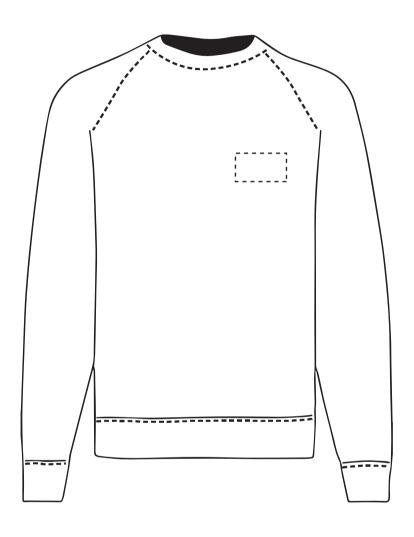

Your Ref:

Our Ref:

Quantity:

Product Code:SF0001

Version: 1

Product Colour:White

**PRINTING CONCERNS: PRINT MAY DISCOLOUR** 

#### PRODUCT INFO: DUE TO THE NATURE OF THE PRODUCT THE PRINT POSITION MAY VARY BY 2 - 3 MM

#### **PANTONE REFERENCE(S)**

Full colour printing

The dashed line is to demonstrate print area and will not appear on your printed item

ARTWORK SCALE 15%