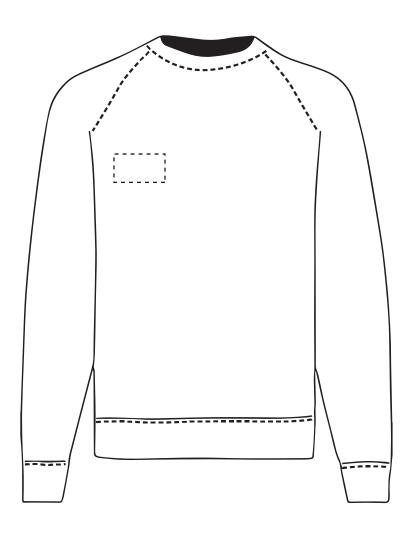

Your Ref:

Quantity:

Product Code:SF0001

Our Ref:

Version: 1

Product Colour:White

**PRINTING CONCERNS: PRINT MAY DISCOLOUR** 

#### PRODUCT INFO: DUE TO THE NATURE OF THE PRODUCT THE PRINT POSITION MAY VARY BY 2 - 3 MM

#### **PANTONE REFERENCE(S)**

Full colour printing

The dashed line is to demonstrate print area and will not appear on your printed item

ARTWORK SCALE 15%