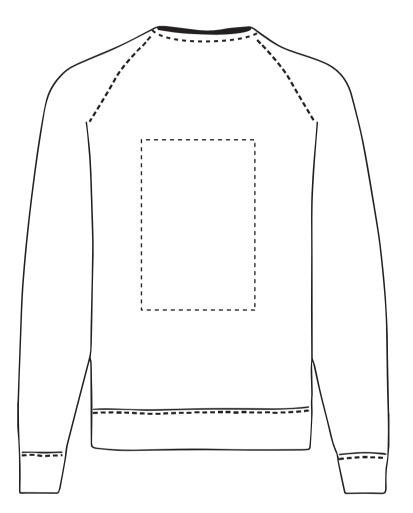

## PRODUCT INFO: DUE TO THE NATURE OF THE PRODUCT THE PRINT POSITION MAY VARY BY 2 - 3 MM

#### **PANTONE REFERENCE(S)**

Full colour printing

The dashed line is to demonstrate print area and will not appear on your printed item

ARTWORK SCALE 15%