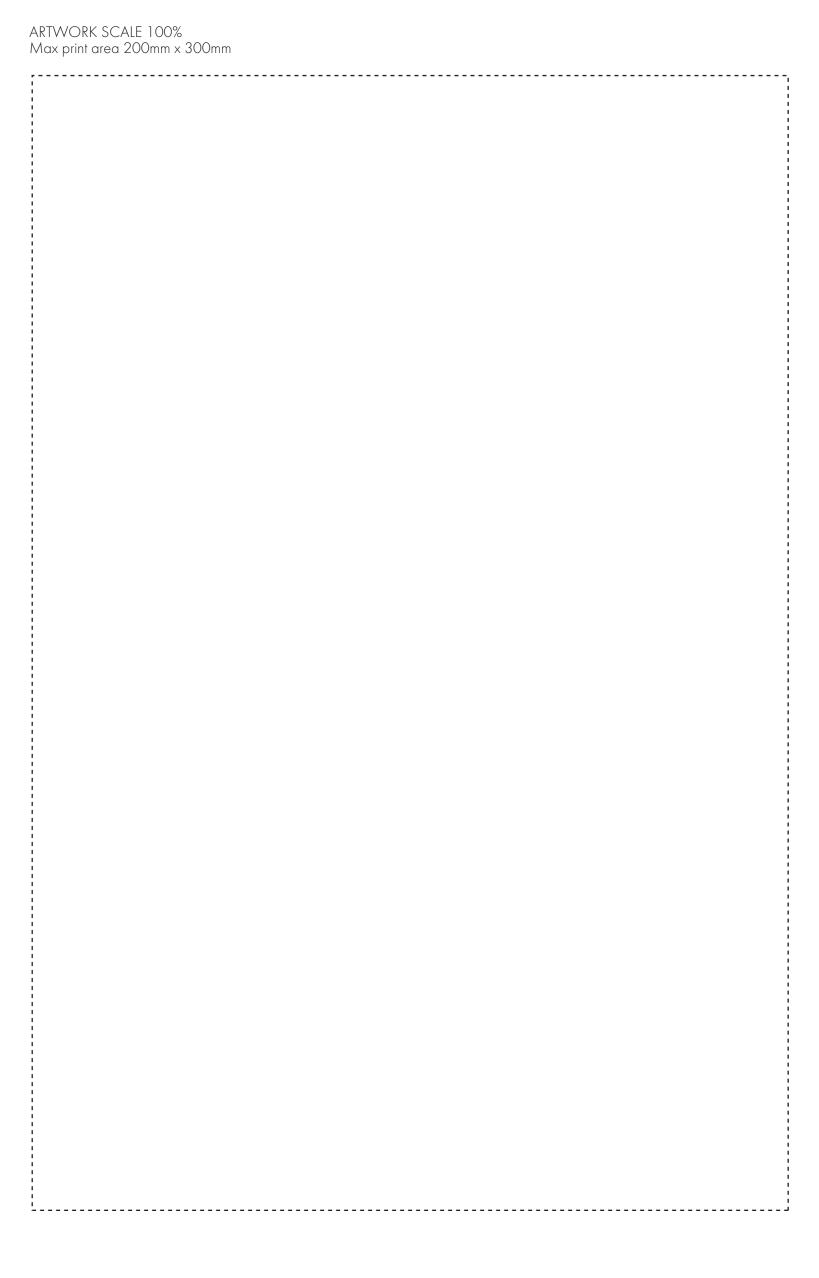

#### PRODUCT INFO: DUE TO THE NATURE OF THE PRODUCT THE PRINT POSITION MAY VARY BY 2 - 3 MM

#### **PANTONE REFERENCE(S)**

Full colour printing

The dashed line is to demonstrate print area and will not appear on your printed item

ARTWORK SCALE 15%