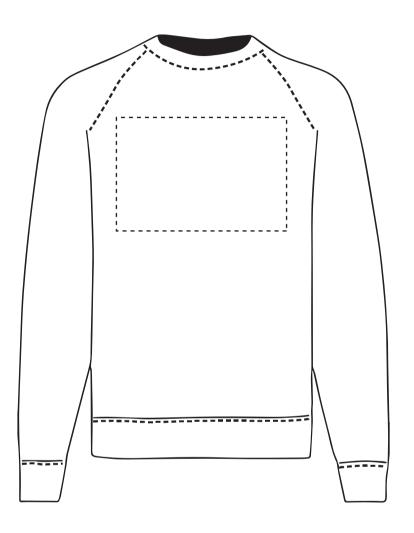

### PRODUCT INFO: DUE TO THE NATURE OF THE PRODUCT THE PRINT POSITION MAY VARY BY 2 - 3 MM

#### **PANTONE REFERENCE(S)**

Full colour printing

The dashed line is to demonstrate print area and will not appear on your printed item

ARTWORK SCALE 15%