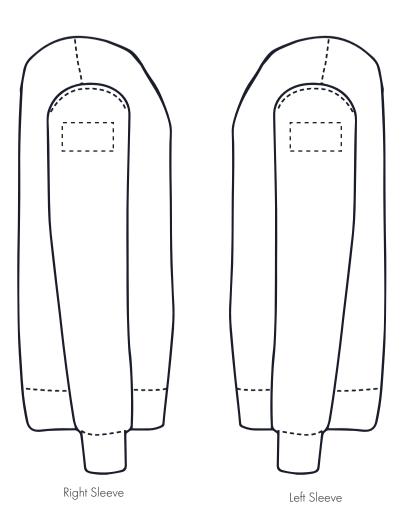

Your Ref: Quantity: Product Code:SF0001
Our Ref: Version: 1 Product Colour:White

PRINTING CONCERNS: PRINT MAY DISCOLOUR

#### PRODUCT INFO: DUE TO THE NATURE OF THE PRODUCT THE PRINT POSITION MAY VARY BY 2 - 3 MM

#### **PANTONE REFERENCE(S)**

Full colour printing

The dashed line is to demonstrate print area and will not appear on your printed item

ARTWORK SCALE 15%