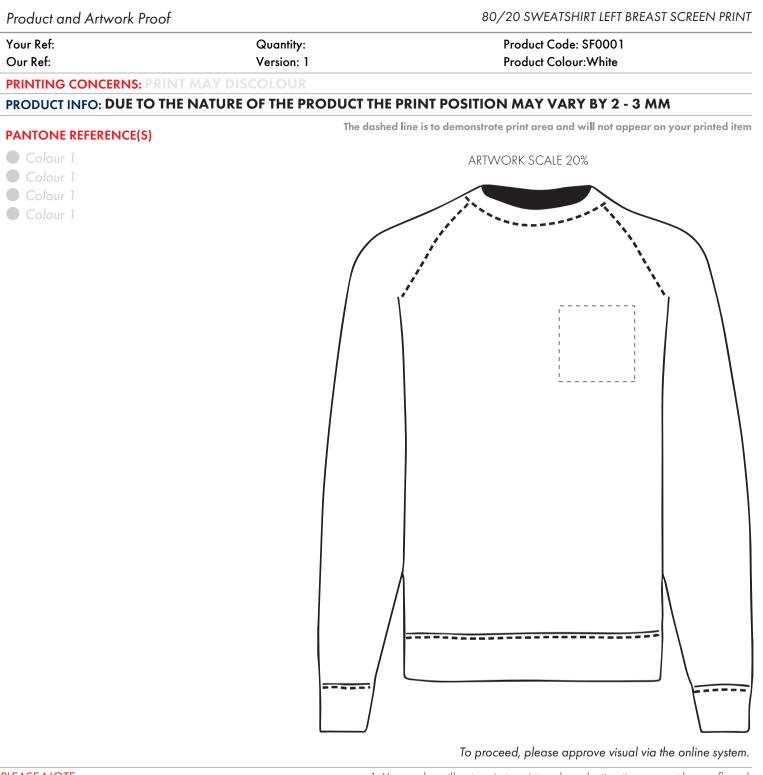

PRODUCT INFO: DUE TO THE NATURE OF THE PRODUCT THE PRINT POSITION MAY VARY BY 2 - 3 MM

PRINTING CONCERNS: PRINT MAY DISCOLOUR

The dashed line is to demonstrate print area and will not appear on your printed item

# ARTWORK SCALE 20%