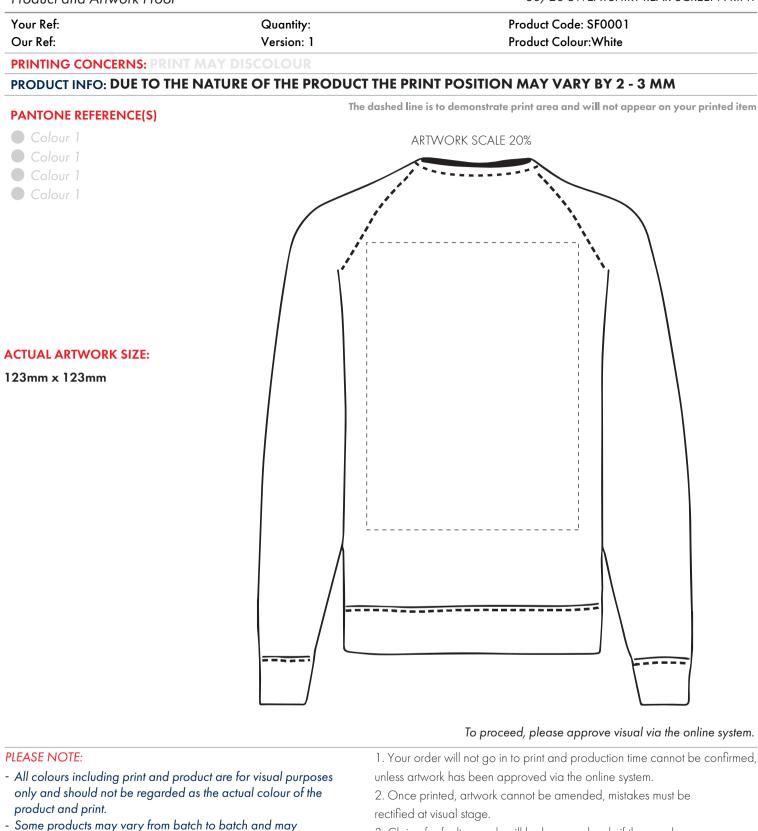

Your Ref: Our Ref:

**PRINTING CONCERNS: PRINT MAY DISCOLOUR** 

# PRODUCT INFO: DUE TO THE NATURE OF THE PRODUCT THE PRINT POSITION MAY VARY BY 2 - 3 MM

# **PANTONE REFERENCE(S)**

Colour 1

Colour 1 Colour 1

Product and Artwork Proof

The dashed line is to demonstrate print area and will not appear on your printed item

# ARTWORK SCALE 20%