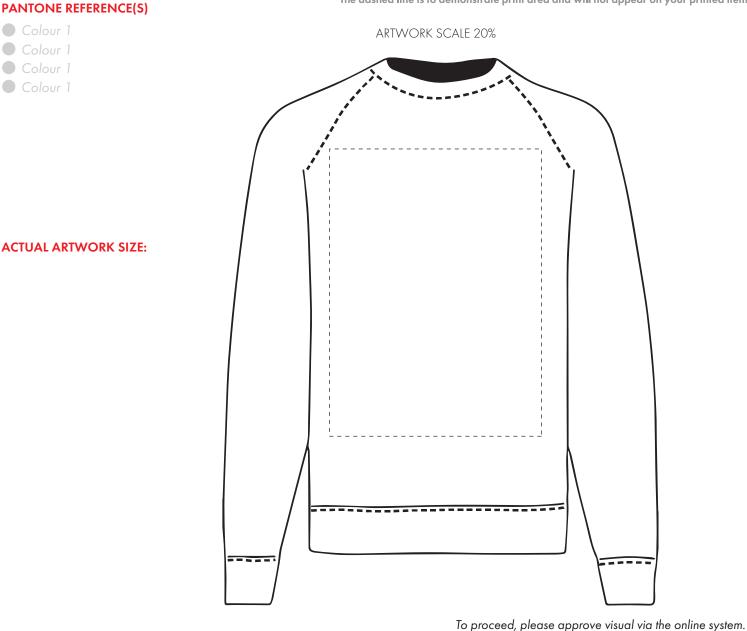

# **PANTONE REFERENCE(S)**

Colour 1

Colour 1 Colour 1

Product and Artwork Proof

The dashed line is to demonstrate print area and will not appear on your printed item

# ARTWORK SCALE 20%