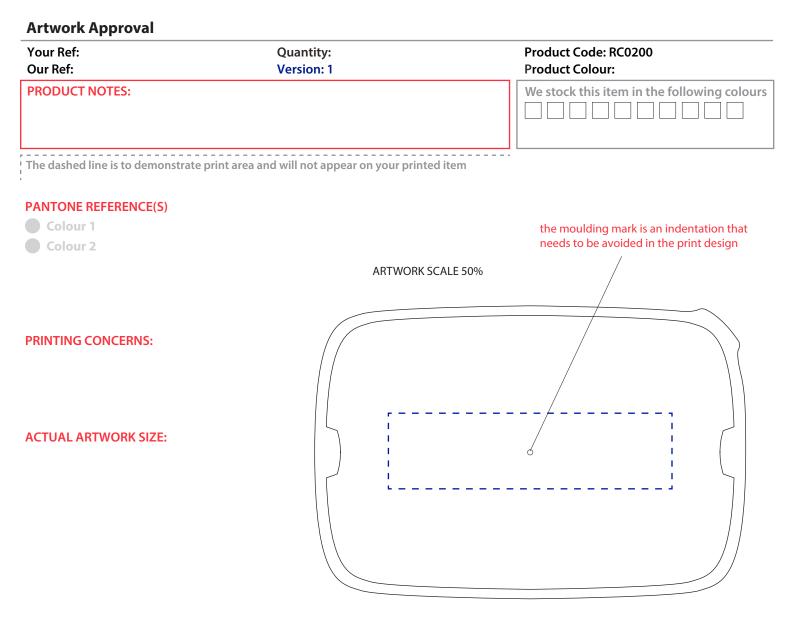

| ARTWORK SCALE 100%           |
|------------------------------|
| Max print area: 150mm x 40mm |

product can also have an effect on the final print colour.

|                                                                                                                                                                                             | - I                                     |                                        |                                    |                                       | I. I |  |
|---------------------------------------------------------------------------------------------------------------------------------------------------------------------------------------------|-----------------------------------------|----------------------------------------|------------------------------------|---------------------------------------|------------------------------------------|--|
|                                                                                                                                                                                             | 1                                       |                                        |                                    |                                       | 1                                        |  |
|                                                                                                                                                                                             |                                         |                                        |                                    |                                       |                                          |  |
|                                                                                                                                                                                             |                                         |                                        |                                    |                                       |                                          |  |
|                                                                                                                                                                                             | I                                       |                                        |                                    |                                       | I                                        |  |
|                                                                                                                                                                                             | - I                                     |                                        |                                    |                                       | I. I |  |
|                                                                                                                                                                                             | 1                                       |                                        |                                    |                                       | 1                                        |  |
|                                                                                                                                                                                             | 1                                       |                                        |                                    |                                       | 1                                        |  |
|                                                                                                                                                                                             |                                         |                                        |                                    |                                       |                                          |  |
|                                                                                                                                                                                             |                                         |                                        |                                    |                                       |                                          |  |
|                                                                                                                                                                                             | I                                       |                                        |                                    |                                       | I                                        |  |
|                                                                                                                                                                                             | 1                                       |                                        |                                    |                                       | I. I.                                    |  |
|                                                                                                                                                                                             |                                         |                                        |                                    |                                       | . <u></u> .                              |  |
|                                                                                                                                                                                             |                                         |                                        |                                    |                                       |                                          |  |
|                                                                                                                                                                                             |                                         |                                        |                                    |                                       |                                          |  |
|                                                                                                                                                                                             |                                         |                                        |                                    |                                       |                                          |  |
|                                                                                                                                                                                             |                                         |                                        |                                    |                                       |                                          |  |
| Please check the following are correct                                                                                                                                                      |                                         |                                        |                                    |                                       |                                          |  |
|                                                                                                                                                                                             | -                                       |                                        |                                    |                                       |                                          |  |
| QUANTITY CO                                                                                                                                                                                 | ORRECT PRODUCT and PRODUCT C            | OLOUR PRINT SIZE and P                 | OSITION PRINT COLOUR               | SPELLING, PHONE NUMB                  | ERS, EMAILS and WEBSITES                 |  |
| Any special print req                                                                                                                                                                       | quirements must be advised at approv    | /al stage, however a new visual m      | ay have to be done and approve     | d which may affect the lead time.     | We may at times advise you of our        |  |
| concerns with regard                                                                                                                                                                        | d to the print or print colour on the p | df proof - if approval is given this i | is unfortunately at your own risk. | If a photograph is required of the    | e item this may be chargeable and        |  |
| this is quite often do                                                                                                                                                                      | one on day of despatch and could del    | ay your order if approval isn't rece   | ived immediately.                  |                                       |                                          |  |
| We cannot accept lia                                                                                                                                                                        | ability for errors, however caused, wh  | ch are evident in the proof and n      | ot indicated by you at this stage  | You are liable for all relevant costs | s incurred in correcting such            |  |
|                                                                                                                                                                                             | roof has been approved. Please note:    |                                        |                                    |                                       |                                          |  |
|                                                                                                                                                                                             | print position is correct as mistakes c |                                        |                                    |                                       |                                          |  |
| therefore your pantone reference will need to be a 'C' code. Please double check the pantone colour against a coated pantone book before approving the artwork. The colour and texture of a |                                         |                                        |                                    |                                       |                                          |  |