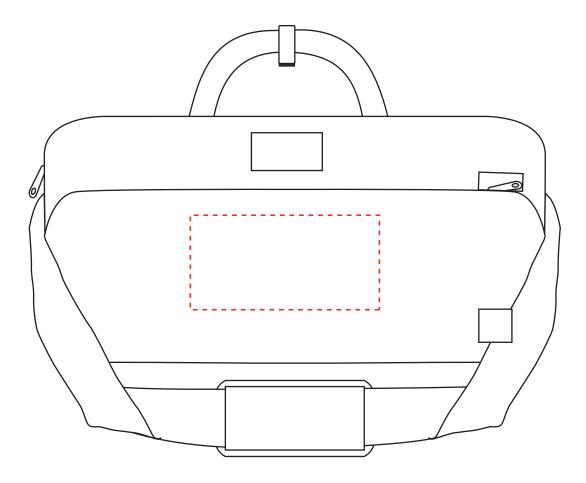

## **ARTWORK SCALE 25%**

## The dashed line is to demonstrate print area and will not appear on your printed item

| ARTWORK SCALE 100%  Max print area: 200mm x 100mm |                               |
|---------------------------------------------------|-------------------------------|
| <br>                                              |                               |
|                                                   |                               |
|                                                   |                               |
| 1<br>                                             |                               |
| !<br>!<br>!<br>!                                  |                               |
| 1<br>                                             |                               |
|                                                   |                               |
|                                                   |                               |
| !<br>!<br>!<br>!                                  |                               |
|                                                   |                               |
|                                                   | Max print area: 200mm x 100mm |