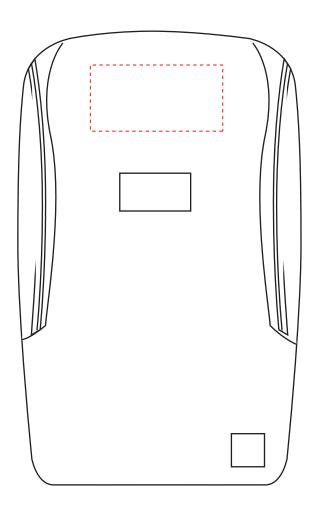

## **ARTWORK SCALE 25%**

## The dashed line is to demonstrate print area and will not appear on your printed item

| ARTWORK SCALE 100%<br>Max print area: 140mm x 70mm |     |
|----------------------------------------------------|-----|
| '<br>                                              |     |
|                                                    |     |
|                                                    |     |
|                                                    |     |
|                                                    |     |
|                                                    |     |
|                                                    |     |
|                                                    |     |
|                                                    | _ ; |
|                                                    |     |
|                                                    |     |
|                                                    |     |