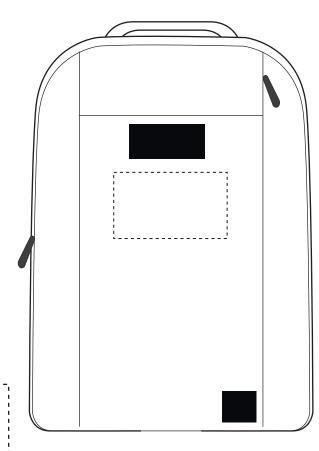

## **PANTONE REFERENCE(S)**

Colour 1

Colour 2

**ARTWORK SCALE 25%** 

ARTWORK SCALE 100%

Max print area: 120mm x 70mm

The dashed line is to demonstrate print area and will not appear on your printed item