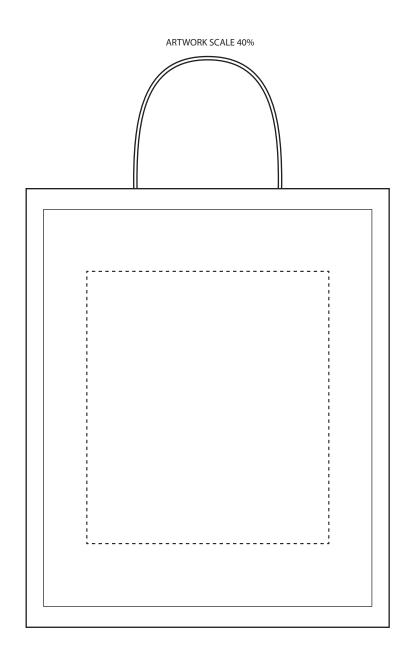

Product and Artwork Proof **NEWQUAY PAPER BAG** 

Your Ref: Quantity: Product Code: QB4016 Our Ref: Version: 1 **Product Colour:** 

**PRINTING CONCERNS:** 

**PRODUCT INFO:** 

We stock this item in the following colours

## The dashed line is to demonstrate print area and will not appear on your printed item