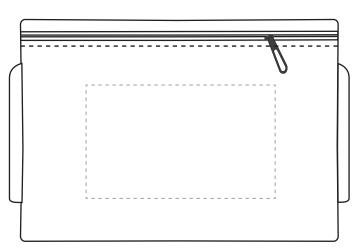

**PRINTING CONCERNS:** 

**ACTUAL ARTWORK SIZE:** 

FRONT OF THE BAG

| Please | check | the | follow | ing | are | correct |
|--------|-------|-----|--------|-----|-----|---------|
|        |       |     |        |     |     |         |

| ARTWORK SCALE 100%<br>Max print area: 100mm x 80mm<br>TOP OF THE BAG   |                                         |
|------------------------------------------------------------------------|-----------------------------------------|
|                                                                        | - 1                                     |
|                                                                        | 1 1 1 1 1                               |
|                                                                        | 1                                       |
|                                                                        | 1 1 1 1 1 1 1 1 1 1 1 1 1 1 1 1 1 1 1 1 |
|                                                                        |                                         |
|                                                                        | <br>                                    |
|                                                                        | 1 1 1 1 1 1 1 1 1 1 1 1 1 1 1 1 1 1 1 1 |
|                                                                        | - 3                                     |
|                                                                        |                                         |
| ARTWORK SCALE 100%<br>Max print area: 100mm x 60mm<br>FRONT OF THE BAG |                                         |
| ,                                                                      | 1                                       |
|                                                                        |                                         |
|                                                                        | 1                                       |
|                                                                        | 1                                       |
|                                                                        | 1                                       |
|                                                                        |                                         |