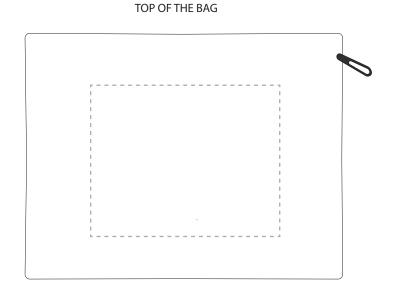

## **Artwork Approval** Your Ref: Quantity: **Product Code: QB1011 Our Ref: Product Colour:** Version: 1 **PRODUCT NOTES:** We stock this item in the following colours The dashed line is to demonstrate print area and will not appear on your printed item **PANTONE REFERENCE(S)** Colour 1 **ARTWORK SCALE 50%**

| ARTWORK SCALE 100%<br>Max print area: 100mm x 80mm<br>TOP OF THE BAG   |                                         |
|------------------------------------------------------------------------|-----------------------------------------|
|                                                                        | - 1                                     |
|                                                                        | 1 1 1 1 1                               |
|                                                                        | 1                                       |
|                                                                        | 1 1 1 1 1 1 1 1 1 1 1 1 1 1 1 1 1 1 1 1 |
|                                                                        |                                         |
|                                                                        | <br>                                    |
|                                                                        | 1 1 1 1 1 1 1 1 1 1 1 1 1 1 1 1 1 1 1 1 |
|                                                                        | - 3                                     |
|                                                                        |                                         |
| ARTWORK SCALE 100%<br>Max print area: 100mm x 60mm<br>FRONT OF THE BAG |                                         |
| ,                                                                      | 1                                       |
|                                                                        |                                         |
|                                                                        | 1                                       |
|                                                                        | 1                                       |
|                                                                        | 1                                       |
|                                                                        |                                         |