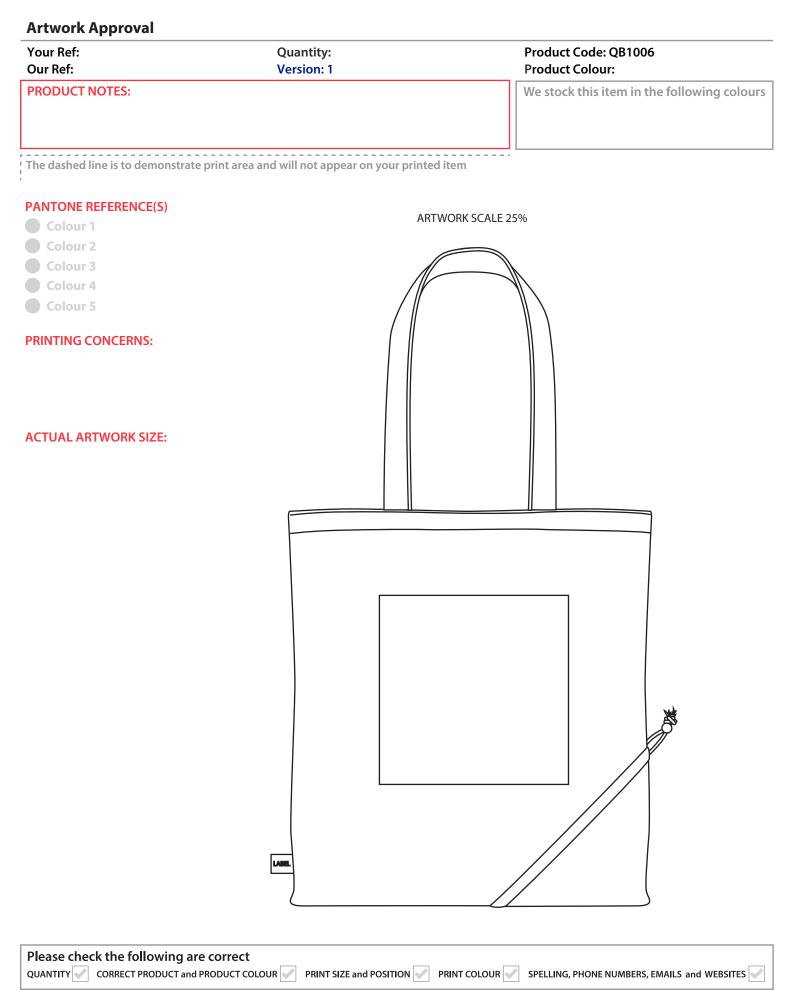

ARTWORK SCALE 100% Max print area: 200mm x 200mm

|        | <br> | <br> |   |
|--------|------|------|---|
| 1      |      |      |   |
| I<br>I |      |      | 1 |
|        |      |      |   |
|        |      |      |   |
| I<br>I |      |      | 1 |
|        |      |      |   |
| 1      |      |      |   |
| I<br>I |      |      | 1 |
|        |      |      |   |
|        |      |      |   |
| I      |      |      |   |
| I<br>I |      |      | 1 |
|        |      |      | 1 |
|        |      |      |   |
| I<br>I |      |      |   |
| I<br>I |      |      | 1 |
|        |      |      |   |
|        |      |      |   |
| I<br>I |      |      |   |
| I<br>I |      |      | 1 |
|        |      |      |   |
|        |      |      |   |
| I<br>I |      |      |   |
| I<br>I |      |      | 1 |
|        |      |      |   |
|        |      |      |   |
| I<br>I |      |      |   |
|        |      |      |   |
|        |      |      |   |
| <br>   |      |      |   |
| I<br>I |      |      |   |
|        |      |      |   |
|        |      |      |   |
| 1      |      |      |   |
|        |      |      | 1 |
|        |      |      |   |
|        |      |      |   |
| 1      |      |      |   |
|        |      |      | 1 |
|        |      |      |   |
|        |      |      |   |
|        | <br> | <br> |   |