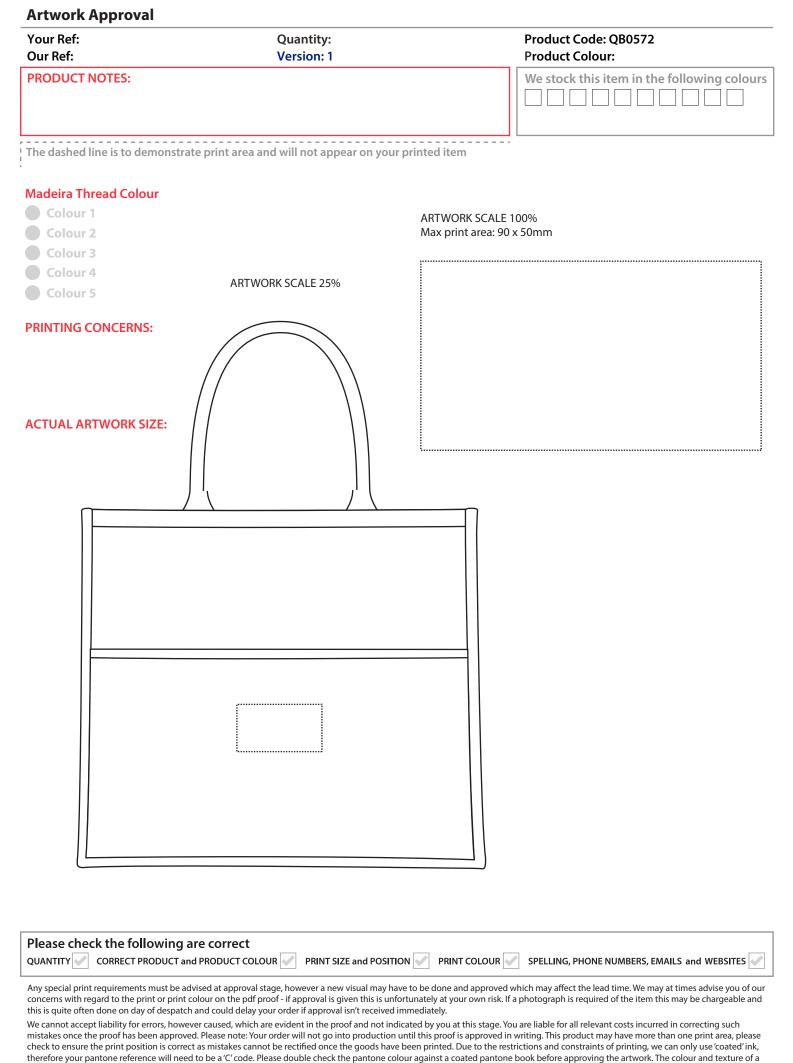

## **Artwork Approval**

| Your Ref:      | Quantity:  | Product Code: QB0572                        |
|----------------|------------|---------------------------------------------|
| Our Ref:       | Version: 1 | Product Colour:                             |
| PRODUCT NOTES: |            | We stock this item in the following colours |

The dashed line is to demonstrate print area and will not appear on your printed item

## Madeira Thread Colour

- Colour 1
- Colour 3
- Colour 4
- Colour 5

## PRINTING CONCERNS:

ARTWORK SCALE 25%

| Please check the following are correct                                                                                                                                                    |
|-------------------------------------------------------------------------------------------------------------------------------------------------------------------------------------------|
| QUANTITY 🧭 CORRECT PRODUCT and PRODUCT COLOUR 🥜 PRINT SIZE and POSITION 🖉 PRINT COLOUR 🐼 SPELLING, PHONE NUMBERS, EMAILS and WEBSITES 📝                                                   |
| Any special print requirements must be advised at approval stage, however a new visual may have to be done and approved which may affect the lead time. We may at times advise you of our |