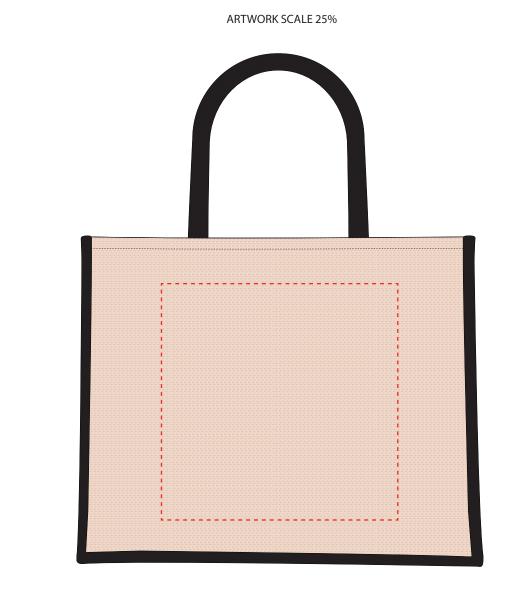

The dashed line is to demonstrate print area and will not appear on your printed item

ARTWORK SCALE 100% Max print area: 225mm x 195mm

\_\_\_\_\_