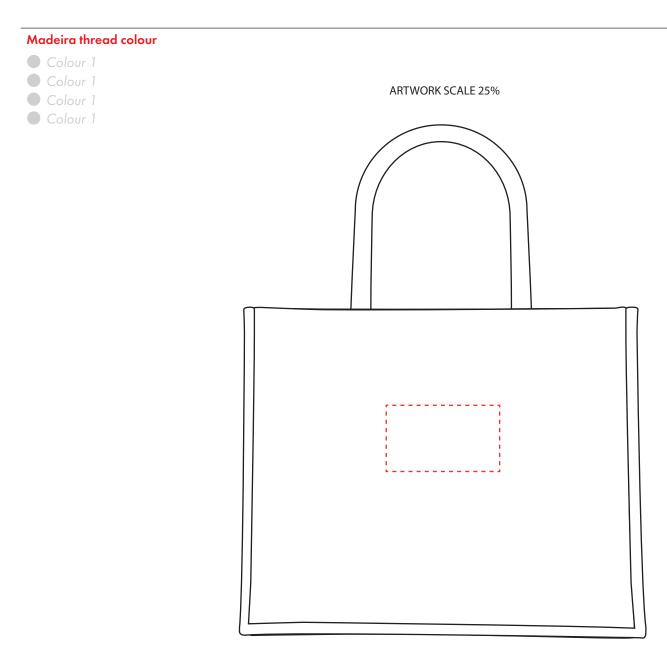

## PRODUCT INFO: DUE TO THE NATURE OF THE PRODUCT THE PRINT POSITION MAY VARY BY 2 - 3 MM

We stock this item in the following colours

The dashed line is to demonstrate print area and will not appear on your printed item