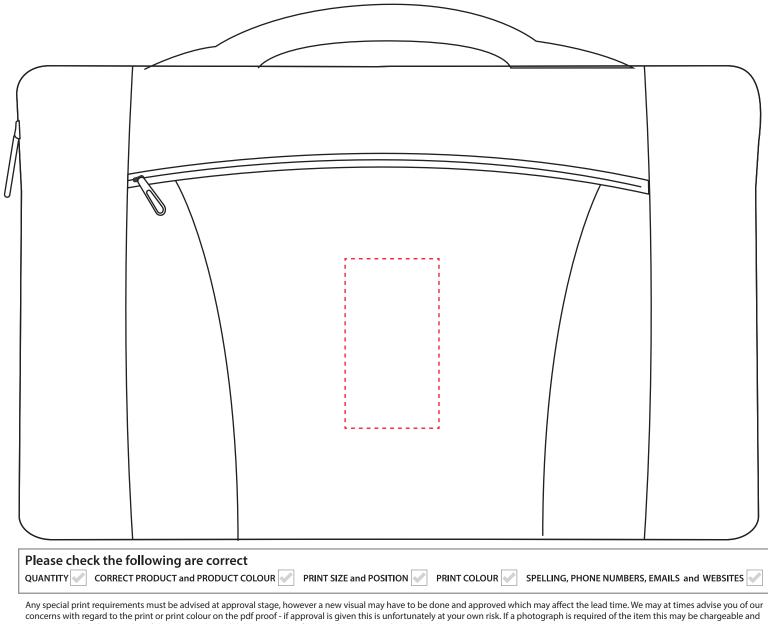

# Artwork Approval

| Your Ref:      | Quantity:  | Product Code: QB0104                        |
|----------------|------------|---------------------------------------------|
| Our Ref:       | Version: 1 | Product Colour:                             |
| PRODUCT NOTES: |            | We stock this item in the following colours |

The dashed line is to demonstrate print area and will not appear on your printed item

## MADEIRA THREAD COLOUR(S)

Colour 1

### **PRINTING CONCERNS:**

### **ACTUAL ARTWORK SIZE:**

**ARTWORK SCALE 50%** 

concerns with regard to the print or print colour on the pdf proof - if approval is given this is unfortunately at your own risk. If a photograph is required of the item this may be chargeable and this is quite often done on day of despatch and could delay your order if approval isn't received immediately. We cannot accept liability for errors, however caused, which are evident in the proof and not indicated by you at this stage. You are liable for all relevant costs incurred in correcting such mistakes once the proof has been approved. Please note: Your order will not go into production until this proof is approved in writing. This product may have more than one print area, please

mistakes once the proof has been approved. Please note: Your order will not go into production until this proof is approved in writing. This product may have more than one print area, please check to ensure the print position is correct as mistakes cannot be rectified once the goods have been printed. Due to the restrictions and constraints of printing, we can only use 'coated' ink, therefore your pantone reference will need to be a 'C' code. Please double check the pantone colour against a coated pantone book before approving the artwork. The colour and texture of a product can also have an effect on the final print colour.