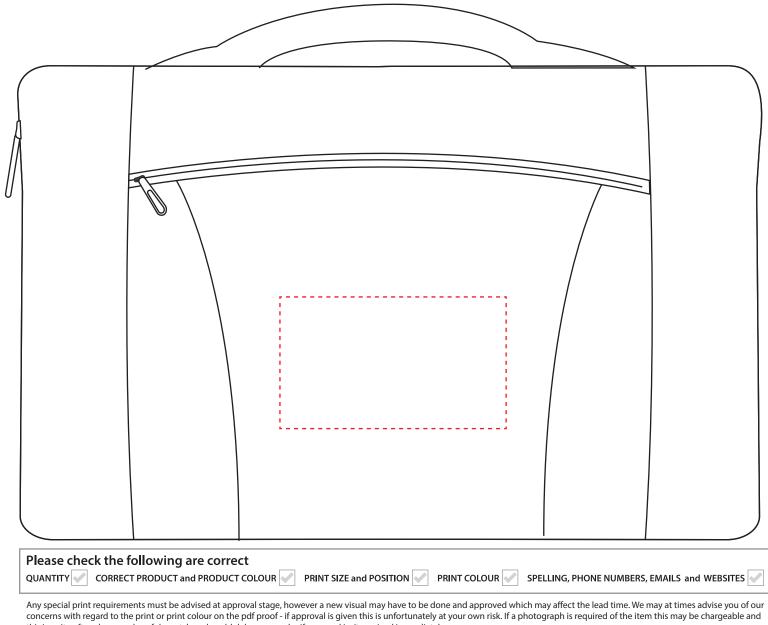

# Artwork Approval

| Your Ref:      | Quantity:  | Product Code: QB0104                        |
|----------------|------------|---------------------------------------------|
| Our Ref:       | Version: 1 | Product Colour:                             |
| PRODUCT NOTES: |            | We stock this item in the following colours |

The dashed line is to demonstrate print area and will not appear on your printed item

## MADEIRA THREAD COLOUR(S)

Colour 1

### **PRINTING CONCERNS:**

### **ACTUAL ARTWORK SIZE:**

**ARTWORK SCALE 50%** 

concerns with regard to the print or print colour on the pdf proof - if approval is given this is unfortunately at your own risk. If a photograph is required of the item this may be chargeable and this is quite often done on day of despatch and could delay your order if approval isn't received immediately. We cannot accept liability for errors, however caused, which are evident in the proof and not indicated by you at this stage. You are liable for all relevant costs incurred in correcting such

we cannot accept habit of errors, however cased, which are evident in the proof and hot indicated by you at this stage. Fou are habit of an elevant costs incurred in correcting such mistakes once the proof has been approved. Please note: Your order will not go into production until this proof is approved in writing. This product may have more print area, please check to ensure the print position is correct as mistakes cannot be rectified once the goods have been printed. Due to the restrictions and constraints of printing, we can only use 'coated' ink, therefore your pantone reference will need to be a 'C' code. Please double check the pantone colour against a coated pantone book before approving the artwork. The colour and texture of a product can also have an effect on the final print colour. 