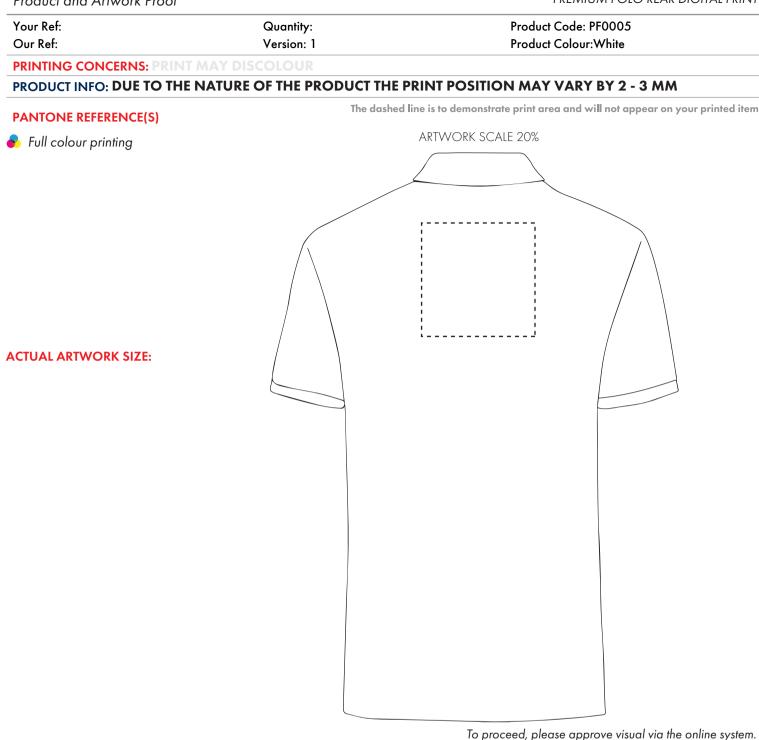

## ARTWORK SCALE 100% Max print area 90mm x 50mm

PREMIUM POLO BREAST DIGITAL

Your Ref: Our Ref: Quantity: Version: 1 Product Code: PF0005 Product Colour:White

**PRINTING CONCERNS: PRINT MAY DISCOLOUR** 

PRODUCT INFO: DUE TO THE NATURE OF THE PRODUCT THE PRINT POSITION MAY VARY BY 2 - 3 MM

### **PANTONE REFERENCE(S)**

💼 Full colour printing

The dashed line is to demonstrate print area and will not appear on your printed item

## ARTWORK SCALE 100% Max print area 120mm x 70mm