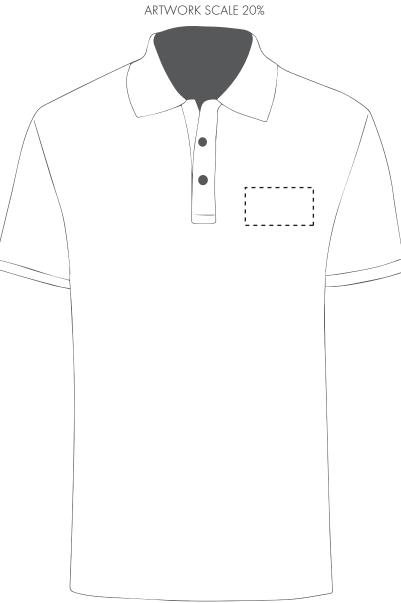

## ARTWORK SCALE 100% Max print area 90mm x 50mm

PREMIUM POLO BREAST DIGITAL

Your Ref: Our Ref: Quantity: Version: 1 Product Code: PF0005 Product Colour:White

**PRINTING CONCERNS: PRINT MAY DISCOLOUR** 

PRODUCT INFO: DUE TO THE NATURE OF THE PRODUCT THE PRINT POSITION MAY VARY BY 2 - 3 MM

### **PANTONE REFERENCE(S)**

💼 Full colour printing

The dashed line is to demonstrate print area and will not appear on your printed item