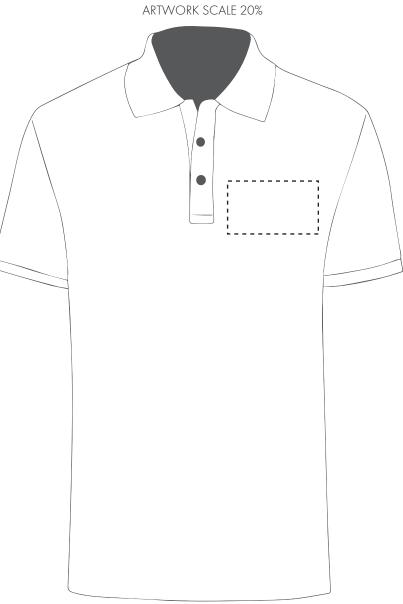

PREMIUM POLO RIGHT BREAST DIGITAL

Your Ref: Our Ref: Quantity: Version: 1 Product Code: PF0005 Product Colour:White

**PRINTING CONCERNS: PRINT MAY DISCOLOUR** 

PRODUCT INFO: DUE TO THE NATURE OF THE PRODUCT THE PRINT POSITION MAY VARY BY 2 - 3 MM

### **PANTONE REFERENCE(S)**

The dashed line is to demonstrate print area and will not appear on your printed item

# 뤔 Full colour printing

## ARTWORK SCALE 100% Max print area 90mm x 50mm

PREMIUM LEFT BREAST DIGITAL

Your Ref:Quantity:Product Code: PF0005Our Ref:Version: 1Product Colour:WhitePRINTING CONCERNS: PRINT MAY DISCOLOURProduct Colour:White