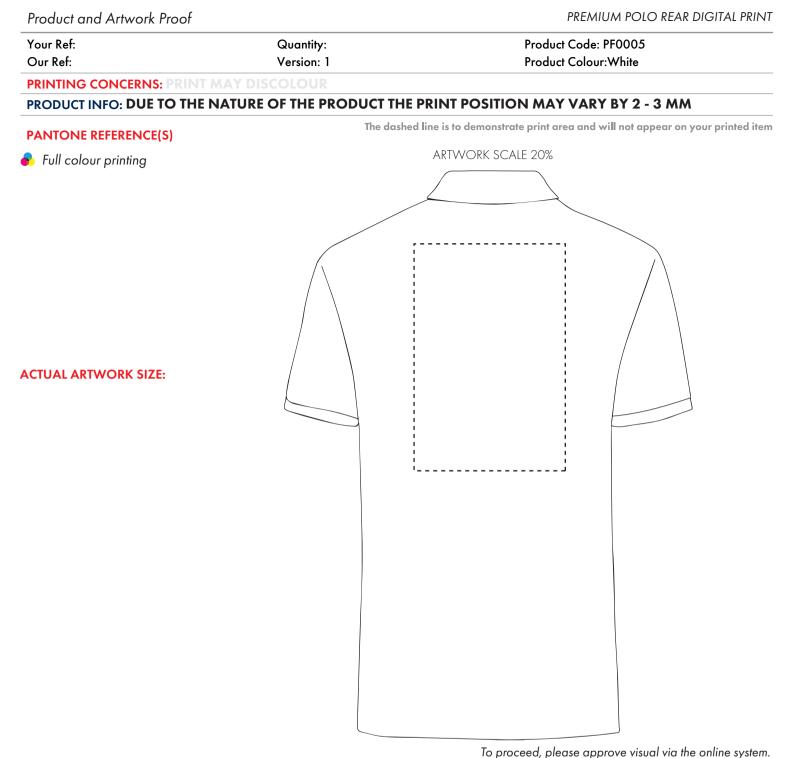

## ARTWORK SCALE 100% Max print area 90mm x 50mm

PREMIUM POLO BREAST DIGITAL

Your Ref: Our Ref: Quantity: Version: 1 Product Code: PF0005 Product Colour:White

**PRINTING CONCERNS: PRINT MAY DISCOLOUR** 

PRODUCT INFO: DUE TO THE NATURE OF THE PRODUCT THE PRINT POSITION MAY VARY BY 2 - 3 MM

### **PANTONE REFERENCE(S)**

💼 Full colour printing

The dashed line is to demonstrate print area and will not appear on your printed item

## ARTWORK SCALE 100% Max print area 120mm x 70mm