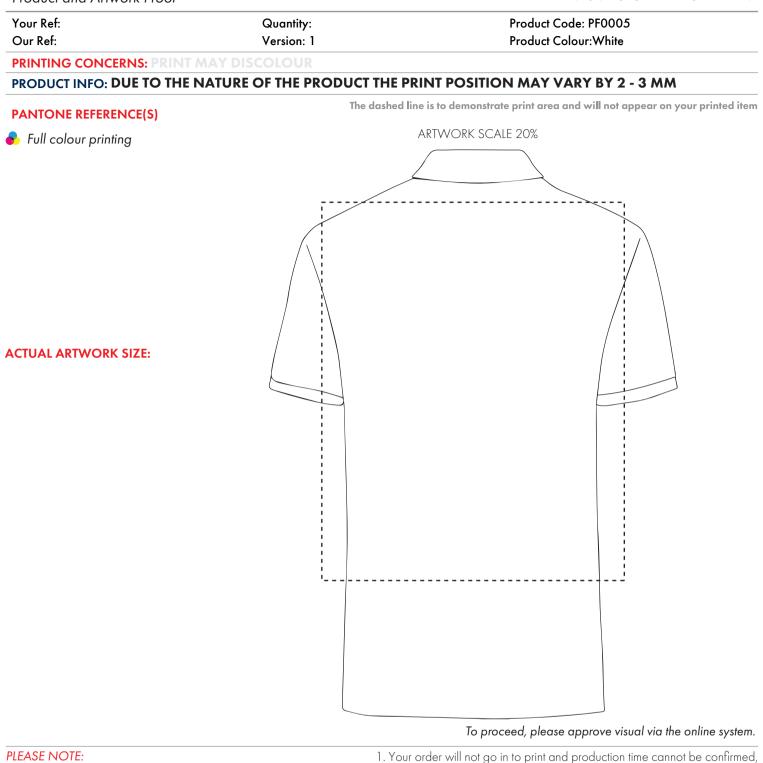

PREMIUM POLO RIGHT BREAST DIGITAL

Your Ref: Our Ref: Quantity: Version: 1 Product Code: PF0005 Product Colour:White

**PRINTING CONCERNS: PRINT MAY DISCOLOUR** 

PRODUCT INFO: DUE TO THE NATURE OF THE PRODUCT THE PRINT POSITION MAY VARY BY 2 - 3 MM

### **PANTONE REFERENCE(S)**

The dashed line is to demonstrate print area and will not appear on your printed item

# 뤔 Full colour printing