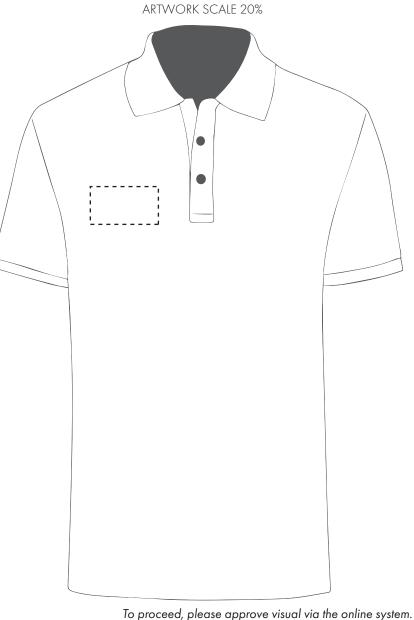

PREMIUM POLO RIGHT BREAST DIGITAL

Your Ref: Our Ref: Quantity: Version: 1 Product Code: PF0005 Product Colour:White

**PRINTING CONCERNS: PRINT MAY DISCOLOUR** 

PRODUCT INFO: DUE TO THE NATURE OF THE PRODUCT THE PRINT POSITION MAY VARY BY 2 - 3 MM

### **PANTONE REFERENCE(S)**

The dashed line is to demonstrate print area and will not appear on your printed item