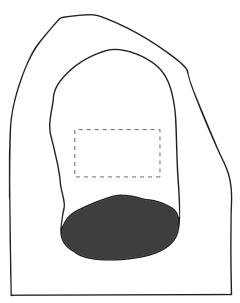

#### **Madeira Thread Colours**

- Colour 1
- Colour 1
- Colour 1
- Colour 1

ARTWORK SCALE 25%

The dashed line is to demonstrate print area and will not appear on your printed item

ARTWORK SCALE 100%

Max print area 90mm x 50mm

Right Sleeve

Left Sleeve