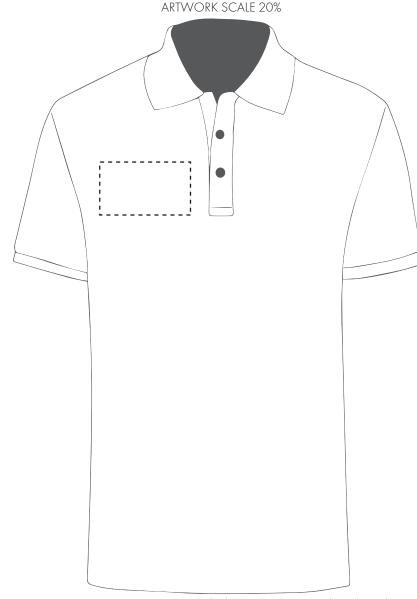

Your Ref: Quantity: Product Code: PF0005
Our Ref: Version: 1 Product Colour: White

**PRINTING CONCERNS: PRINT MAY DISCOLOUR** 

# PRODUCT INFO: DUE TO THE NATURE OF THE PRODUCT THE PRINT POSITION MAY VARY BY 2 - 3 MM

#### **Madeira Thread Colours**

ARTWORK SCALE 100% Max print area 90mm x 50mm

- Colour 1
- Colour 1
- Colour 1
- Colour 1

The dashed line is to demonstrate print area and will not appear on your printed item