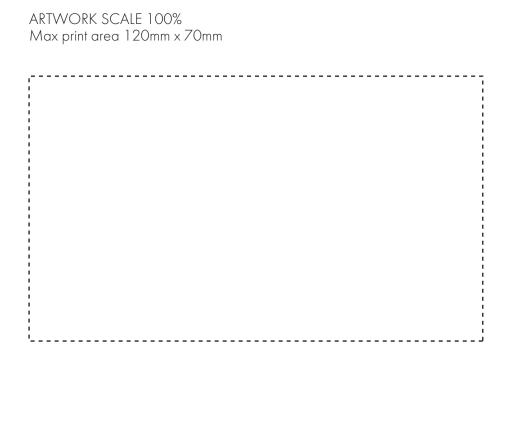

#### **Madeira Thread Colours**

ARTWORK SCALE 100% Max print area 90mm x 50mm

- Colour 1
- Colour 1
- Colour 1
- Colour 1

The dashed line is to demonstrate print area and will not appear on your printed item