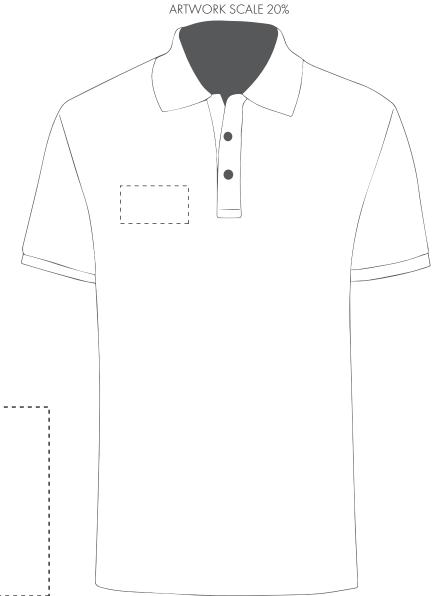

Your Ref:
Our Ref:
Product Code: PF0005
Version: 1
Product Colour:White

**PRINTING CONCERNS: PRINT MAY DISCOLOUR** 

# PRODUCT INFO: DUE TO THE NATURE OF THE PRODUCT THE PRINT POSITION MAY VARY BY 2 - 3 MM

#### **Madeira Thread Colours**

ARTWORK SCALE 100% Max print area 90mm x 50mm

- Colour 1
- Colour 1
- Colour 1
- Colour 1

The dashed line is to demonstrate print area and will not appear on your printed item