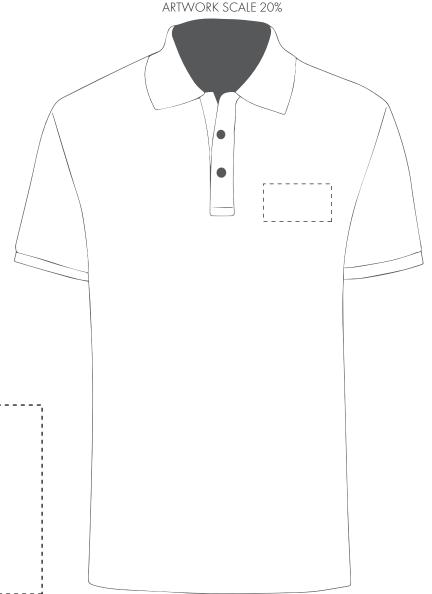

Your Ref: Quantity: Product Code: PF0005
Our Ref: Version: 1 Product Colour: White

**PRINTING CONCERNS: PRINT MAY DISCOLOUR** 

# PRODUCT INFO: DUE TO THE NATURE OF THE PRODUCT THE PRINT POSITION MAY VARY BY 2 - 3 MM

#### **Madeira Thread Colours**

ARTWORK SCALE 100% Max print area 90mm x 50mm

- Colour 1
- Colour 1
- Colour 1
- Colour 1

The dashed line is to demonstrate print area and will not appear on your printed item