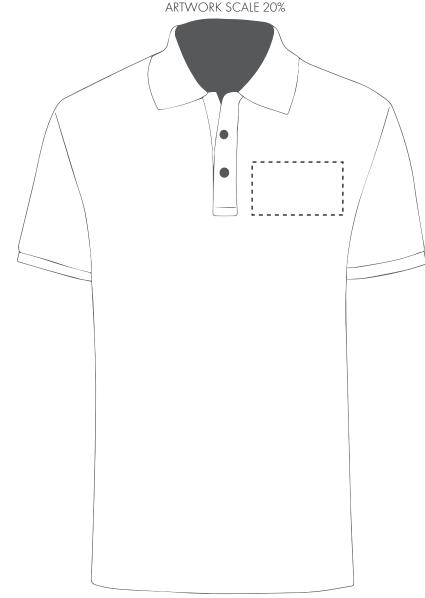

Your Ref:

Our Ref:

Quantity:

Product Code: PF0005

Version: 1

Product Colour:White

**PRINTING CONCERNS: PRINT MAY DISCOLOUR** 

# PRODUCT INFO: DUE TO THE NATURE OF THE PRODUCT THE PRINT POSITION MAY VARY BY 2 - 3 MM

#### **Madeira Thread Colours**

- Colour 1
- Colour 1
- Colour 1
- Colour 1

The dashed line is to demonstrate print area and will not appear on your printed item