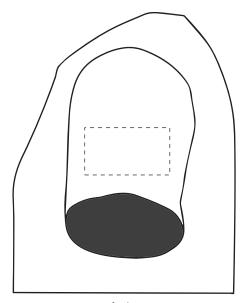

#### **Madeira Thread Colours**

- Colour 1
- Colour 1
- Colour 1
- Colour 1

ARTWORK SCALE 25%

The dashed line is to demonstrate print area and will not appear on your printed item

ARTWORK SCALE 100%

Max print area 90mm x 50mm

Right Sleeve

Left Sleeve